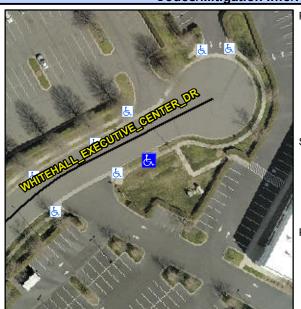

## **Access Compliance Report Public Rights-of-Way** (Curb Ramps)

Data

12.2

0.9

N/A

Main Street: WHITEHALL EXECUTIVE CENTERS SDStreet: N/A Intersection ID: 10041624 Location: NE

**Overall Compliance: No** ADA ID: 531179BA947D Ramp Type: Perp Initial Pass/Fail: Fail Severity Score: 33.75

4.1

0.1

N/A

N/A

ALL EXECUTIVE CENTER DR Street 1 Name Stop Condition-Street 2 None N/A Street 2 Name Stop Condition-Street 1 N/A Possible Solutions: Compliance Description N/A Remove & Replace Entire Ramp. No N/A N/A N/A N/A Surveyor Notes: N/A N/A N/A N/A N/A PROW/ADA: Not Found, R304.5.1, R304.2.2