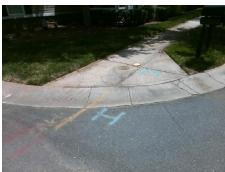

## Field Measurements/Component Compliance

Street 1 Name
Stop Condition-Street 2
Street 2 Name
Stop Condition-Street 1

MEADOWMONT VIEW DR None MEADOWMONT VIEW DR

StopSign

Possible Solutions:

Remove & Replace Curb Ramp With Two New Directional Ramps or Equivalent.

Surveyor Notes:

N/A

PROW/ADA:

Not Found, R304.5.1

Total Cost: \$ 3200.00

| Field Measurements/Component Compliance |                       |      |                        |                             |      |
|-----------------------------------------|-----------------------|------|------------------------|-----------------------------|------|
| Compliance Description                  |                       | Data | Compliance Description |                             | Data |
| N/A                                     | Ramp Length (in)      | 72.0 | Yes                    | Ramp Slope (%)              | 7.8  |
| No                                      | Ramp Width (in)       | 42.0 | Yes                    | Ramp XSlope (%)             | 0.2  |
| N/A                                     | Flare Type LT         | N/A  | N/A                    | Flare Type RT               | N/A  |
| N/A                                     | Flare Slope LT (%)    | N/A  | N/A                    | Flare Slope RT (%)          | N/A  |
| N/A                                     | Flare Traversable LT? | N/A  | N/A                    | Flare Traversable RT?       | N/A  |
| N/A                                     | Landing Length (in)   | N/A  | N/A                    | DWS Provided?               | N/A  |
| N/A                                     | Landing Width (in)    | N/A  | N/A                    | DWS Contrast?               | N/A  |
| N/A                                     | Landing Slope (%)     | N/A  | N/A                    | DWS Length (in)             | N/A  |
| N/A                                     | Landing X Slope (%)   | N/A  | N/A                    | DWS Full Width?             | N/A  |
| N/A                                     | Landing Curb? (Y/N)   | N/A  | N/A                    | DWS Offset (in)             | N/A  |
| N/A                                     | Shared Landing?       | N/A  |                        |                             |      |
| N/A                                     | Gutter Ponding?       | N/A  | N/A                    | Gutter Slope (%)            | N/A  |
| N/A                                     | Gutter Lip Ht (in)    | N/A  | N/A                    | Gutter X Slope (%)          | N/A  |
| N/A                                     | Painted X Walk1?      | No   | N/A                    | Painted X Walk2?            | No   |
|                                         | X Walk 1 Direction    | To W |                        | X Walk 2 Direction          | To S |
| N/A                                     | X Walk 1 Width (in)   | N/A  | N/A                    | X Walk 2 Width (in)         | N/A  |
|                                         | X Walk 1 Slope (%)    | 0.2  |                        | X Walk 2 Slope (%)          | 0.2  |
|                                         | X Walk 1 X Slope (%)  | 1.5  |                        | X Walk 2 X Slope (%)        | 1.1  |
| N/A                                     | Ramp inside XWalk1?   | N/A  | N/A                    | Ramp inside XWalk2?         | N/A  |
|                                         | Road Slope (%)        | 0.6  | N/A                    | Clear Space?                | N/A  |
|                                         | Road X Slope (%)      | 1.6  | N/A                    | Clear Space to XWalk (in)   | N/A  |
| N/A                                     | Any Obstructions?     | N/A  | N/A                    | Storm Grate/Utility Hazard? | N/A  |
|                                         | Obstruction Type      |      |                        | Storm Grate/Utility Type    |      |
|                                         |                       | N/A  |                        |                             | N/A  |
|                                         |                       |      | Yes                    | Surface Condition? (G/P)    | Good |
|                                         |                       |      |                        |                             |      |