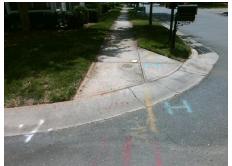

## Field Measurements/Component Compliance

Street 1 Name
Stop Condition-Street 2
Street 2 Name
Stop Condition-Street 1

MEADOWMONT VIEW DR None MEADOWMONT VIEW DR

StopSign

Possible Solutions:

Remove & Replace Curb Ramp With Two New Directional Ramps or Equivalent.

Surveyor Notes:

N/A

PROW/ADA:

Not Found, R304.5.1

Total Cost: \$ 3200.00

| Field Measurements/Component Compliance |                       |      |                        |                             |      |
|-----------------------------------------|-----------------------|------|------------------------|-----------------------------|------|
| Compliance Description                  |                       | Data | Compliance Description |                             | Data |
| N/A                                     | Ramp Length (in)      | 72.0 | Yes                    | Ramp Slope (%)              | 7.8  |
| No                                      | Ramp Width (in)       | 42.0 | Yes                    | Ramp XSlope (%)             | 0.2  |
| N/A                                     | Flare Type LT         | N/A  | N/A                    | Flare Type RT               | N/A  |
| N/A                                     | Flare Slope LT (%)    | N/A  | N/A                    | Flare Slope RT (%)          | N/A  |
| N/A                                     | Flare Traversable LT? | N/A  | N/A                    | Flare Traversable RT?       | N/A  |
| N/A                                     | Landing Length (in)   | N/A  | N/A                    | DWS Provided?               | N/A  |
| N/A                                     | Landing Width (in)    | N/A  | N/A                    | DWS Contrast?               | N/A  |
| N/A                                     | Landing Slope (%)     | N/A  | N/A                    | DWS Length (in)             | N/A  |
| N/A                                     | Landing X Slope (%)   | N/A  | N/A                    | DWS Full Width?             | N/A  |
| N/A                                     | Landing Curb? (Y/N)   | N/A  | N/A                    | DWS Offset (in)             | N/A  |
| N/A                                     | Shared Landing?       | N/A  |                        |                             |      |
| N/A                                     | Gutter Ponding?       | N/A  | N/A                    | Gutter Slope (%)            | N/A  |
| N/A                                     | Gutter Lip Ht (in)    | N/A  | N/A                    | Gutter X Slope (%)          | N/A  |
| N/A                                     | Painted X Walk1?      | No   | N/A                    | Painted X Walk2?            | No   |
|                                         | X Walk 1 Direction    | To W |                        | X Walk 2 Direction          | To S |
| N/A                                     | X Walk 1 Width (in)   | N/A  | N/A                    | X Walk 2 Width (in)         | N/A  |
|                                         | X Walk 1 Slope (%)    | 0.2  |                        | X Walk 2 Slope (%)          | 0.2  |
|                                         | X Walk 1 X Slope (%)  | 1.5  |                        | X Walk 2 X Slope (%)        | 1.1  |
| N/A                                     | Ramp inside XWalk1?   | N/A  | N/A                    | Ramp inside XWalk2?         | N/A  |
|                                         | Road Slope (%)        | 0.6  | N/A                    | Clear Space?                | N/A  |
|                                         | Road X Slope (%)      | 1.6  | N/A                    | Clear Space to XWalk (in)   | N/A  |
| N/A                                     | Any Obstructions?     | N/A  | N/A                    | Storm Grate/Utility Hazard? | N/A  |
|                                         | Obstruction Type      |      |                        | Storm Grate/Utility Type    |      |
|                                         |                       | N/A  |                        |                             | N/A  |
|                                         |                       |      | Yes                    | Surface Condition? (G/P)    | Good |
|                                         |                       |      |                        |                             |      |