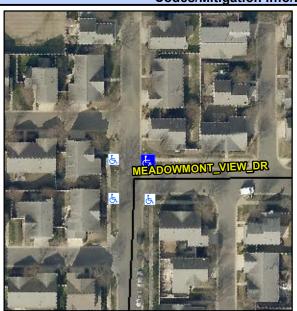

## Access Compliance Report Public Rights-of-Way (Curb Ramps)

Intersection ID: 48283 Main Street: MEADOWMONT\_VIEW\_DR Cross Street: MEADOWMONT\_VIEW\_DR Location: NE

ADA ID: 5313FF74533F Ramp Type: PerpDiag Initial Pass/Fail: Fail Overall Compliance: No Severity Score: 8.75