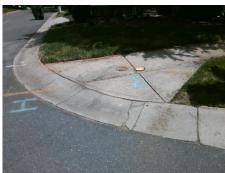

## Field Measurements/Component Compliance

Street 1 Name
Stop Condition-Street 2
Street 2 Name
Stop Condition-Street 1

MEADOWMONT VIEW DR None MEADOWMONT VIEW DR

StopSign

Possible Solutions:

Remove & Replace Curb Ramp With Two New Directional Ramps or Equivalent.

Surveyor Notes:

N/A

PROW/ADA:

Not Found, R304.5.1

Total Cost: \$ 3200.00

| Field Measurements/Component Compliance |                       |      |                        |                             |      |
|-----------------------------------------|-----------------------|------|------------------------|-----------------------------|------|
| Compliance Description                  |                       | Data | Compliance Description |                             | Data |
| N/A                                     | Ramp Length (in)      | 72.0 | Yes                    | Ramp Slope (%)              | 7.8  |
| No                                      | Ramp Width (in)       | 42.0 | Yes                    | Ramp XSlope (%)             | 0.2  |
| N/A                                     | Flare Type LT         | N/A  | N/A                    | Flare Type RT               | N/A  |
| N/A                                     | Flare Slope LT (%)    | N/A  | N/A                    | Flare Slope RT (%)          | N/A  |
| N/A                                     | Flare Traversable LT? | N/A  | N/A                    | Flare Traversable RT?       | N/A  |
| N/A                                     | Landing Length (in)   | N/A  | N/A                    | DWS Provided?               | N/A  |
| N/A                                     | Landing Width (in)    | N/A  | N/A                    | DWS Contrast?               | N/A  |
| N/A                                     | Landing Slope (%)     | N/A  | N/A                    | DWS Length (in)             | N/A  |
| N/A                                     | Landing X Slope (%)   | N/A  | N/A                    | DWS Full Width?             | N/A  |
| N/A                                     | Landing Curb? (Y/N)   | N/A  | N/A                    | DWS Offset (in)             | N/A  |
| N/A                                     | Shared Landing?       | N/A  |                        |                             |      |
| N/A                                     | Gutter Ponding?       | N/A  | N/A                    | Gutter Slope (%)            | N/A  |
| N/A                                     | Gutter Lip Ht (in)    | N/A  | N/A                    | Gutter X Slope (%)          | N/A  |
| N/A                                     | Painted X Walk1?      | No   | N/A                    | Painted X Walk2?            | No   |
|                                         | X Walk 1 Direction    | To W |                        | X Walk 2 Direction          | To S |
| N/A                                     | X Walk 1 Width (in)   | N/A  | N/A                    | X Walk 2 Width (in)         | N/A  |
|                                         | X Walk 1 Slope (%)    | 0.2  |                        | X Walk 2 Slope (%)          | 0.2  |
|                                         | X Walk 1 X Slope (%)  | 1.5  |                        | X Walk 2 X Slope (%)        | 1.1  |
| N/A                                     | Ramp inside XWalk1?   | N/A  | N/A                    | Ramp inside XWalk2?         | N/A  |
|                                         | Road Slope (%)        | 0.6  | N/A                    | Clear Space?                | N/A  |
|                                         | Road X Slope (%)      | 1.6  | N/A                    | Clear Space to XWalk (in)   | N/A  |
| N/A                                     | Any Obstructions?     | N/A  | N/A                    | Storm Grate/Utility Hazard? | N/A  |
|                                         | Obstruction Type      |      |                        | Storm Grate/Utility Type    |      |
|                                         |                       | N/A  |                        |                             | N/A  |
|                                         |                       |      | Yes                    | Surface Condition? (G/P)    | Good |
|                                         |                       |      |                        |                             |      |