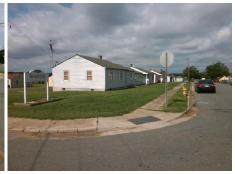

## Access Compliance Report Public Rights-of-Way (Curb Ramps)

Intersection ID: 14474 Main Street: BROOKHILL\_RD Cross Street: S\_TRYON\_ST Location: W

ADA ID: 53199D63C8C8 Ramp Type: PerpDiag Initial Pass/Fail: Fail Overall Compliance: No Severity Score: 36.25

## Field Measurements/Component Compliance

Street 1 Name
Stop Condition-Street 2
Street 2 Name
Stop Condition-Street 1

S TRYON ST None BROOKHILL RD StopSign Possible Solutions:

Remove & Replace Curb Ramp With Two New Directional Ramps or Equivalent.