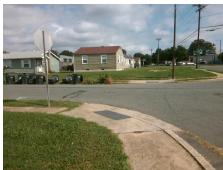

## Access Compliance Report Public Rights-of-Way (Curb Ramps)

Intersection ID: 14474 Main Street: BROOKHILL\_RD Cross Street: S\_TRYON\_ST Location: W

ADA ID: 53199D63C8C8 Ramp Type: PerpDiag Initial Pass/Fail: Fail Overall Compliance: No Severity Score: 36.25

## Field Measurements/Component Compliance

Street 1 Name
Stop Condition-Street 2
Street 2 Name
Stop Condition-Street 1

S TRYON ST None BROOKHILL RD StopSign Possible Solutions:

Remove & Replace Curb Ramp With Two New Directional Ramps or Equivalent.