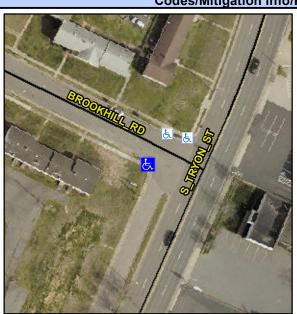

## Access Compliance Report Public Rights-of-Way (Curb Ramps)

Intersection ID: 14474 Main Street: BROOKHILL\_RD Cross Street: S\_TRYON\_ST Location: W

ADA ID: 53199D63C8C8 Ramp Type: PerpDiag Initial Pass/Fail: Fail Overall Compliance: No Severity Score: 36.25

## Field Measurements/Component Compliance

Street 1 Name
Stop Condition-Street 2
Street 2 Name
Stop Condition-Street 1

S TRYON ST None BROOKHILL RD StopSign Possible Solutions:

Remove & Replace Curb Ramp With Two New Directional Ramps or Equivalent.