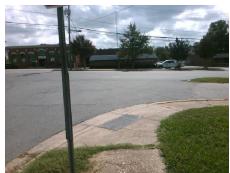

## Access Compliance Report Public Rights-of-Way (Curb Ramps)

Intersection ID: 14474 Main Street: BROOKHILL\_RD Cross Street: S\_TRYON\_ST Location: W

ADA ID: 53199D63C8C8 Ramp Type: PerpDiag Initial Pass/Fail: Fail Overall Compliance: No Severity Score: 36.25

## Field Measurements/Component Compliance

Street 1 Name
Stop Condition-Street 2
Street 2 Name
Stop Condition-Street 1

S TRYON ST None BROOKHILL RD StopSign Possible Solutions:

Remove & Replace Curb Ramp With Two New Directional Ramps or Equivalent.