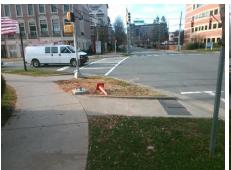

Surface Condition? (G/P)

Intersection ID: 13156 Main Street: S TRYON ST **Cross Street: W CARSON BV** Location: NE ADA ID: 532726060E9D Ramp Type: Perp Initial Pass/Fail: Fail **Overall Compliance: No Severity Score:** 12.5