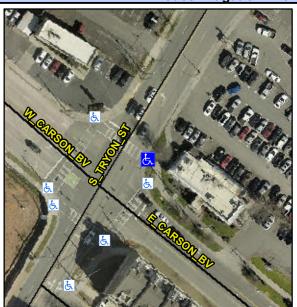

Surface Condition? (G/P)

Intersection ID: 13156 Main Street: S TRYON ST **Cross Street: W CARSON BV** Location: NE ADA ID: 532726060E9D Ramp Type: Perp Initial Pass/Fail: Fail **Overall Compliance: No Severity Score:** 12.5