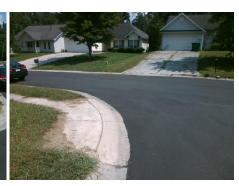

## Field Measurements/Component Compliance

Street 1 Name
Stop Condition-Street 2
Street 2 Name
Stop Condition-Street 1

APPLE PIE CT StopSign LITTLE MOSER LN None Possible Solutions:

Remove & Replace Curb Ramp With Two New Directional Ramps or Equivalent.

Surveyor Notes:

N/A

PROW/ADA:

Not Found, R304.5.1, R304.2.2, R304.5.3

Total Cost: \$ 3200.00

| Compliance Description |                       | Data  | Comp | liance          | Description             | Data |
|------------------------|-----------------------|-------|------|-----------------|-------------------------|------|
| N/A                    | Ramp Length (in)      | 51.0  | No   | Ramp            | Slope (%)               | 8.5  |
| No                     | Ramp Width (in)       | 35.0  | No   | Ramp XSlope (%) |                         | 3.8  |
| N/A                    | Flare Type LT         | N/A   | N/A  | Flare Type RT   |                         | N/A  |
| N/A                    | Flare Slope LT (%)    | N/A   | N/A  | Flare           | Slope RT (%)            | N/A  |
| N/A                    | Flare Traversable LT? | N/A   | N/A  | Flare           | Traversable RT?         | N/A  |
| N/A                    | Landing Length (in)   | N/A   | N/A  | DWS             | Provided?               | N/A  |
| N/A                    | Landing Width (in)    | N/A   | N/A  | DWS             | Contrast?               | N/A  |
| N/A                    | Landing Slope (%)     | N/A   | N/A  | DWS             | Length (in)             | N/A  |
| N/A                    | Landing X Slope (%)   | N/A   | N/A  | DWS             | Full Width?             | N/A  |
| N/A                    | Landing Curb? (Y/N)   | N/A   | N/A  | DWS             | Offset (in)             | N/A  |
| N/A                    | Shared Landing?       | N/A   |      |                 |                         |      |
| N/A                    | Gutter Ponding?       | N/A   | N/A  | Gutte           | r Slope (%)             | N/A  |
| N/A                    | Gutter Lip Ht (in)    | N/A   | N/A  | Gutte           | r X Slope (%)           | N/A  |
| N/A                    | Painted X Walk1?      | No    | N/A  | Paint           | ed X Walk2?             | No   |
|                        | X Walk 1 Direction    | To SW |      | X Wa            | lk 2 Direction          | To E |
| N/A                    | X Walk 1 Width (in)   | N/A   | N/A  | X Wa            | lk 2 Width (in)         | N/A  |
|                        | X Walk 1 Slope (%)    | 3.8   |      | X Wa            | lk 2 Slope (%)          | 2.1  |
|                        | X Walk 1 X Slope (%)  | 4.6   |      | X Wa            | lk 2 X Slope (%)        | 3.6  |
| N/A                    | Ramp inside XWalk1?   | N/A   | N/A  | Ramp            | inside XWalk2?          | N/A  |
|                        | Road Slope (%)        | 1.8   | N/A  | Clear           | Space?                  | N/A  |
|                        | Road X Slope (%)      | 2.9   | N/A  | Clear           | Space to XWalk (in)     | N/A  |
| N/A                    | Any Obstructions?     | N/A   | N/A  | Storm           | n Grate/Utility Hazard? | N/A  |
|                        | Obstruction Type      |       | l    | Storm           | n Grate/Utility Type    |      |
|                        |                       | N/A   |      |                 |                         | N/A  |
|                        |                       |       | Yes  | Surfa           | ce Condition? (G/P)     | Good |