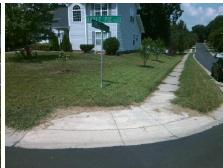

## Field Measurements/Component Compliance

Street 1 Name
Stop Condition-Street 2
Street 2 Name
Stop Condition-Street 1

APPLE PIE CT StopSign LITTLE MOSER LN None Possible Solutions:

Remove & Replace Curb Ramp With Two New Directional Ramps or Equivalent.

Surveyor Notes:

N/A

PROW/ADA:

Not Found, R304.5.1, R304.2.2, R304.5.3

Total Cost: \$ 3200.00

| Compliance Description |                       | Data  | Comp | liance          | Description             | Data |
|------------------------|-----------------------|-------|------|-----------------|-------------------------|------|
| N/A                    | Ramp Length (in)      | 51.0  | No   | Ramp            | Slope (%)               | 8.5  |
| No                     | Ramp Width (in)       | 35.0  | No   | Ramp XSlope (%) |                         | 3.8  |
| N/A                    | Flare Type LT         | N/A   | N/A  | Flare Type RT   |                         | N/A  |
| N/A                    | Flare Slope LT (%)    | N/A   | N/A  | Flare           | Slope RT (%)            | N/A  |
| N/A                    | Flare Traversable LT? | N/A   | N/A  | Flare           | Traversable RT?         | N/A  |
| N/A                    | Landing Length (in)   | N/A   | N/A  | DWS             | Provided?               | N/A  |
| N/A                    | Landing Width (in)    | N/A   | N/A  | DWS             | Contrast?               | N/A  |
| N/A                    | Landing Slope (%)     | N/A   | N/A  | DWS             | Length (in)             | N/A  |
| N/A                    | Landing X Slope (%)   | N/A   | N/A  | DWS             | Full Width?             | N/A  |
| N/A                    | Landing Curb? (Y/N)   | N/A   | N/A  | DWS             | Offset (in)             | N/A  |
| N/A                    | Shared Landing?       | N/A   |      |                 |                         |      |
| N/A                    | Gutter Ponding?       | N/A   | N/A  | Gutte           | r Slope (%)             | N/A  |
| N/A                    | Gutter Lip Ht (in)    | N/A   | N/A  | Gutte           | r X Slope (%)           | N/A  |
| N/A                    | Painted X Walk1?      | No    | N/A  | Paint           | ed X Walk2?             | No   |
|                        | X Walk 1 Direction    | To SW |      | X Wa            | lk 2 Direction          | To E |
| N/A                    | X Walk 1 Width (in)   | N/A   | N/A  | X Wa            | lk 2 Width (in)         | N/A  |
|                        | X Walk 1 Slope (%)    | 3.8   |      | X Wa            | lk 2 Slope (%)          | 2.1  |
|                        | X Walk 1 X Slope (%)  | 4.6   |      | X Wa            | lk 2 X Slope (%)        | 3.6  |
| N/A                    | Ramp inside XWalk1?   | N/A   | N/A  | Ramp            | inside XWalk2?          | N/A  |
|                        | Road Slope (%)        | 1.8   | N/A  | Clear           | Space?                  | N/A  |
|                        | Road X Slope (%)      | 2.9   | N/A  | Clear           | Space to XWalk (in)     | N/A  |
| N/A                    | Any Obstructions?     | N/A   | N/A  | Storm           | n Grate/Utility Hazard? | N/A  |
|                        | Obstruction Type      |       | l    | Storm           | n Grate/Utility Type    |      |
|                        |                       | N/A   |      |                 |                         | N/A  |
|                        |                       |       | Yes  | Surfa           | ce Condition? (G/P)     | Good |