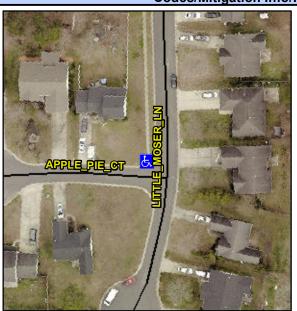

## Access Compliance Report Public Rights-of-Way (Curb Ramps)

Intersection ID: 18253 Main Street: APPLE\_PIE\_CT Cross Street: LITTLE\_MOSER\_LN Location: NW

ADA ID: 53279EBAC73C Ramp Type: PerpDiag Initial Pass/Fail: Fail Overall Compliance: No Severity Score: 31.25