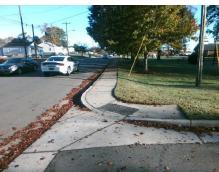

## Field Measurements/Component Compliance

Street 1 Name CHINA GROVE CHURCH RD
Stop Condition-Street 2 None
Street 2 Name ENTRANCE
Stop Condition-Street 1 None

Possible Solutions:

Remove & Replace Curb Ramp With
Two New Directional Ramps or
Equivalent.

Surveyor Notes:

N/A

PROW/ADA:
Not Found, R304.5.1

Total Cost: \$ 3200.00

| Field Measurements/Component Compliance |                       |       |                        |                             |       |
|-----------------------------------------|-----------------------|-------|------------------------|-----------------------------|-------|
| Compliance Description                  |                       | Data  | Compliance Description |                             | Data  |
| N/A                                     | Ramp Length (in)      | 42.0  | Yes                    | Ramp Slope (%)              | 7.1   |
| No                                      | Ramp Width (in)       | 47.0  | Yes                    | Ramp XSlope (%)             | 0.8   |
| N/A                                     | Flare Type LT         | N/A   | N/A                    | Flare Type RT               | N/A   |
| N/A                                     | Flare Slope LT (%)    | N/A   | N/A                    | Flare Slope RT (%)          | N/A   |
| N/A                                     | Flare Traversable LT? | N/A   | N/A                    | Flare Traversable RT?       | N/A   |
| N/A                                     | Landing Length (in)   | N/A   | N/A                    | DWS Provided?               | N/A   |
| N/A                                     | Landing Width (in)    | N/A   | N/A                    | DWS Contrast?               | N/A   |
| N/A                                     | Landing Slope (%)     | N/A   | N/A                    | DWS Length (in)             | N/A   |
| N/A                                     | Landing X Slope (%)   | N/A   | N/A                    | DWS Full Width?             | N/A   |
| N/A                                     | Landing Curb? (Y/N)   | N/A   | N/A                    | DWS Offset (in)             | N/A   |
| N/A                                     | Shared Landing?       | N/A   |                        |                             |       |
| N/A                                     | Gutter Ponding?       | N/A   | N/A                    | Gutter Slope (%)            | N/A   |
| N/A                                     | Gutter Lip Ht (in)    | N/A   | N/A                    | Gutter X Slope (%)          | N/A   |
| N/A                                     | Painted X Walk1?      | No    | N/A                    | Painted X Walk2?            | No    |
|                                         | X Walk 1 Direction    | To NW |                        | X Walk 2 Direction          | To SW |
| N/A                                     | X Walk 1 Width (in)   | N/A   | N/A                    | X Walk 2 Width (in)         | N/A   |
|                                         | X Walk 1 Slope (%)    | 4.4   |                        | X Walk 2 Slope (%)          | 0.3   |
|                                         | X Walk 1 X Slope (%)  | 1.2   |                        | X Walk 2 X Slope (%)        | 0.6   |
| N/A                                     | Ramp inside XWalk1?   | N/A   | N/A                    | Ramp inside XWalk2?         | N/A   |
|                                         | Road Slope (%)        | 0.8   | N/A                    | Clear Space?                | N/A   |
|                                         | Road X Slope (%)      | 3.1   | N/A                    | Clear Space to XWalk (in)   | N/A   |
| N/A                                     | Any Obstructions?     | N/A   | N/A                    | Storm Grate/Utility Hazard? | N/A   |
|                                         | Obstruction Type      |       |                        | Storm Grate/Utility Type    |       |
|                                         |                       | N/A   |                        |                             | N/A   |
|                                         |                       |       | Yes                    | Surface Condition? (G/P)    | Good  |
|                                         |                       |       |                        |                             |       |