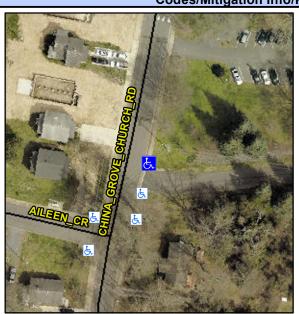

## Access Compliance Report Public Rights-of-Way (Curb Ramps)

Intersection ID: 10023377 Main Street: CHINA\_GROVE\_CHURCH\_RD Cross Street: N/A Location: NE

ADA ID: 532B7F2D05FA Ramp Type: PerpDiag Initial Pass/Fail: Fail Overall Compliance: No Severity Score: 8.75

## Field Measurements/Component Compliance

Street 1 Name CHINA GROVE CHURCH RD
Stop Condition-Street 2 None
Street 2 Name ENTRANCE
Stop Condition-Street 1 None

Possible Solutions:

Remove & Replace Curb Ramp With
Two New Directional Ramps or
Equivalent.