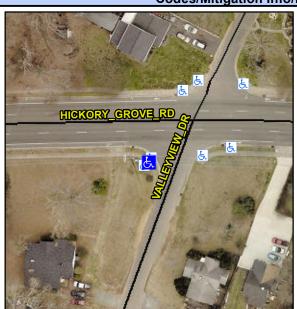

Intersection ID: N/A Main Street: HICKORY\_GROVE\_RD Cross Street: VALLEYVIEW\_DR Location: SW

ADA ID: 532B82572B31 Ramp Type: Combination1Diag Initial Pass/Fail: Fail Overall Compliance: No Severity Score: 0