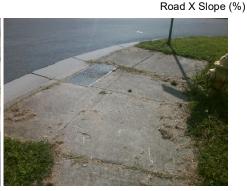

N/A

1.4

N/A

N/A

Ramp inside XWalk1?

Road Slope (%)

2.5 N/A Clear Space to XWalk (in) N/A N/A Any Obstruction? N/A **Obstruction Type** N/A N/A Storm Grate/Utility Hazard? N/A Storm Grate/Utility Type N/A Yes Surface Condition? (G/P) Good 12.0 Curb Slope (%)