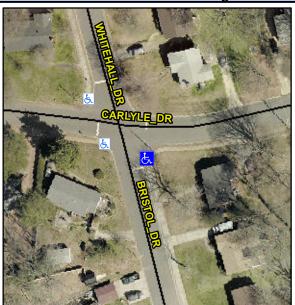

## **Access Compliance Report Public Rights-of-Way** (Curb Ramps)

Intersection ID: 11686 Main Street: BRISTOL DR **Cross Street: CARLYLE DR** Location: SE Initial Pass/Fail: Fail **Overall Compliance: No** 10 ADA ID: 533364C32323 Ramp Type: Perp **Severity Score:** 