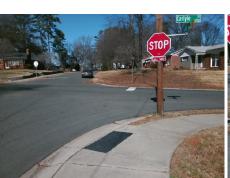

## Field Measurements/Component Compliance

**BRISTOL DR** Street 1 Name Stop Condition-Street 2 StopSign N/A Street 2 Name Stop Condition-Street 1 N/A

| Possible Solutions:           | <u>c</u> |
|-------------------------------|----------|
| Remove & Replace Entire Ramp. | N        |
|                               | N        |
|                               | N        |
|                               | N        |
|                               | N        |
|                               | N        |
| Surveyor Notes:               | N        |
| N/A                           | N        |
|                               | N        |
|                               | N        |
|                               | N        |
| PROW/ADA:                     | N        |
| Not Found, R304.5.1, R304.5.3 | N        |
|                               | N        |
|                               | N        |
|                               |          |
|                               |          |