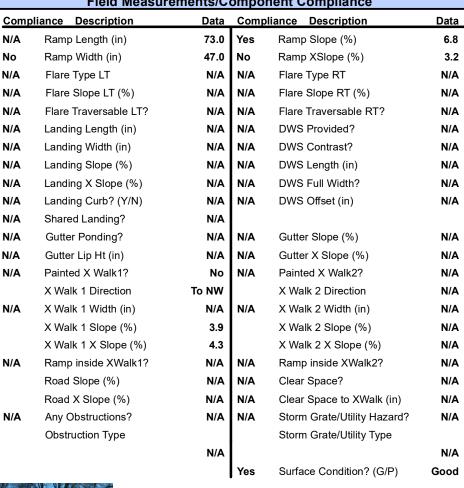

## Field Measurements/Component Compliance

**BRISTOL DR** Street 1 Name Stop Condition-Street 2 StopSign N/A Street 2 Name Stop Condition-Street 1 N/A

| Possible Solutions:           | <u>c</u> |
|-------------------------------|----------|
| Remove & Replace Entire Ramp. | N        |
|                               | N        |
|                               | N        |
|                               | N        |
|                               | N        |
|                               | N        |
| Surveyor Notes:               | N        |
| N/A                           | N        |
|                               | N        |
|                               | N        |
|                               | N        |
| PROW/ADA:                     | N        |
| Not Found, R304.5.1, R304.5.3 | N        |
|                               | N        |
|                               | N        |
|                               |          |
|                               |          |