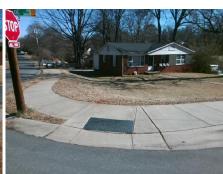

## Field Measurements/Component Compliance

**BRISTOL DR** Street 1 Name Stop Condition-Street 2 StopSign N/A Street 2 Name Stop Condition-Street 1 N/A

| Possible Solutions:           | <u>c</u> |
|-------------------------------|----------|
| Remove & Replace Entire Ramp. | N        |
|                               | N        |
|                               | N        |
|                               | N        |
|                               | N        |
|                               | N        |
| Surveyor Notes:               | N        |
| N/A                           | N        |
|                               | N        |
|                               | N        |
|                               | N        |
| PROW/ADA:                     | N        |
| Not Found, R304.5.1, R304.5.3 | N        |
|                               | N        |
|                               | N        |
|                               |          |
|                               |          |