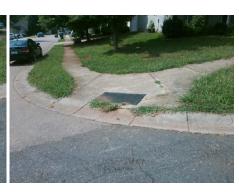

## Field Measurements/Component Compliance

**EARGLE RD** Street 1 Name Stop Condition-Street 2 StopSign N/A Street 2 Name Stop Condition-Street 1 N/A Possible Solutions: Remove & Replace Entire Ramp. Surveyor Notes: N/A

PROW/ADA: Not Found, R304.5.3 Total Cost: 1850.00

Compliance Description Data Compliance Description Data Yes N/A Ramp Length (in) 60.0 Ramp Slope (%) 7.7 No Ramp XSlope (%) Yes Ramp Width (in) 51.0 13.4 N/A Flare Type LT N/A N/A Flare Type RT N/A N/A N/A N/A Flare Slope RT (%) N/A Flare Slope LT (%) N/A Flare Traversable LT? N/A N/A Flare Traversable RT? N/A N/A Landing Length (in) N/A N/A **DWS Provided?** N/A N/A Landing Width (in) N/A N/A **DWS Contrast?** N/A N/A N/A N/A Landing Slope (%) DWS Length (in) N/A N/A Landing X Slope (%) N/A N/A DWS Full Width? N/A N/A Landing Curb? (Y/N) N/A N/A DWS Offset (in) N/A N/A N/A Shared Landing? N/A **Gutter Ponding?** N/A N/A Gutter Slope (%) N/A N/A Gutter Lip Ht (in) N/A N/A Gutter X Slope (%) N/A N/A Painted X Walk1? No N/A Painted X Walk2? N/A X Walk 1 Direction To E X Walk 2 Direction N/A N/A N/A X Walk 1 Width (in) N/A X Walk 2 Width (in) N/A X Walk 1 Slope (%) 1.7 X Walk 2 Slope (%) N/A X Walk 1 X Slope (%) 1.7 X Walk 2 X Slope (%) N/A N/A N/A N/A Ramp inside XWalk2? Ramp inside XWalk1? N/A Road Slope (%) N/A N/A Clear Space? N/A Road X Slope (%) N/A N/A Clear Space to XWalk (in) N/A N/A N/A Any Obstructions? N/A Storm Grate/Utility Hazard? N/A **Obstruction Type** Storm Grate/Utility Type N/A N/A