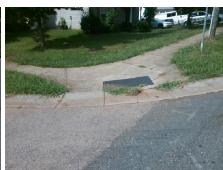

## Field Measurements/Component Compliance

**EARGLE RD** Street 1 Name Stop Condition-Street 2 StopSign N/A Street 2 Name Stop Condition-Street 1 N/A Possible Solutions: Remove & Replace Entire Ramp. Surveyor Notes: N/A

PROW/ADA: Not Found, R304.5.3 Total Cost: 1850.00

Compliance Description Data Compliance Description Data Yes N/A Ramp Length (in) 60.0 Ramp Slope (%) 7.7 No Ramp XSlope (%) Yes Ramp Width (in) 51.0 13.4 N/A Flare Type LT N/A N/A Flare Type RT N/A N/A N/A N/A Flare Slope RT (%) N/A Flare Slope LT (%) N/A Flare Traversable LT? N/A N/A Flare Traversable RT? N/A N/A Landing Length (in) N/A N/A **DWS Provided?** N/A N/A Landing Width (in) N/A N/A **DWS Contrast?** N/A N/A N/A N/A Landing Slope (%) DWS Length (in) N/A N/A Landing X Slope (%) N/A N/A DWS Full Width? N/A N/A Landing Curb? (Y/N) N/A N/A DWS Offset (in) N/A N/A N/A Shared Landing? N/A **Gutter Ponding?** N/A N/A Gutter Slope (%) N/A N/A Gutter Lip Ht (in) N/A N/A Gutter X Slope (%) N/A N/A Painted X Walk1? No N/A Painted X Walk2? N/A X Walk 1 Direction To E X Walk 2 Direction N/A N/A N/A X Walk 1 Width (in) N/A X Walk 2 Width (in) N/A X Walk 1 Slope (%) 1.7 X Walk 2 Slope (%) N/A X Walk 1 X Slope (%) 1.7 X Walk 2 X Slope (%) N/A N/A N/A N/A Ramp inside XWalk2? Ramp inside XWalk1? N/A Road Slope (%) N/A N/A Clear Space? N/A Road X Slope (%) N/A N/A Clear Space to XWalk (in) N/A N/A N/A Any Obstructions? N/A Storm Grate/Utility Hazard? N/A **Obstruction Type** Storm Grate/Utility Type N/A N/A