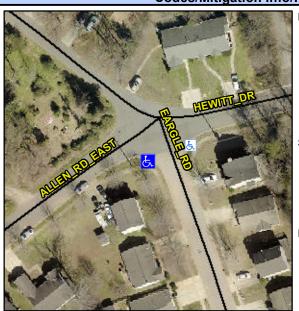

## **Access Compliance Report Public Rights-of-Way** (Curb Ramps)

Intersection ID: 6285 Main Street: ALLEN RD EAST Cross Street: EARGLE RD Location: SW Initial Pass/Fail: Fail **Overall Compliance: No Severity Score:** 25 ADA ID: 5333BC3A6B4F Ramp Type: Perp