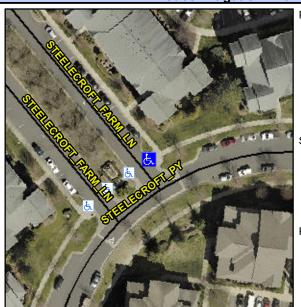

## Access Compliance Report Public Rights-of-Way (Curb Ramps)

Intersection ID: 48999Main Street:STEELECROFT\_FARM\_LNCross Street:STEELECROFT\_PYLocation:NEADA ID: 53342305E9A7Ramp Type:PerpInitial Pass/Fail:PassOverall Compliance:NoSeverity Score:0.25

## Field Measurements/Component Compliance

Street 1 Name
SteleCROFT FARM LN
Stop Condition-Street 2
None
Street 2 Name
N/A
Stop Condition-Street 1
N/A

| Possible Solutions:                 |  |  |  |  |  |
|-------------------------------------|--|--|--|--|--|
| Remove & Replace Entire Ramp.       |  |  |  |  |  |
|                                     |  |  |  |  |  |
|                                     |  |  |  |  |  |
|                                     |  |  |  |  |  |
|                                     |  |  |  |  |  |
|                                     |  |  |  |  |  |
| Surveyor Notes:                     |  |  |  |  |  |
| N/A                                 |  |  |  |  |  |
|                                     |  |  |  |  |  |
|                                     |  |  |  |  |  |
|                                     |  |  |  |  |  |
| PROW/ADA:                           |  |  |  |  |  |
| Not Found, R304.5.3, R304.2.2-Perp, |  |  |  |  |  |
| R304.3.2-Para                       |  |  |  |  |  |
|                                     |  |  |  |  |  |
|                                     |  |  |  |  |  |
|                                     |  |  |  |  |  |
|                                     |  |  |  |  |  |