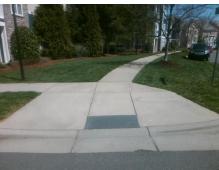

## Access Compliance Report Public Rights-of-Way (Curb Ramps)

Intersection ID: 48999Main Street:STEELECROFT\_FARM\_LNCross Street:STEELECROFT\_PYLocation:NEADA ID: 53342305E9A7Ramp Type:PerpInitial Pass/Fail:PassOverall Compliance:NoSeverity Score:0.25

| Total Cost: |  |
|-------------|--|
|             |  |
|             |  |

1850.00

| Field Measurements/Component Compliance |                       |        |      |                             |      |  |  |
|-----------------------------------------|-----------------------|--------|------|-----------------------------|------|--|--|
| Compl                                   | iance Description     | Data   | Comp | liance Description          | Data |  |  |
| N/A                                     | Ramp Length (in)      | 95.0   | Yes  | Ramp Slope (%)              | 6.4  |  |  |
| Yes                                     | Ramp Width (in)       | 48.0   | No   | Ramp XSlope (%)             | 3.0  |  |  |
| N/A                                     | Flare Type LT         | Sloped | N/A  | Flare Type RT               | N/A  |  |  |
| N/A                                     | Flare Slope LT (%)    | 6.0    | N/A  | Flare Slope RT (%)          | 6.3  |  |  |
| N/A                                     | Flare Traversable LT? | No     | N/A  | Flare Traversable RT?       | No   |  |  |
| Yes                                     | Landing Length (in)   | 59.0   | Yes  | DWS Provided?               | Yes  |  |  |
| Yes                                     | Landing Width (in)    | 48.0   | Yes  | DWS Contrast?               | Yes  |  |  |
| No                                      | Landing Slope (%)     | 2.1    | Yes  | DWS Length (in)             | 24.0 |  |  |
| Yes                                     | Landing X Slope (%)   | 2.6    | Yes  | DWS Full Width?             | Yes  |  |  |
| N/A                                     | Landing Curb? (Y/N)   | No     | Yes  | DWS Offset (in)             | 0.0  |  |  |
| N/A                                     | Shared Landing?       | No     |      |                             |      |  |  |
| Yes                                     | Gutter Ponding?       | No     | Yes  | Gutter Slope (%)            | 1.1  |  |  |
| Yes                                     | Gutter Lip Ht (in)    | 0.0    | Yes  | Gutter X Slope (%)          | 2.4  |  |  |
| N/A                                     | Painted X Walk1?      | No     | N/A  | Painted X Walk2?            | N/A  |  |  |
|                                         | X Walk 1 Direction    | To SW  |      | X Walk 2 Direction          | N/A  |  |  |
| N/A                                     | X Walk 1 Width (in)   | N/A    | N/A  | X Walk 2 Width (in)         | N/A  |  |  |
|                                         | X Walk 1 Slope (%)    | 1.0    |      | X Walk 2 Slope (%)          | N/A  |  |  |
|                                         | X Walk 1 X Slope (%)  | 2.9    |      | X Walk 2 X Slope (%)        | N/A  |  |  |
| N/A                                     | Ramp inside XWalk1?   | N/A    | N/A  | Ramp inside XWalk2?         | N/A  |  |  |
|                                         | Road Slope (%)        | N/A    | N/A  | Clear Space?                | Yes  |  |  |
|                                         | Road X Slope (%)      | N/A    | N/A  | Clear Space to XWalk (in)   | N/A  |  |  |
| Yes                                     | Any Obstructions?     | No     | Yes  | Storm Grate/Utility Hazard? | No   |  |  |
|                                         | Obstruction Type      |        |      | Storm Grate/Utility Type    |      |  |  |
|                                         |                       | N/A    |      |                             | N/A  |  |  |
|                                         |                       |        | Yes  | Surface Condition? (G/P)    | Good |  |  |