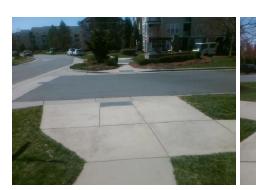

## Access Compliance Report Public Rights-of-Way (Curb Ramps)

Intersection ID: 48999Main Street:STEELECROFT\_FARM\_LNCross Street:STEELECROFT\_PYLocation:NEADA ID: 53342305E9A7Ramp Type:PerpInitial Pass/Fail:PassOverall Compliance:NoSeverity Score:0.25

| Total Cost: |  |
|-------------|--|
|             |  |
|             |  |

1850.00

| Field Measurements/Component Compliance |                       |        |      |                             |      |  |  |
|-----------------------------------------|-----------------------|--------|------|-----------------------------|------|--|--|
| Compl                                   | iance Description     | Data   | Comp | liance Description          | Data |  |  |
| N/A                                     | Ramp Length (in)      | 95.0   | Yes  | Ramp Slope (%)              | 6.4  |  |  |
| Yes                                     | Ramp Width (in)       | 48.0   | No   | Ramp XSlope (%)             | 3.0  |  |  |
| N/A                                     | Flare Type LT         | Sloped | N/A  | Flare Type RT               | N/A  |  |  |
| N/A                                     | Flare Slope LT (%)    | 6.0    | N/A  | Flare Slope RT (%)          | 6.3  |  |  |
| N/A                                     | Flare Traversable LT? | No     | N/A  | Flare Traversable RT?       | No   |  |  |
| Yes                                     | Landing Length (in)   | 59.0   | Yes  | DWS Provided?               | Yes  |  |  |
| Yes                                     | Landing Width (in)    | 48.0   | Yes  | DWS Contrast?               | Yes  |  |  |
| No                                      | Landing Slope (%)     | 2.1    | Yes  | DWS Length (in)             | 24.0 |  |  |
| Yes                                     | Landing X Slope (%)   | 2.6    | Yes  | DWS Full Width?             | Yes  |  |  |
| N/A                                     | Landing Curb? (Y/N)   | No     | Yes  | DWS Offset (in)             | 0.0  |  |  |
| N/A                                     | Shared Landing?       | No     |      |                             |      |  |  |
| Yes                                     | Gutter Ponding?       | No     | Yes  | Gutter Slope (%)            | 1.1  |  |  |
| Yes                                     | Gutter Lip Ht (in)    | 0.0    | Yes  | Gutter X Slope (%)          | 2.4  |  |  |
| N/A                                     | Painted X Walk1?      | No     | N/A  | Painted X Walk2?            | N/A  |  |  |
|                                         | X Walk 1 Direction    | To SW  |      | X Walk 2 Direction          | N/A  |  |  |
| N/A                                     | X Walk 1 Width (in)   | N/A    | N/A  | X Walk 2 Width (in)         | N/A  |  |  |
|                                         | X Walk 1 Slope (%)    | 1.0    |      | X Walk 2 Slope (%)          | N/A  |  |  |
|                                         | X Walk 1 X Slope (%)  | 2.9    |      | X Walk 2 X Slope (%)        | N/A  |  |  |
| N/A                                     | Ramp inside XWalk1?   | N/A    | N/A  | Ramp inside XWalk2?         | N/A  |  |  |
|                                         | Road Slope (%)        | N/A    | N/A  | Clear Space?                | Yes  |  |  |
|                                         | Road X Slope (%)      | N/A    | N/A  | Clear Space to XWalk (in)   | N/A  |  |  |
| Yes                                     | Any Obstructions?     | No     | Yes  | Storm Grate/Utility Hazard? | No   |  |  |
|                                         | Obstruction Type      |        |      | Storm Grate/Utility Type    |      |  |  |
|                                         |                       | N/A    |      |                             | N/A  |  |  |
|                                         |                       |        | Yes  | Surface Condition? (G/P)    | Good |  |  |