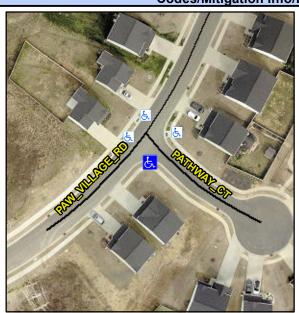

## Access Compliance Report Public Rights-of-Way (Curb Ramps)

Intersection ID: 53885 Main Street: PAW\_VILLAGE\_RD Cross Street: PATHWAY\_CT Location: S

ADA ID: 53426B0AF4DD Ramp Type: BlendTrans1 Initial Pass/Fail: Fail Overall Compliance: No Severity Score: 12.5

## Field Measurements/Component Compliance

Street 1 Name
Stop Condition-Street 1
Street 2 Name
Stop Condition-Street 2

PATHWAY CT StopSign PAW VILLIAGE RD None Possible Solutions:

Remove & Replace Curb Ramp With Two New Directional Ramps or Equivalent.