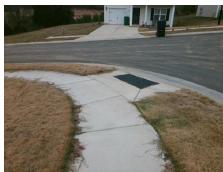

## Field Measurements/Component Compliance

Street 1 Name
Stop Condition-Street 1
Street 2 Name
Stop Condition-Street 2

PATHWAY CT StopSign PAW VILLIAGE RD None Possible Solutions:

Remove & Replace Curb Ramp With Two New Directional Ramps or Equivalent.

Surveyor Notes:

N/A

PROW/ADA:

Not Found, R304.5.3

Total Cost: \$ 3200.00

Compliance Description Data Compliance Description Data Yes N/A Ramp Length (in) 50.0 BlendTrans Slope (%) 1.6 48.0 No Yes Ramp Width (in) BlendTrans XSlope (%) 6.9 N/A N/A Flare Type LT N/A Flare Type RT N/A N/A Flare Slope LT (%) N/A N/A Flare Slope RT (%) N/A N/A Flare Traversable LT? N/A N/A Flare Traversable RT? N/A N/A Landing Length (in) N/A N/A **DWS Provided?** N/A N/A Landing Width (in) N/A N/A **DWS Contrast?** N/A N/A N/A N/A Landing Slope (%) DWS Length (in) N/A N/A Landing X Slope (%) N/A N/A DWS Full Width? N/A N/A Landing Curb? (Y/N) N/A N/A DWS Offset (in) N/A N/A N/A Shared Landing? N/A **Gutter Ponding?** N/A N/A Gutter Slope (%) N/A N/A Gutter Lip Ht (in) N/A N/A Gutter X Slope (%) N/A N/A Painted X Walk1? No N/A Painted X Walk2? No X Walk 1 Direction To NE X Walk 2 Direction To NW N/A X Walk 1 Width (in) X Walk 2 Width (in) N/A X Walk 1 Slope (%) 8.0 X Walk 2 Slope (%) 1.4 X Walk 1 X Slope (%) 1.5 X Walk 2 X Slope (%) 9.7 N/A N/A Ramp inside XWalk2? N/A N/A Ramp inside XWalk1? Road Slope (%) 10.0 Clear Space? N/A Road X Slope (%) 5.4 N/A Clear Space to XWalk (in) N/A N/A N/A N/A Any Obstructions? Storm Grate/Utility Hazard? N/A **Obstruction Type** Storm Grate/Utility Type N/A N/A Yes Surface Condition? (G/P) Good No Curb Slope (%) 10.4