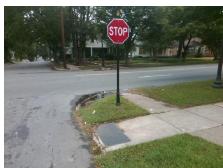

Surveyor Notes:

N/A

PROW/ADA:

Not Found, R304.5.3

|             |      | Tot | al Co | st: |
|-------------|------|-----|-------|-----|
| A. Comments | STOP |     |       |     |

3200.00

| Field Measurements/Component Compliance |                       |       |      |                             |      |  |  |  |
|-----------------------------------------|-----------------------|-------|------|-----------------------------|------|--|--|--|
| Compliance Description                  |                       | Data  | Comp | Compliance Description      |      |  |  |  |
| N/A                                     | Ramp Length (in)      | 80.0  | Yes  | BlendTrans Slope (%)        | 1.5  |  |  |  |
| Yes                                     | Ramp Width (in)       | 61.0  | No   | BlendTrans XSlope (%)       | 2.8  |  |  |  |
| N/A                                     | Flare Type LT         | N/A   | N/A  | Flare Type RT               | N/A  |  |  |  |
| N/A                                     | Flare Slope LT (%)    | N/A   | N/A  | Flare Slope RT (%)          | N/A  |  |  |  |
| N/A                                     | Flare Traversable LT? | N/A   | N/A  | Flare Traversable RT?       | N/A  |  |  |  |
| N/A                                     | Landing Length (in)   | N/A   | N/A  | DWS Provided?               | N/A  |  |  |  |
| N/A                                     | Landing Width (in)    | N/A   | N/A  | DWS Contrast?               | N/A  |  |  |  |
| N/A                                     | Landing Slope (%)     | N/A   | N/A  | DWS Length (in)             | N/A  |  |  |  |
| N/A                                     | Landing X Slope (%)   | N/A   | N/A  | DWS Full Width?             | N/A  |  |  |  |
| N/A                                     | Landing Curb? (Y/N)   | N/A   | N/A  | DWS Offset (in)             | N/A  |  |  |  |
| N/A                                     | Shared Landing?       | N/A   |      |                             |      |  |  |  |
| N/A                                     | Gutter Ponding?       | N/A   | N/A  | Gutter Slope (%)            | N/A  |  |  |  |
| N/A                                     | Gutter Lip Ht (in)    | N/A   | N/A  | Gutter X Slope (%)          | N/A  |  |  |  |
| N/A                                     | Painted X Walk1?      | No    | N/A  | Painted X Walk2?            | N/A  |  |  |  |
|                                         | X Walk 1 Direction    | To NW |      | X Walk 2 Direction          | N/A  |  |  |  |
|                                         | X Walk 1 Width (in)   | N/A   |      | X Walk 2 Width (in)         | N/A  |  |  |  |
|                                         | X Walk 1 Slope (%)    | 0.8   |      | X Walk 2 Slope (%)          | N/A  |  |  |  |
|                                         | X Walk 1 X Slope (%)  | 1.6   |      | X Walk 2 X Slope (%)        | N/A  |  |  |  |
| N/A                                     | Ramp inside XWalk1?   | N/A   | N/A  | Ramp inside XWalk2?         | N/A  |  |  |  |
|                                         | Road Slope (%)        | 1.6   |      | Clear Space?                | N/A  |  |  |  |
|                                         | Road X Slope (%)      | 0.8   | N/A  | Clear Space to XWalk (in)   | N/A  |  |  |  |
| N/A                                     | Any Obstructions?     | N/A   | N/A  | Storm Grate/Utility Hazard? | N/A  |  |  |  |
|                                         | Obstruction Type      |       |      | Storm Grate/Utility Type    |      |  |  |  |
|                                         |                       | N/A   | l    |                             | N/A  |  |  |  |
|                                         |                       |       | Yes  | Surface Condition? (G/P)    | Good |  |  |  |
| 1 6 C                                   |                       |       | No   | Curb Slope (%)              | 19.1 |  |  |  |