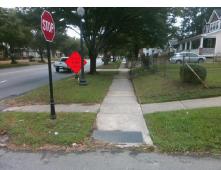

Surveyor Notes:

N/A

PROW/ADA:

Not Found, R304.5.3

|             |      | Tot | al Co | st: |
|-------------|------|-----|-------|-----|
| A. Comments | STOP |     |       |     |

3200.00

| Field Measurements/Component Compliance |                       |       |      |                             |      |  |  |  |
|-----------------------------------------|-----------------------|-------|------|-----------------------------|------|--|--|--|
| Compliance Description                  |                       | Data  | Comp | Compliance Description      |      |  |  |  |
| N/A                                     | Ramp Length (in)      | 80.0  | Yes  | BlendTrans Slope (%)        | 1.5  |  |  |  |
| Yes                                     | Ramp Width (in)       | 61.0  | No   | BlendTrans XSlope (%)       | 2.8  |  |  |  |
| N/A                                     | Flare Type LT         | N/A   | N/A  | Flare Type RT               | N/A  |  |  |  |
| N/A                                     | Flare Slope LT (%)    | N/A   | N/A  | Flare Slope RT (%)          | N/A  |  |  |  |
| N/A                                     | Flare Traversable LT? | N/A   | N/A  | Flare Traversable RT?       | N/A  |  |  |  |
| N/A                                     | Landing Length (in)   | N/A   | N/A  | DWS Provided?               | N/A  |  |  |  |
| N/A                                     | Landing Width (in)    | N/A   | N/A  | DWS Contrast?               | N/A  |  |  |  |
| N/A                                     | Landing Slope (%)     | N/A   | N/A  | DWS Length (in)             | N/A  |  |  |  |
| N/A                                     | Landing X Slope (%)   | N/A   | N/A  | DWS Full Width?             | N/A  |  |  |  |
| N/A                                     | Landing Curb? (Y/N)   | N/A   | N/A  | DWS Offset (in)             | N/A  |  |  |  |
| N/A                                     | Shared Landing?       | N/A   |      |                             |      |  |  |  |
| N/A                                     | Gutter Ponding?       | N/A   | N/A  | Gutter Slope (%)            | N/A  |  |  |  |
| N/A                                     | Gutter Lip Ht (in)    | N/A   | N/A  | Gutter X Slope (%)          | N/A  |  |  |  |
| N/A                                     | Painted X Walk1?      | No    | N/A  | Painted X Walk2?            | N/A  |  |  |  |
|                                         | X Walk 1 Direction    | To NW |      | X Walk 2 Direction          | N/A  |  |  |  |
|                                         | X Walk 1 Width (in)   | N/A   |      | X Walk 2 Width (in)         | N/A  |  |  |  |
|                                         | X Walk 1 Slope (%)    | 0.8   |      | X Walk 2 Slope (%)          | N/A  |  |  |  |
|                                         | X Walk 1 X Slope (%)  | 1.6   |      | X Walk 2 X Slope (%)        | N/A  |  |  |  |
| N/A                                     | Ramp inside XWalk1?   | N/A   | N/A  | Ramp inside XWalk2?         | N/A  |  |  |  |
|                                         | Road Slope (%)        | 1.6   |      | Clear Space?                | N/A  |  |  |  |
|                                         | Road X Slope (%)      | 0.8   | N/A  | Clear Space to XWalk (in)   | N/A  |  |  |  |
| N/A                                     | Any Obstructions?     | N/A   | N/A  | Storm Grate/Utility Hazard? | N/A  |  |  |  |
|                                         | Obstruction Type      |       |      | Storm Grate/Utility Type    |      |  |  |  |
|                                         |                       | N/A   | l    |                             | N/A  |  |  |  |
|                                         |                       |       | Yes  | Surface Condition? (G/P)    | Good |  |  |  |
| 1 6 C                                   |                       |       | No   | Curb Slope (%)              | 19.1 |  |  |  |