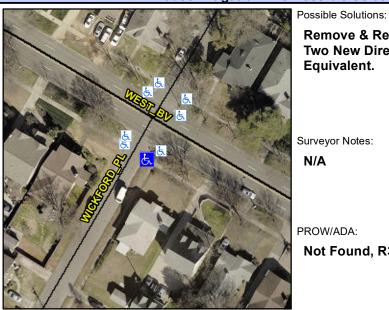

## **Access Compliance Report Public Rights-of-Way** (Curb Ramps)

Intersection ID: 13708 Main Street: WEST BV Cross Street: WICKFORD PL Location: SW ADA ID: 5349A3964A81 Ramp Type: BlendTrans2 Initial Pass/Fail: Fail **Overall Compliance: No Severity Score:** 1.25

**Codes/Mitigation Info/Possible Solution** 

**WICKFORD PL** Street 1 Name Stop Condition-Street 1 StopSign Street 2 Name N/A Stop Condition-Street 2 N/A Remove & Replace Curb Ramp With **Two New Directional Ramps or** Equivalent.

Surveyor Notes:

N/A

PROW/ADA:

Not Found, R304.5.3

|             |      | Tot | al Co | st: |
|-------------|------|-----|-------|-----|
| A. Comments | STOP |     |       |     |

3200.00

| Field Measurements/Component Compliance |                       |       |      |                             |      |  |  |  |
|-----------------------------------------|-----------------------|-------|------|-----------------------------|------|--|--|--|
| Compliance Description                  |                       | Data  | Comp | Compliance Description      |      |  |  |  |
| N/A                                     | Ramp Length (in)      | 80.0  | Yes  | BlendTrans Slope (%)        | 1.5  |  |  |  |
| Yes                                     | Ramp Width (in)       | 61.0  | No   | BlendTrans XSlope (%)       | 2.8  |  |  |  |
| N/A                                     | Flare Type LT         | N/A   | N/A  | Flare Type RT               | N/A  |  |  |  |
| N/A                                     | Flare Slope LT (%)    | N/A   | N/A  | Flare Slope RT (%)          | N/A  |  |  |  |
| N/A                                     | Flare Traversable LT? | N/A   | N/A  | Flare Traversable RT?       | N/A  |  |  |  |
| N/A                                     | Landing Length (in)   | N/A   | N/A  | DWS Provided?               | N/A  |  |  |  |
| N/A                                     | Landing Width (in)    | N/A   | N/A  | DWS Contrast?               | N/A  |  |  |  |
| N/A                                     | Landing Slope (%)     | N/A   | N/A  | DWS Length (in)             | N/A  |  |  |  |
| N/A                                     | Landing X Slope (%)   | N/A   | N/A  | DWS Full Width?             | N/A  |  |  |  |
| N/A                                     | Landing Curb? (Y/N)   | N/A   | N/A  | DWS Offset (in)             | N/A  |  |  |  |
| N/A                                     | Shared Landing?       | N/A   |      |                             |      |  |  |  |
| N/A                                     | Gutter Ponding?       | N/A   | N/A  | Gutter Slope (%)            | N/A  |  |  |  |
| N/A                                     | Gutter Lip Ht (in)    | N/A   | N/A  | Gutter X Slope (%)          | N/A  |  |  |  |
| N/A                                     | Painted X Walk1?      | No    | N/A  | Painted X Walk2?            | N/A  |  |  |  |
|                                         | X Walk 1 Direction    | To NW |      | X Walk 2 Direction          | N/A  |  |  |  |
|                                         | X Walk 1 Width (in)   | N/A   |      | X Walk 2 Width (in)         | N/A  |  |  |  |
|                                         | X Walk 1 Slope (%)    | 0.8   |      | X Walk 2 Slope (%)          | N/A  |  |  |  |
|                                         | X Walk 1 X Slope (%)  | 1.6   |      | X Walk 2 X Slope (%)        | N/A  |  |  |  |
| N/A                                     | Ramp inside XWalk1?   | N/A   | N/A  | Ramp inside XWalk2?         | N/A  |  |  |  |
|                                         | Road Slope (%)        | 1.6   |      | Clear Space?                | N/A  |  |  |  |
|                                         | Road X Slope (%)      | 0.8   | N/A  | Clear Space to XWalk (in)   | N/A  |  |  |  |
| N/A                                     | Any Obstructions?     | N/A   | N/A  | Storm Grate/Utility Hazard? | N/A  |  |  |  |
|                                         | Obstruction Type      |       |      | Storm Grate/Utility Type    |      |  |  |  |
|                                         |                       | N/A   | l    |                             | N/A  |  |  |  |
|                                         |                       |       | Yes  | Surface Condition? (G/P)    | Good |  |  |  |
| 1 6 C                                   |                       |       | No   | Curb Slope (%)              | 19.1 |  |  |  |