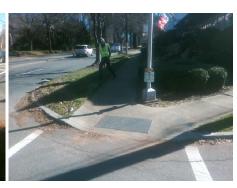

Remove & Replace Curb Ramp With Two New Directional Ramps or Equivalent.

Surveyor Notes:

N/A

PROW/ADA:

Not Found, R304.2.2

Total Cost: \$ 3200.00

| Field Measurements/Component Compnance |                        |                       |       |                        |                           |       |
|----------------------------------------|------------------------|-----------------------|-------|------------------------|---------------------------|-------|
|                                        | Compliance Description |                       | Data  | Compliance Description |                           | Data  |
|                                        | N/A                    | Ramp Length (in)      | 62.0  | No                     | Ramp Slope (%)            | 12.9  |
|                                        | Yes                    | Ramp Width (in)       | 48.0  | Yes                    | Ramp XSlope (%)           | 1.6   |
|                                        | N/A                    | Flare Type LT         | N/A   | N/A                    | Flare Type RT             | N/A   |
|                                        | N/A                    | Flare Slope LT (%)    | N/A   | N/A                    | Flare Slope RT (%)        | N/A   |
|                                        | N/A                    | Flare Traversable LT? | N/A   | N/A                    | Flare Traversable RT?     | N/A   |
|                                        | N/A                    | Landing Length (in)   | N/A   | N/A                    | DWS Provided?             | N/A   |
|                                        | N/A                    | Landing Width (in)    | N/A   | N/A                    | DWS Contrast?             | N/A   |
|                                        | N/A                    | Landing Slope (%)     | N/A   | N/A                    | DWS Length (in)           | N/A   |
|                                        | N/A                    | Landing X Slope (%)   | N/A   | N/A                    | DWS Full Width?           | N/A   |
|                                        | N/A                    | Landing Curb? (Y/N)   | N/A   | N/A                    | DWS Offset (in)           | N/A   |
|                                        | N/A                    | Shared Landing?       | N/A   |                        |                           |       |
|                                        | N/A                    | Gutter Ponding?       | N/A   | N/A                    | Gutter Slope (%)          | N/A   |
|                                        | N/A                    | Gutter Lip Ht (in)    | N/A   | N/A                    | Gutter X Slope (%)        | N/A   |
|                                        | N/A                    | Painted X Walk1?      | Yes   | N/A                    | Painted X Walk2?          | Yes   |
|                                        |                        | X Walk 1 Direction    | To NE |                        | X Walk 2 Direction        | To NW |
|                                        | N/A                    | X Walk 1 Width (in)   | 134.0 | N/A                    | X Walk 2 Width (in)       | 110.0 |
|                                        |                        | X Walk 1 Slope (%)    | 2.5   |                        | X Walk 2 Slope (%)        | 0.9   |
|                                        |                        | X Walk 1 X Slope (%)  | 0.5   |                        | X Walk 2 X Slope (%)      | 3.2   |
|                                        | N/A                    | Ramp inside XWalk1?   | Yes   | N/A                    | Ramp inside XWalk2?       | Yes   |
|                                        |                        | Road Slope (%)        | 2.7   | N/A                    | Clear Space?              | N/A   |
|                                        |                        | Road X Slope (%)      | 1.4   | N/A                    | Clear Space to XWalk (in) | N/A   |
|                                        |                        |                       |       |                        |                           |       |