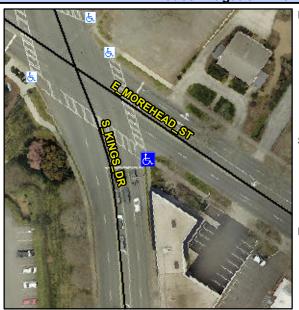

## Access Compliance Report Public Rights-of-Way (Curb Ramps)

Intersection ID: 14846 Main Street: HENLEY\_PL Cross Street: S\_KINGS\_DR Location: SE

ADA ID: 534D1A489BFE Ramp Type: PerpDiag Initial Pass/Fail: Fail Overall Compliance: No Severity Score: 25

**Codes/Mitigation Info/Possible Solution** 

Field Measurements/Component Compliance

Street 1 Name
Stop Condition-Street 2
Street 2 Name
Stop Condition-Street 1

S KINGS DR Signal HENLEY PL Signal Possible Solutions: