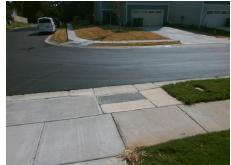

## Field Measurements/Component Compliance

Street 1 Name HOOPER CT
Stop Condition-Street 2 None
Street 2 Name N/A
Stop Condition-Street 1 N/A

Possible Solutions:

Remove & Replace Entire Ramp.

Surveyor Notes:

N/A

PROW/ADA:

Not Found, R304.5.1, R304.2.2

Total Cost: \$ 1850.00

| Compliance Description |                       | Data | Comp | liance          | Description           | Data |
|------------------------|-----------------------|------|------|-----------------|-----------------------|------|
| N/A                    | Ramp Length (in)      | 47.0 | No   | Ramp            | Slope (%)             | 9.9  |
| No                     | Ramp Width (in)       | 47.0 | Yes  | Ramp XSlope (%) |                       | 1.9  |
| N/A                    | Flare Type LT         | N/A  | N/A  | Flare           | Type RT               | N/A  |
| N/A                    | Flare Slope LT (%)    | N/A  | N/A  | Flare           | Slope RT (%)          | N/A  |
| N/A                    | Flare Traversable LT? | N/A  | N/A  | Flare           | Traversable RT?       | N/A  |
| N/A                    | Landing Length (in)   | N/A  | N/A  | DWS             | Provided?             | N/A  |
| N/A                    | Landing Width (in)    | N/A  | N/A  | DWS             | Contrast?             | N/A  |
| N/A                    | Landing Slope (%)     | N/A  | N/A  | DWS             | Length (in)           | N/A  |
| N/A                    | Landing X Slope (%)   | N/A  | N/A  | DWS             | Full Width?           | N/A  |
| N/A                    | Landing Curb? (Y/N)   | N/A  | N/A  | DWS             | Offset (in)           | N/A  |
| N/A                    | Shared Landing?       | N/A  |      |                 |                       |      |
| N/A                    | Gutter Ponding?       | N/A  | N/A  | Gutte           | r Slope (%)           | N/A  |
| N/A                    | Gutter Lip Ht (in)    | N/A  | N/A  | Gutte           | r X Slope (%)         | N/A  |
| N/A                    | Painted X Walk1?      | No   | N/A  | Painte          | ed X Walk2?           | N/A  |
|                        | X Walk 1 Direction    | To E |      | X Wa            | lk 2 Direction        | N/A  |
| N/A                    | X Walk 1 Width (in)   | N/A  | N/A  | X Wa            | lk 2 Width (in)       | N/A  |
|                        | X Walk 1 Slope (%)    | 3.7  |      | X Wa            | lk 2 Slope (%)        | N/A  |
|                        | X Walk 1 X Slope (%)  | 0.1  |      | X Wa            | lk 2 X Slope (%)      | N/A  |
| N/A                    | Ramp inside XWalk1?   | N/A  | N/A  | Ramp            | inside XWalk2?        | N/A  |
|                        | Road Slope (%)        | N/A  | N/A  | Clear           | Space?                | N/A  |
|                        | Road X Slope (%)      | N/A  | N/A  | Clear           | Space to XWalk (in)   | N/A  |
| N/A                    | Any Obstructions?     | N/A  | N/A  | Storm           | Grate/Utility Hazard? | N/A  |
|                        | Obstruction Type      |      |      | Storm           | Grate/Utility Type    |      |
|                        |                       | N/A  |      |                 |                       | N/A  |
|                        |                       |      | Yes  | Surfa           | ce Condition? (G/P)   | Good |