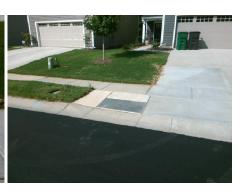

## Field Measurements/Component Compliance

Street 1 Name HOOPER CT
Stop Condition-Street 2 None
Street 2 Name N/A
Stop Condition-Street 1 N/A

Possible Solutions:

Remove & Replace Entire Ramp.

Surveyor Notes:

N/A

PROW/ADA:

Not Found, R304.5.1, R304.2.2

Total Cost: \$ 1850.00

| Compliance Description |                       | Data | Comp | liance          | Description           | Data |
|------------------------|-----------------------|------|------|-----------------|-----------------------|------|
| N/A                    | Ramp Length (in)      | 47.0 | No   | Ramp            | Slope (%)             | 9.9  |
| No                     | Ramp Width (in)       | 47.0 | Yes  | Ramp XSlope (%) |                       | 1.9  |
| N/A                    | Flare Type LT         | N/A  | N/A  | Flare           | Type RT               | N/A  |
| N/A                    | Flare Slope LT (%)    | N/A  | N/A  | Flare           | Slope RT (%)          | N/A  |
| N/A                    | Flare Traversable LT? | N/A  | N/A  | Flare           | Traversable RT?       | N/A  |
| N/A                    | Landing Length (in)   | N/A  | N/A  | DWS             | Provided?             | N/A  |
| N/A                    | Landing Width (in)    | N/A  | N/A  | DWS             | Contrast?             | N/A  |
| N/A                    | Landing Slope (%)     | N/A  | N/A  | DWS             | Length (in)           | N/A  |
| N/A                    | Landing X Slope (%)   | N/A  | N/A  | DWS             | Full Width?           | N/A  |
| N/A                    | Landing Curb? (Y/N)   | N/A  | N/A  | DWS             | Offset (in)           | N/A  |
| N/A                    | Shared Landing?       | N/A  |      |                 |                       |      |
| N/A                    | Gutter Ponding?       | N/A  | N/A  | Gutte           | r Slope (%)           | N/A  |
| N/A                    | Gutter Lip Ht (in)    | N/A  | N/A  | Gutte           | r X Slope (%)         | N/A  |
| N/A                    | Painted X Walk1?      | No   | N/A  | Painte          | ed X Walk2?           | N/A  |
|                        | X Walk 1 Direction    | To E |      | X Wa            | lk 2 Direction        | N/A  |
| N/A                    | X Walk 1 Width (in)   | N/A  | N/A  | X Wa            | lk 2 Width (in)       | N/A  |
|                        | X Walk 1 Slope (%)    | 3.7  |      | X Wa            | lk 2 Slope (%)        | N/A  |
|                        | X Walk 1 X Slope (%)  | 0.1  |      | X Wa            | lk 2 X Slope (%)      | N/A  |
| N/A                    | Ramp inside XWalk1?   | N/A  | N/A  | Ramp            | inside XWalk2?        | N/A  |
|                        | Road Slope (%)        | N/A  | N/A  | Clear           | Space?                | N/A  |
|                        | Road X Slope (%)      | N/A  | N/A  | Clear           | Space to XWalk (in)   | N/A  |
| N/A                    | Any Obstructions?     | N/A  | N/A  | Storm           | Grate/Utility Hazard? | N/A  |
|                        | Obstruction Type      |      |      | Storm           | Grate/Utility Type    |      |
|                        |                       | N/A  |      |                 |                       | N/A  |
|                        |                       |      | Yes  | Surfa           | ce Condition? (G/P)   | Good |