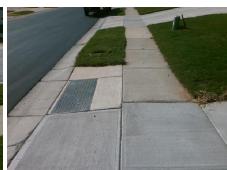

## Field Measurements/Component Compliance

Street 1 Name HOOPER CT
Stop Condition-Street 2 None
Street 2 Name N/A
Stop Condition-Street 1 N/A

Possible Solutions:

Remove & Replace Entire Ramp.

Surveyor Notes:

N/A

PROW/ADA:

Not Found, R304.5.1, R304.2.2

Total Cost: \$ 1850.00

| Compliance Description |                       | Data | Comp | liance          | Description           | Data |
|------------------------|-----------------------|------|------|-----------------|-----------------------|------|
| N/A                    | Ramp Length (in)      | 47.0 | No   | Ramp            | Slope (%)             | 9.9  |
| No                     | Ramp Width (in)       | 47.0 | Yes  | Ramp XSlope (%) |                       | 1.9  |
| N/A                    | Flare Type LT         | N/A  | N/A  | Flare           | Type RT               | N/A  |
| N/A                    | Flare Slope LT (%)    | N/A  | N/A  | Flare           | Slope RT (%)          | N/A  |
| N/A                    | Flare Traversable LT? | N/A  | N/A  | Flare           | Traversable RT?       | N/A  |
| N/A                    | Landing Length (in)   | N/A  | N/A  | DWS             | Provided?             | N/A  |
| N/A                    | Landing Width (in)    | N/A  | N/A  | DWS             | Contrast?             | N/A  |
| N/A                    | Landing Slope (%)     | N/A  | N/A  | DWS             | Length (in)           | N/A  |
| N/A                    | Landing X Slope (%)   | N/A  | N/A  | DWS             | Full Width?           | N/A  |
| N/A                    | Landing Curb? (Y/N)   | N/A  | N/A  | DWS             | Offset (in)           | N/A  |
| N/A                    | Shared Landing?       | N/A  |      |                 |                       |      |
| N/A                    | Gutter Ponding?       | N/A  | N/A  | Gutte           | r Slope (%)           | N/A  |
| N/A                    | Gutter Lip Ht (in)    | N/A  | N/A  | Gutte           | r X Slope (%)         | N/A  |
| N/A                    | Painted X Walk1?      | No   | N/A  | Painte          | ed X Walk2?           | N/A  |
|                        | X Walk 1 Direction    | To E |      | X Wa            | lk 2 Direction        | N/A  |
| N/A                    | X Walk 1 Width (in)   | N/A  | N/A  | X Wa            | lk 2 Width (in)       | N/A  |
|                        | X Walk 1 Slope (%)    | 3.7  |      | X Wa            | lk 2 Slope (%)        | N/A  |
|                        | X Walk 1 X Slope (%)  | 0.1  |      | X Wa            | lk 2 X Slope (%)      | N/A  |
| N/A                    | Ramp inside XWalk1?   | N/A  | N/A  | Ramp            | inside XWalk2?        | N/A  |
|                        | Road Slope (%)        | N/A  | N/A  | Clear           | Space?                | N/A  |
|                        | Road X Slope (%)      | N/A  | N/A  | Clear           | Space to XWalk (in)   | N/A  |
| N/A                    | Any Obstructions?     | N/A  | N/A  | Storm           | Grate/Utility Hazard? | N/A  |
|                        | Obstruction Type      |      |      | Storm           | Grate/Utility Type    |      |
|                        |                       | N/A  |      |                 |                       | N/A  |
|                        |                       |      | Yes  | Surfa           | ce Condition? (G/P)   | Good |