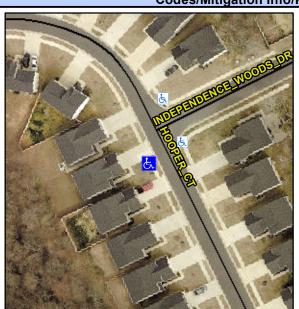

## Access Compliance Report Public Rights-of-Way (Curb Ramps)

Intersection ID: 16626 Main Street: INDEPENDENCE\_WOODS\_DR Cross Street: HOOPER\_CT Location: SW

ADA ID: 534D31BCB9DF Ramp Type: Perp Initial Pass/Fail: Fail Overall Compliance: No Severity Score: 21.25