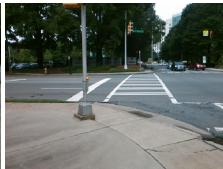

## Access Compliance Report Public Rights-of-Way (Curb Ramps)

Intersection ID: 15069 Main Street: BRUNSWICK\_AV Cross Street: MEDICAL\_CENTER\_DR Location: SE

ADA ID: 536115601F9D Ramp Type: PerpDiag Initial Pass/Fail: Fail Overall Compliance: No Severity Score: 21.25

## Field Measurements/Component Compliance

Street 1 Name MEDICAL CENTER DR
Stop Condition-Street 2 Signal
Street 2 Name SKINGS DR
Stop Condition-Street 1 Signal

Possible Solutions:

Remove & Replace Curb Ramp With Two New Directional Ramps or Equivalent.

Surveyor Notes:

N/A

PROW/ADA:

R304.5.1, R304.2.2

ER DR Signal GS DR Signal

Total Cost: \$ 3200.00

| Compliance Description Da |                       | Data  | Comp | liance Description          | Data  |
|---------------------------|-----------------------|-------|------|-----------------------------|-------|
| N/A                       | Ramp Length (in)      | 54.0  | No   | Ramp Slope (%)              | 8.5   |
| No                        | Ramp Width (in)       | 42.0  | Yes  | Ramp XSlope (%)             | 1.0   |
| N/A                       | Flare Type LT         | N/A   | N/A  | Flare Type RT               | N/A   |
| N/A                       | Flare Slope LT (%)    | N/A   | N/A  | Flare Slope RT (%)          | N/A   |
| N/A                       | Flare Traversable LT? | N/A   | N/A  | Flare Traversable RT?       | N/A   |
| N/A                       | Landing Length (in)   | N/A   | N/A  | DWS Provided?               | N/A   |
| N/A                       | Landing Width (in)    | N/A   | N/A  | DWS Contrast?               | N/A   |
| N/A                       | Landing Slope (%)     | N/A   | N/A  | DWS Length (in)             | N/A   |
| N/A                       | Landing X Slope (%)   | N/A   | N/A  | DWS Full Width?             | N/A   |
| N/A                       | Landing Curb? (Y/N)   | N/A   | N/A  | DWS Offset (in)             | N/A   |
| N/A                       | Shared Landing?       | N/A   |      |                             |       |
| N/A                       | Gutter Ponding?       | N/A   | N/A  | Gutter Slope (%)            | N/A   |
| N/A                       | Gutter Lip Ht (in)    | N/A   | N/A  | Gutter X Slope (%)          | N/A   |
| N/A                       | Painted X Walk1?      | Yes   | N/A  | Painted X Walk2?            | Yes   |
|                           | X Walk 1 Direction    | To N  |      | X Walk 2 Direction          | To W  |
| N/A                       | X Walk 1 Width (in)   | 102.0 | N/A  | X Walk 2 Width (in)         | 111.0 |
|                           | X Walk 1 Slope (%)    | 1.3   |      | X Walk 2 Slope (%)          | 2.0   |
|                           | X Walk 1 X Slope (%)  | 1.5   |      | X Walk 2 X Slope (%)        | 1.7   |
| N/A                       | Ramp inside XWalk1?   | Yes   | N/A  | Ramp inside XWalk2?         | Yes   |
|                           | Road Slope (%)        | 0.5   | N/A  | Clear Space?                | N/A   |
|                           | Road X Slope (%)      | 0.3   | N/A  | Clear Space to XWalk (in)   | N/A   |
| N/A                       | Any Obstructions?     | N/A   | N/A  | Storm Grate/Utility Hazard? | N/A   |
|                           | Obstruction Type      |       | l    | Storm Grate/Utility Type    |       |
|                           |                       | N/A   |      |                             | N/A   |
|                           |                       |       | Yes  | Surface Condition? (G/P)    | Good  |