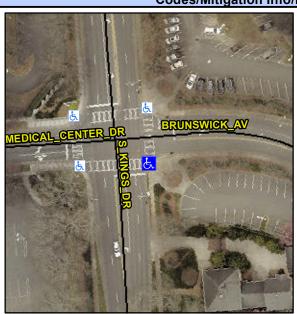

## Access Compliance Report Public Rights-of-Way (Curb Ramps)

Intersection ID: 15069 Main Street: BRUNSWICK\_AV Cross Street: MEDICAL\_CENTER\_DR Location: SE

ADA ID: 536115601F9D Ramp Type: PerpDiag Initial Pass/Fail: Fail Overall Compliance: No Severity Score: 21.25

## Field Measurements/Component Compliance

Street 1 Name MEDICAL CENTER DR
Stop Condition-Street 2 Signal
Street 2 Name SKINGS DR
Stop Condition-Street 1 Signal

Possible Solutions:

Remove & Replace Curb Ramp With Two New Directional Ramps or Equivalent.