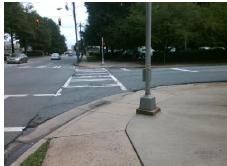

## Access Compliance Report Public Rights-of-Way (Curb Ramps)

Intersection ID: 15069 Main Street: BRUNSWICK\_AV Cross Street: MEDICAL\_CENTER\_DR Location: SE

ADA ID: 536115601F9D Ramp Type: PerpDiag Initial Pass/Fail: Fail Overall Compliance: No Severity Score: 21.25

## Field Measurements/Component Compliance

Street 1 Name MEDICAL CENTER DR
Stop Condition-Street 2 Signal
Street 2 Name SKINGS DR
Stop Condition-Street 1 Signal

Possible Solutions:

Remove & Replace Curb Ramp With Two New Directional Ramps or Equivalent.

Surveyor Notes:

N/A

PROW/ADA:

R304.5.1, R304.2.2

ER DR Signal GS DR Signal

Total Cost: \$ 3200.00

| Compliance Description Da |                       | Data  | Comp | liance Description          | Data  |
|---------------------------|-----------------------|-------|------|-----------------------------|-------|
| N/A                       | Ramp Length (in)      | 54.0  | No   | Ramp Slope (%)              | 8.5   |
| No                        | Ramp Width (in)       | 42.0  | Yes  | Ramp XSlope (%)             | 1.0   |
| N/A                       | Flare Type LT         | N/A   | N/A  | Flare Type RT               | N/A   |
| N/A                       | Flare Slope LT (%)    | N/A   | N/A  | Flare Slope RT (%)          | N/A   |
| N/A                       | Flare Traversable LT? | N/A   | N/A  | Flare Traversable RT?       | N/A   |
| N/A                       | Landing Length (in)   | N/A   | N/A  | DWS Provided?               | N/A   |
| N/A                       | Landing Width (in)    | N/A   | N/A  | DWS Contrast?               | N/A   |
| N/A                       | Landing Slope (%)     | N/A   | N/A  | DWS Length (in)             | N/A   |
| N/A                       | Landing X Slope (%)   | N/A   | N/A  | DWS Full Width?             | N/A   |
| N/A                       | Landing Curb? (Y/N)   | N/A   | N/A  | DWS Offset (in)             | N/A   |
| N/A                       | Shared Landing?       | N/A   |      |                             |       |
| N/A                       | Gutter Ponding?       | N/A   | N/A  | Gutter Slope (%)            | N/A   |
| N/A                       | Gutter Lip Ht (in)    | N/A   | N/A  | Gutter X Slope (%)          | N/A   |
| N/A                       | Painted X Walk1?      | Yes   | N/A  | Painted X Walk2?            | Yes   |
|                           | X Walk 1 Direction    | To N  |      | X Walk 2 Direction          | To W  |
| N/A                       | X Walk 1 Width (in)   | 102.0 | N/A  | X Walk 2 Width (in)         | 111.0 |
|                           | X Walk 1 Slope (%)    | 1.3   |      | X Walk 2 Slope (%)          | 2.0   |
|                           | X Walk 1 X Slope (%)  | 1.5   |      | X Walk 2 X Slope (%)        | 1.7   |
| N/A                       | Ramp inside XWalk1?   | Yes   | N/A  | Ramp inside XWalk2?         | Yes   |
|                           | Road Slope (%)        | 0.5   | N/A  | Clear Space?                | N/A   |
|                           | Road X Slope (%)      | 0.3   | N/A  | Clear Space to XWalk (in)   | N/A   |
| N/A                       | Any Obstructions?     | N/A   | N/A  | Storm Grate/Utility Hazard? | N/A   |
|                           | Obstruction Type      |       | l    | Storm Grate/Utility Type    |       |
|                           |                       | N/A   |      |                             | N/A   |
|                           |                       |       | Yes  | Surface Condition? (G/P)    | Good  |