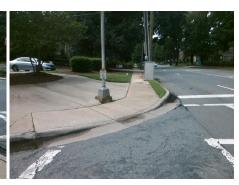

## Access Compliance Report Public Rights-of-Way (Curb Ramps)

Intersection ID: 15069 Main Street: BRUNSWICK\_AV Cross Street: MEDICAL\_CENTER\_DR Location: SE

ADA ID: 536115601F9D Ramp Type: PerpDiag Initial Pass/Fail: Fail Overall Compliance: No Severity Score: 21.25

## Field Measurements/Component Compliance

Street 1 Name MEDICAL CENTER DR
Stop Condition-Street 2 Signal
Street 2 Name SKINGS DR
Stop Condition-Street 1 Signal

Possible Solutions:

Remove & Replace Curb Ramp With Two New Directional Ramps or Equivalent.

Surveyor Notes:

N/A

PROW/ADA:

R304.5.1, R304.2.2

ER DR Signal GS DR Signal

Total Cost: \$ 3200.00

| Compliance Description Da |                       | Data  | Comp | liance Description          | Data  |
|---------------------------|-----------------------|-------|------|-----------------------------|-------|
| N/A                       | Ramp Length (in)      | 54.0  | No   | Ramp Slope (%)              | 8.5   |
| No                        | Ramp Width (in)       | 42.0  | Yes  | Ramp XSlope (%)             | 1.0   |
| N/A                       | Flare Type LT         | N/A   | N/A  | Flare Type RT               | N/A   |
| N/A                       | Flare Slope LT (%)    | N/A   | N/A  | Flare Slope RT (%)          | N/A   |
| N/A                       | Flare Traversable LT? | N/A   | N/A  | Flare Traversable RT?       | N/A   |
| N/A                       | Landing Length (in)   | N/A   | N/A  | DWS Provided?               | N/A   |
| N/A                       | Landing Width (in)    | N/A   | N/A  | DWS Contrast?               | N/A   |
| N/A                       | Landing Slope (%)     | N/A   | N/A  | DWS Length (in)             | N/A   |
| N/A                       | Landing X Slope (%)   | N/A   | N/A  | DWS Full Width?             | N/A   |
| N/A                       | Landing Curb? (Y/N)   | N/A   | N/A  | DWS Offset (in)             | N/A   |
| N/A                       | Shared Landing?       | N/A   |      |                             |       |
| N/A                       | Gutter Ponding?       | N/A   | N/A  | Gutter Slope (%)            | N/A   |
| N/A                       | Gutter Lip Ht (in)    | N/A   | N/A  | Gutter X Slope (%)          | N/A   |
| N/A                       | Painted X Walk1?      | Yes   | N/A  | Painted X Walk2?            | Yes   |
|                           | X Walk 1 Direction    | To N  |      | X Walk 2 Direction          | To W  |
| N/A                       | X Walk 1 Width (in)   | 102.0 | N/A  | X Walk 2 Width (in)         | 111.0 |
|                           | X Walk 1 Slope (%)    | 1.3   |      | X Walk 2 Slope (%)          | 2.0   |
|                           | X Walk 1 X Slope (%)  | 1.5   |      | X Walk 2 X Slope (%)        | 1.7   |
| N/A                       | Ramp inside XWalk1?   | Yes   | N/A  | Ramp inside XWalk2?         | Yes   |
|                           | Road Slope (%)        | 0.5   | N/A  | Clear Space?                | N/A   |
|                           | Road X Slope (%)      | 0.3   | N/A  | Clear Space to XWalk (in)   | N/A   |
| N/A                       | Any Obstructions?     | N/A   | N/A  | Storm Grate/Utility Hazard? | N/A   |
|                           | Obstruction Type      |       | l    | Storm Grate/Utility Type    |       |
|                           |                       | N/A   |      |                             | N/A   |
|                           |                       |       | Yes  | Surface Condition? (G/P)    | Good  |