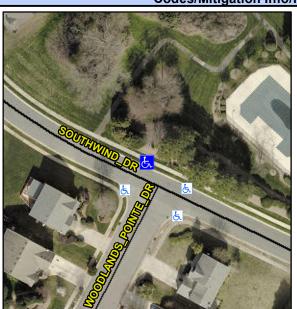

## Access Compliance Report Public Rights-of-Way (Curb Ramps)

Intersection ID: 30075Main Street:SOUTHWIND\_DRCross Street:WOODLANDS\_POINTE\_DRLocation:NWADA ID: 5367CFFA5C56Ramp Type:BlendTrans1Initial Pass/Fail:PassOverall Compliance:NoSeverity Score:10