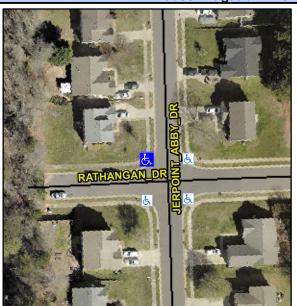

## Access Compliance Report Public Rights-of-Way (Curb Ramps)

Intersection ID: 32090 Main Street: JERPOINT\_ABBY\_DR Cross Street: RATHANGAN\_DR Location: NW

ADA ID: 536886B259C8 Ramp Type: PerpDiag Initial Pass/Fail: Fail Overall Compliance: No Severity Score: 25