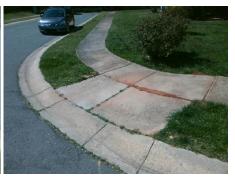

## Field Measurements/Component Compliance

Street 1 Name RATHANGAN DR
Stop Condition-Street 2 None
Street 2 Name JERPOINT ABBY DR
Stop Condition-Street 1 None

Possible Solutions:

Remove & Replace Curb Ramp With Two New Directional Ramps or Equivalent.

Surveyor Notes:

N/A

PROW/ADA:

R304.5.3

Total Cost: \$ 3200.00

Compliance Description Data Compliance Description Data Yes N/A Ramp Length (in) 49.3 Ramp Slope (%) 5.5 48.0 No Ramp XSlope (%) Yes Ramp Width (in) 7.8 N/A N/A Flare Type LT N/A Flare Type RT N/A N/A N/A N/A Flare Slope RT (%) N/A Flare Slope LT (%) N/A Flare Traversable LT? N/A N/A Flare Traversable RT? N/A N/A Landing Length (in) N/A N/A **DWS Provided?** N/A N/A Landing Width (in) N/A N/A **DWS Contrast?** N/A N/A N/A N/A Landing Slope (%) DWS Length (in) N/A N/A Landing X Slope (%) N/A N/A DWS Full Width? N/A N/A Landing Curb? (Y/N) N/A N/A DWS Offset (in) N/A N/A N/A Shared Landing? N/A **Gutter Ponding?** N/A N/A Gutter Slope (%) N/A N/A Gutter Lip Ht (in) N/A N/A Gutter X Slope (%) N/A N/A Painted X Walk1? No N/A Painted X Walk2? No X Walk 1 Direction To SW X Walk 2 Direction To SE N/A N/A N/A X Walk 2 Width (in) N/A X Walk 1 Width (in) X Walk 1 Slope (%) 5.1 X Walk 2 Slope (%) 7.9 X Walk 1 X Slope (%) 7.0 X Walk 2 X Slope (%) 0.4 N/A Ramp inside XWalk1? N/A N/A Ramp inside XWalk2? N/A Road Slope (%) 4.4 N/A Clear Space? N/A N/A Road X Slope (%) 5.6 Clear Space to XWalk (in) N/A N/A N/A N/A Any Obstructions? Storm Grate/Utility Hazard? N/A **Obstruction Type** Storm Grate/Utility Type N/A N/A Yes Surface Condition? (G/P) Good