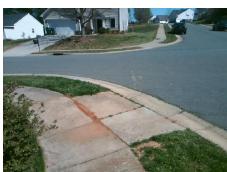

## Field Measurements/Component Compliance

Street 1 Name RATHANGAN DR
Stop Condition-Street 2 None
Street 2 Name JERPOINT ABBY DR
Stop Condition-Street 1 None

Possible Solutions:

Remove & Replace Curb Ramp With Two New Directional Ramps or Equivalent.

Surveyor Notes:

N/A

PROW/ADA:

R304.5.3

Total Cost: \$ 3200.00

Compliance Description Data Compliance Description Data Yes N/A Ramp Length (in) 49.3 Ramp Slope (%) 5.5 48.0 No Ramp XSlope (%) Yes Ramp Width (in) 7.8 N/A N/A Flare Type LT N/A Flare Type RT N/A N/A N/A N/A Flare Slope RT (%) N/A Flare Slope LT (%) N/A Flare Traversable LT? N/A N/A Flare Traversable RT? N/A N/A Landing Length (in) N/A N/A **DWS Provided?** N/A N/A Landing Width (in) N/A N/A **DWS Contrast?** N/A N/A N/A N/A Landing Slope (%) DWS Length (in) N/A N/A Landing X Slope (%) N/A N/A DWS Full Width? N/A N/A Landing Curb? (Y/N) N/A N/A DWS Offset (in) N/A N/A N/A Shared Landing? N/A **Gutter Ponding?** N/A N/A Gutter Slope (%) N/A N/A Gutter Lip Ht (in) N/A N/A Gutter X Slope (%) N/A N/A Painted X Walk1? No N/A Painted X Walk2? No X Walk 1 Direction To SW X Walk 2 Direction To SE N/A N/A N/A X Walk 2 Width (in) N/A X Walk 1 Width (in) X Walk 1 Slope (%) 5.1 X Walk 2 Slope (%) 7.9 X Walk 1 X Slope (%) 7.0 X Walk 2 X Slope (%) 0.4 N/A Ramp inside XWalk1? N/A N/A Ramp inside XWalk2? N/A Road Slope (%) 4.4 N/A Clear Space? N/A N/A Road X Slope (%) 5.6 Clear Space to XWalk (in) N/A N/A N/A N/A Any Obstructions? Storm Grate/Utility Hazard? N/A **Obstruction Type** Storm Grate/Utility Type N/A N/A Yes Surface Condition? (G/P) Good