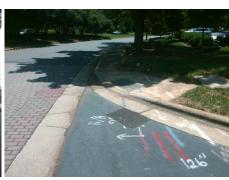

## Field Measurements/Component Compliance

Street 1 Name
Stop Condition-Street 2
Street 2 Name
Stop Condition-Street 1

WATER RIDGE PY
None
NORTH FALLS DR
StopSign

Possible Solutions:

Remove & Replace Curb Ramp With Two New Directional Ramps or Equivalent.

Surveyor Notes:

N/A

PROW/ADA:

Not Found, R304.2.2, R304.5.3

Total Cost: \$ 3200.00

Compliance Description Data Compliance Description Data No N/A Ramp Length (in) 67.0 Ramp Slope (%) 11.6 No Yes Ramp Width (in) 53.0 Ramp XSlope (%) 10.0 N/A N/A Flare Type LT N/A Flare Type RT N/A N/A N/A N/A Flare Slope RT (%) N/A Flare Slope LT (%) N/A Flare Traversable LT? N/A N/A Flare Traversable RT? N/A N/A N/A N/A **DWS Provided?** N/A Landing Length (in) N/A Landing Width (in) N/A N/A **DWS Contrast?** N/A N/A N/A Landing Slope (%) N/A DWS Length (in) N/A N/A Landing X Slope (%) N/A N/A DWS Full Width? N/A N/A Landing Curb? (Y/N) N/A N/A DWS Offset (in) N/A N/A N/A Shared Landing? N/A Gutter Ponding? N/A N/A Gutter Slope (%) N/A N/A Gutter Lip Ht (in) N/A N/A Gutter X Slope (%) N/A N/A Painted X Walk1? No N/A Painted X Walk2? No X Walk 1 Direction To N X Walk 2 Direction To W N/A N/A X Walk 1 Width (in) X Walk 2 Width (in) N/A X Walk 1 Slope (%) 3.3 X Walk 2 Slope (%) 6.1 X Walk 1 X Slope (%) 5.7 X Walk 2 X Slope (%) 5.0 N/A N/A N/A Ramp inside XWalk2? N/A Ramp inside XWalk1? Road Slope (%) 8.8 N/A Clear Space? N/A N/A Road X Slope (%) 2.6 Clear Space to XWalk (in) N/A N/A N/A Any Obstructions? N/A Storm Grate/Utility Hazard? N/A **Obstruction Type** Storm Grate/Utility Type N/A N/A Yes Surface Condition? (G/P) Good