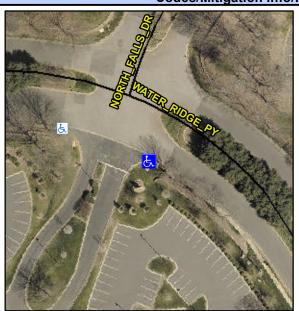

## Access Compliance Report Public Rights-of-Way (Curb Ramps)

Intersection ID: 16680 Main Street: NORTH\_FALLS\_DR Cross Street: WATER\_RIDGE\_PY Location: SE

ADA ID: 536B08E80AF4 Ramp Type: PerpDiag Initial Pass/Fail: Fail Overall Compliance: No Severity Score: 37.5