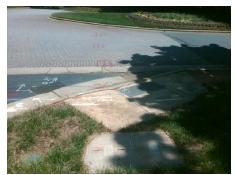

## Field Measurements/Component Compliance

Street 1 Name
Stop Condition-Street 2
Street 2 Name
Stop Condition-Street 1

WATER RIDGE PY
None
NORTH FALLS DR
StopSign

Possible Solutions:

Remove & Replace Curb Ramp With Two New Directional Ramps or Equivalent.

Surveyor Notes:

N/A

PROW/ADA:

Not Found, R304.2.2, R304.5.3

Total Cost: \$ 3200.00

Compliance Description Data Compliance Description Data No N/A Ramp Length (in) 67.0 Ramp Slope (%) 11.6 No Yes Ramp Width (in) 53.0 Ramp XSlope (%) 10.0 N/A N/A Flare Type LT N/A Flare Type RT N/A N/A N/A N/A Flare Slope RT (%) N/A Flare Slope LT (%) N/A Flare Traversable LT? N/A N/A Flare Traversable RT? N/A N/A N/A N/A **DWS Provided?** N/A Landing Length (in) N/A Landing Width (in) N/A N/A **DWS Contrast?** N/A N/A N/A Landing Slope (%) N/A DWS Length (in) N/A N/A Landing X Slope (%) N/A N/A DWS Full Width? N/A N/A Landing Curb? (Y/N) N/A N/A DWS Offset (in) N/A N/A N/A Shared Landing? N/A Gutter Ponding? N/A N/A Gutter Slope (%) N/A N/A Gutter Lip Ht (in) N/A N/A Gutter X Slope (%) N/A N/A Painted X Walk1? No N/A Painted X Walk2? No X Walk 1 Direction To N X Walk 2 Direction To W N/A N/A X Walk 1 Width (in) X Walk 2 Width (in) N/A X Walk 1 Slope (%) 3.3 X Walk 2 Slope (%) 6.1 X Walk 1 X Slope (%) 5.7 X Walk 2 X Slope (%) 5.0 N/A N/A N/A Ramp inside XWalk2? N/A Ramp inside XWalk1? Road Slope (%) 8.8 N/A Clear Space? N/A N/A Road X Slope (%) 2.6 Clear Space to XWalk (in) N/A N/A N/A Any Obstructions? N/A Storm Grate/Utility Hazard? N/A **Obstruction Type** Storm Grate/Utility Type N/A N/A Yes Surface Condition? (G/P) Good