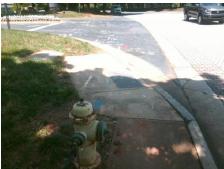

## Field Measurements/Component Compliance

Street 1 Name
Stop Condition-Street 2
Street 2 Name
Stop Condition-Street 1

WATER RIDGE PY
None
NORTH FALLS DR
StopSign

Possible Solutions:

Remove & Replace Curb Ramp With Two New Directional Ramps or Equivalent.

Surveyor Notes:

N/A

PROW/ADA:

Not Found, R304.2.2, R304.5.3

Total Cost: \$ 3200.00

Compliance Description Data Compliance Description Data No N/A Ramp Length (in) 67.0 Ramp Slope (%) 11.6 No Yes Ramp Width (in) 53.0 Ramp XSlope (%) 10.0 N/A N/A Flare Type LT N/A Flare Type RT N/A N/A N/A N/A Flare Slope RT (%) N/A Flare Slope LT (%) N/A Flare Traversable LT? N/A N/A Flare Traversable RT? N/A N/A N/A N/A **DWS Provided?** N/A Landing Length (in) N/A Landing Width (in) N/A N/A **DWS Contrast?** N/A N/A N/A Landing Slope (%) N/A DWS Length (in) N/A N/A Landing X Slope (%) N/A N/A DWS Full Width? N/A N/A Landing Curb? (Y/N) N/A N/A DWS Offset (in) N/A N/A N/A Shared Landing? N/A Gutter Ponding? N/A N/A Gutter Slope (%) N/A N/A Gutter Lip Ht (in) N/A N/A Gutter X Slope (%) N/A N/A Painted X Walk1? No N/A Painted X Walk2? No X Walk 1 Direction To N X Walk 2 Direction To W N/A N/A X Walk 1 Width (in) X Walk 2 Width (in) N/A X Walk 1 Slope (%) 3.3 X Walk 2 Slope (%) 6.1 X Walk 1 X Slope (%) 5.7 X Walk 2 X Slope (%) 5.0 N/A N/A N/A Ramp inside XWalk2? N/A Ramp inside XWalk1? Road Slope (%) 8.8 N/A Clear Space? N/A N/A Road X Slope (%) 2.6 Clear Space to XWalk (in) N/A N/A N/A Any Obstructions? N/A Storm Grate/Utility Hazard? N/A **Obstruction Type** Storm Grate/Utility Type N/A N/A Yes Surface Condition? (G/P) Good