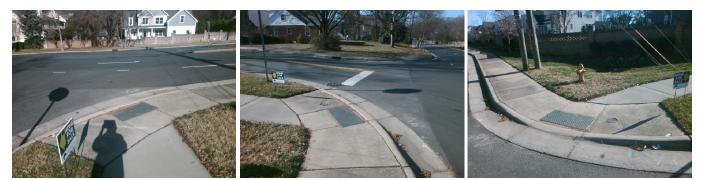

## **Access Compliance Report** Public Rights-of-Way (Curb Ramps)

| Intersection ID: 17819 Main Stre                                                                                | Main Street: LYTTLETON_DR                                                      |                                         | Cross Street: N_SHARON_AMITY_RD     |                      |                             |                             |                             | SW    |
|-----------------------------------------------------------------------------------------------------------------|--------------------------------------------------------------------------------|-----------------------------------------|-------------------------------------|----------------------|-----------------------------|-----------------------------|-----------------------------|-------|
| ADA ID: 536D9C25B8BA Ramp Ty                                                                                    | Ramp Type: ParaDiag                                                            |                                         | Initial Pass/Fail: Fail Overall Com |                      |                             | npliance: No Severity Score |                             | 13.75 |
| Codes/Mitigation Info/                                                                                          |                                                                                | Field Measurements/Component Compliance |                                     |                      |                             |                             |                             |       |
| Kanada | Possible Solutions:                                                            | Compliance Description                  |                                     |                      | Data Compliance Description |                             |                             | Data  |
|                                                                                                                 | Remove & Replace Curb Ramp With<br>Two New Directional Ramps or<br>Equivalent. | /ith <sup> </sup>                       | N/A                                 | Ramp Length LT (in)  | 54.0                        | N/A                         | Ramp Length RT (in)         | 52.0  |
|                                                                                                                 |                                                                                |                                         | <b>Yes</b>                          | Ramp Width LT (in)   | 60.0                        | Yes                         | Ramp Width RT (in)          | 60.5  |
|                                                                                                                 |                                                                                | I                                       | No                                  | Ramp Slope LT (%)    | 11.5                        | Yes                         | Ramp Slope RT (%)           | 7.6   |
|                                                                                                                 |                                                                                | I                                       | No                                  | Ramp XSlope LT (%)   | 3.0                         | No                          | Ramp XSlope RT (%)          | 2.1   |
|                                                                                                                 |                                                                                | 1                                       | N/A                                 | Landing Length (in)  | N/A                         | N/A                         | DWS Provided?               | N/A   |
|                                                                                                                 |                                                                                | I                                       | N/A                                 | Landing Width (in)   | N/A                         | N/A                         | DWS Contrast?               | N/A   |
|                                                                                                                 | Surveyor Notes:                                                                | I                                       | N/A                                 | Landing Slope (%)    | N/A                         | N/A                         | DWS Length (in)             | N/A   |
|                                                                                                                 | CURB LIP 1.0                                                                   | 1                                       | N/A                                 | Landing X Slope (%)  | N/A                         | N/A                         | DWS Full Width?             | N/A   |
|                                                                                                                 |                                                                                | 1                                       | N/A                                 | Landing Curb? (Y/N)  | N/A                         | N/A                         | DWS Offset (in)             | N/A   |
|                                                                                                                 |                                                                                | 1                                       | N/A                                 | Shared Landing?      | N/A                         |                             |                             |       |
|                                                                                                                 |                                                                                | 1                                       | N/A                                 | Gutter Ponding?      | N/A                         | N/A                         | Gutter Slope (%)            | N/A   |
|                                                                                                                 | PROW/ADA:                                                                      | 1                                       | I/A                                 | Gutter Lip Ht (in)   | N/A                         | N/A                         | Gutter X Slope (%)          | N/A   |
|                                                                                                                 | R304.3.2, R304.5.3                                                             | 1                                       | N/A                                 | Painted X Walk1?     | No                          | N/A                         | Painted X Walk2?            | No    |
|                                                                                                                 |                                                                                |                                         |                                     | X Walk 1 Direction   | To NE                       |                             | X Walk 2 Direction          | To NW |
|                                                                                                                 |                                                                                | 1                                       | N/A                                 | X Walk 1 Width (in)  | N/A                         | N/A                         | X Walk 2 Width (in)         | N/A   |
|                                                                                                                 |                                                                                |                                         |                                     | X Walk 1 Slope (%)   | 2.8                         |                             | X Walk 2 Slope (%)          | 0.1   |
| Street 1 Name N SHARON AMITY RD                                                                                 |                                                                                |                                         |                                     | X Walk 1 X Slope (%) | 1.5                         |                             | X Walk 2 X Slope (%)        | 0.0   |
| Stop Condition-Street 1 None                                                                                    |                                                                                | 1                                       | N/A                                 | Ramp inside XWalk1?  | N/A                         | N/A                         | Ramp inside XWalk2?         | N/A   |
| Street 2 Name LYTTLETON DR                                                                                      |                                                                                |                                         |                                     | Road Slope (%)       | 0.3                         | N/A                         | Clear Space?                | N/A   |
| Stop Condition-Street 2 StopSign                                                                                |                                                                                |                                         |                                     | Road X Slope (%)     | 0.2                         | N/A                         | Clear Space to XWalk (in)   | N/A   |
|                                                                                                                 |                                                                                |                                         | N/A                                 | Any Obstructions?    | N/A                         | N/A                         | Storm Grate/Utility Hazard? | N/A   |
|                                                                                                                 |                                                                                |                                         |                                     | Obstruction Type     |                             |                             | Storm Grate/Utility Type    |       |
|                                                                                                                 | Total Cost: \$ 320                                                             | 00.00                                   |                                     |                      | N/A                         |                             |                             | N/A   |
|                                                                                                                 |                                                                                |                                         |                                     |                      |                             | Yes                         | Surface Condition? (G/P)    | Good  |
|                                                                                                                 |                                                                                |                                         |                                     |                      |                             | N/A                         | Curb Slope (%)              | 5.9   |