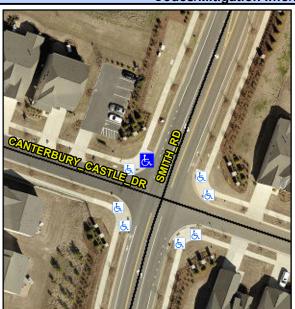

## Access Compliance Report Public Rights-of-Way (Curb Ramps)

Intersection ID: 53743Main Street:SMITH\_RDCross Street:CANTERBURY\_CASTLE\_DRLocation:NWADA ID: 537A377D899DRamp Type:BlendTrans1Initial Pass/Fail:FailOverall Compliance:NoSeverity Score:8.75