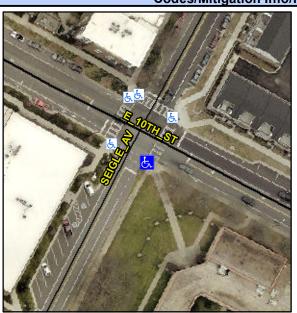

## Access Compliance Report Public Rights-of-Way (Curb Ramps)

Intersection ID: 12728 Main Street: E\_10TH\_ST Cross Street: SEIGLE\_AV Location: S

ADA ID: 537AD1DD754F Ramp Type: PerpDiag Initial Pass/Fail: Fail Overall Compliance: No Severity Score: 50

## Field Measurements/Component Compliance

Street 1 Name E 10TH ST
Stop Condition-Street 2 Signal
Street 2 Name SEIGLE AV
Stop Condition-Street 1 Signal

Possible Solutions:

Remove & Replace Curb Ramp With
Two New Directional Ramps or
Equivalent.