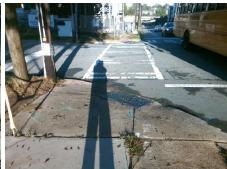

Surveyor Notes:
N/A

PROW/ADA:
R304.2.2, R304.5.3

Total Cost: \$ **3200.00** 

Compliance Description <u>Data</u> Compliance Description Data No N/A Ramp Length (in) 47.0 Ramp Slope (%) 12.0 No Ramp XSlope (%) Yes Ramp Width (in) 60.0 8.0 N/A N/A Flare Type LT N/A Flare Type RT N/A N/A N/A N/A Flare Slope RT (%) N/A Flare Slope LT (%) N/A Flare Traversable LT? N/A N/A Flare Traversable RT? N/A N/A N/A N/A DWS Provided? N/A Landing Length (in) N/A Landing Width (in) N/A N/A **DWS Contrast?** N/A N/A N/A N/A Landing Slope (%) DWS Length (in) N/A N/A Landing X Slope (%) N/A N/A DWS Full Width? N/A N/A Landing Curb? (Y/N) N/A N/A DWS Offset (in) N/A N/A N/A Shared Landing? N/A **Gutter Ponding?** N/A N/A Gutter Slope (%) N/A N/A Gutter Lip Ht (in) N/A N/A Gutter X Slope (%) N/A N/A Painted X Walk1? Yes N/A Painted X Walk2? Yes X Walk 1 Direction To NE X Walk 2 Direction To NW N/A 110.0 87.0 X Walk 1 Width (in) X Walk 2 Width (in) X Walk 1 Slope (%) 6.2 X Walk 2 Slope (%) 0.2 2.5 X Walk 1 X Slope (%) X Walk 2 X Slope (%) 6.3 N/A N/A Ramp inside XWalk2? Ramp inside XWalk1? Yes Yes Road Slope (%) 6.0 N/A Clear Space? N/A N/A Road X Slope (%) Clear Space to XWalk (in) N/A 4.0 N/A N/A N/A Any Obstructions? Storm Grate/Utility Hazard? N/A **Obstruction Type** Storm Grate/Utility Type N/A N/A

Yes

Surface Condition? (G/P)

Good