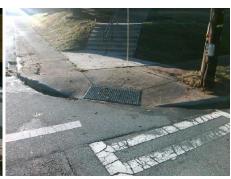

Surveyor Notes:
N/A

PROW/ADA:
R304.2.2, R304.5.3

Total Cost: \$ **3200.00** 

Compliance Description <u>Data</u> Compliance Description Data No N/A Ramp Length (in) 47.0 Ramp Slope (%) 12.0 No Ramp XSlope (%) Yes Ramp Width (in) 60.0 8.0 N/A N/A Flare Type LT N/A Flare Type RT N/A N/A N/A N/A Flare Slope RT (%) N/A Flare Slope LT (%) N/A Flare Traversable LT? N/A N/A Flare Traversable RT? N/A N/A N/A N/A DWS Provided? N/A Landing Length (in) N/A Landing Width (in) N/A N/A **DWS Contrast?** N/A N/A N/A N/A Landing Slope (%) DWS Length (in) N/A N/A Landing X Slope (%) N/A N/A DWS Full Width? N/A N/A Landing Curb? (Y/N) N/A N/A DWS Offset (in) N/A N/A N/A Shared Landing? N/A **Gutter Ponding?** N/A N/A Gutter Slope (%) N/A N/A Gutter Lip Ht (in) N/A N/A Gutter X Slope (%) N/A N/A Painted X Walk1? Yes N/A Painted X Walk2? Yes X Walk 1 Direction To NE X Walk 2 Direction To NW N/A 110.0 87.0 X Walk 1 Width (in) X Walk 2 Width (in) X Walk 1 Slope (%) 6.2 X Walk 2 Slope (%) 0.2 2.5 X Walk 1 X Slope (%) X Walk 2 X Slope (%) 6.3 N/A N/A Ramp inside XWalk2? Ramp inside XWalk1? Yes Yes Road Slope (%) 6.0 N/A Clear Space? N/A N/A Road X Slope (%) Clear Space to XWalk (in) N/A 4.0 N/A N/A N/A Any Obstructions? Storm Grate/Utility Hazard? N/A **Obstruction Type** Storm Grate/Utility Type N/A N/A

Yes

Surface Condition? (G/P)

Good