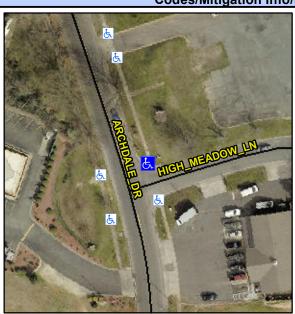

## Access Compliance Report Public Rights-of-Way (Curb Ramps)

Intersection ID: 20271 Main Street: ARCHDALE\_DR Cross Street: HIGH\_MEADOW\_LN Location: NE

ADA ID: 538220D07C2A Ramp Type: PerpDiag Initial Pass/Fail: Fail Overall Compliance: No Severity Score: 13.75

## Field Measurements/Component Compliance

Street 1 Name
Stop Condition-Street 2
Street 2 Name
Stop Condition-Street 1

ARCHDALE DR None HIGH MEADOW LN StopSign Possible Solutions:

Remove & Replace Curb Ramp With Two New Directional Ramps or Equivalent.