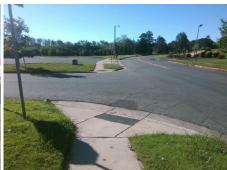

## Field Measurements/Component Compliance

Street 1 Name
Stop Condition-Street 2
Street 2 Name
Stop Condition-Street 1

ARCHDALE DR None HIGH MEADOW LN StopSign Possible Solutions:

Remove & Replace Curb Ramp With Two New Directional Ramps or Equivalent.

Surveyor Notes:

N/A

PROW/ADA:

Not Found, R304.2.2, R304.5.3

Total Cost: \$ 3200.00

| Field Measurements/Component Compliance |                       |      |                        |                             |      |
|-----------------------------------------|-----------------------|------|------------------------|-----------------------------|------|
| Compliance Description                  |                       | Data | Compliance Description |                             | Data |
| N/A                                     | Ramp Length (in)      | 64.0 | No                     | Ramp Slope (%)              | 8.6  |
| Yes                                     | Ramp Width (in)       | 48.0 | No                     | Ramp XSlope (%)             | 2.6  |
| N/A                                     | Flare Type LT         | N/A  | N/A                    | Flare Type RT               | N/A  |
| N/A                                     | Flare Slope LT (%)    | N/A  | N/A                    | Flare Slope RT (%)          | N/A  |
| N/A                                     | Flare Traversable LT? | N/A  | N/A                    | Flare Traversable RT?       | N/A  |
| N/A                                     | Landing Length (in)   | N/A  | N/A                    | DWS Provided?               | N/A  |
| N/A                                     | Landing Width (in)    | N/A  | N/A                    | DWS Contrast?               | N/A  |
| N/A                                     | Landing Slope (%)     | N/A  | N/A                    | DWS Length (in)             | N/A  |
| N/A                                     | Landing X Slope (%)   | N/A  | N/A                    | DWS Full Width?             | N/A  |
| N/A                                     | Landing Curb? (Y/N)   | N/A  | N/A                    | DWS Offset (in)             | N/A  |
| N/A                                     | Shared Landing?       | N/A  |                        |                             |      |
| N/A                                     | Gutter Ponding?       | N/A  | N/A                    | Gutter Slope (%)            | N/A  |
| N/A                                     | Gutter Lip Ht (in)    | N/A  | N/A                    | Gutter X Slope (%)          | N/A  |
| N/A                                     | Painted X Walk1?      | No   | N/A                    | Painted X Walk2?            | No   |
|                                         | X Walk 1 Direction    | To W |                        | X Walk 2 Direction          | To S |
| N/A                                     | X Walk 1 Width (in)   | N/A  | N/A                    | X Walk 2 Width (in)         | N/A  |
|                                         | X Walk 1 Slope (%)    | 0.5  |                        | X Walk 2 Slope (%)          | 3.0  |
|                                         | X Walk 1 X Slope (%)  | 4.9  |                        | X Walk 2 X Slope (%)        | 1.6  |
| N/A                                     | Ramp inside XWalk1?   | N/A  | N/A                    | Ramp inside XWalk2?         | N/A  |
|                                         | Road Slope (%)        | 2.8  | N/A                    | Clear Space?                | N/A  |
|                                         | Road X Slope (%)      | 8.0  | N/A                    | Clear Space to XWalk (in)   | N/A  |
| N/A                                     | Any Obstructions?     | N/A  | N/A                    | Storm Grate/Utility Hazard? | N/A  |
|                                         | Obstruction Type      |      | l                      | Storm Grate/Utility Type    |      |
|                                         |                       | N/A  |                        |                             | N/A  |
|                                         |                       |      | Yes                    | Surface Condition? (G/P)    | Good |
|                                         |                       |      |                        |                             |      |