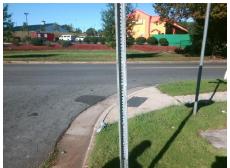

## Field Measurements/Component Compliance

Street 1 Name
Stop Condition-Street 2
Street 2 Name
Stop Condition-Street 1

ARCHDALE DR None HIGH MEADOW LN StopSign Possible Solutions:

Remove & Replace Curb Ramp With Two New Directional Ramps or Equivalent.

Surveyor Notes:

N/A

PROW/ADA:

Not Found, R304.2.2, R304.5.3

Total Cost: \$ 3200.00

| Field Measurements/Component Compliance |                       |      |                        |                             |      |
|-----------------------------------------|-----------------------|------|------------------------|-----------------------------|------|
| Compliance Description                  |                       | Data | Compliance Description |                             | Data |
| N/A                                     | Ramp Length (in)      | 64.0 | No                     | Ramp Slope (%)              | 8.6  |
| Yes                                     | Ramp Width (in)       | 48.0 | No                     | Ramp XSlope (%)             | 2.6  |
| N/A                                     | Flare Type LT         | N/A  | N/A                    | Flare Type RT               | N/A  |
| N/A                                     | Flare Slope LT (%)    | N/A  | N/A                    | Flare Slope RT (%)          | N/A  |
| N/A                                     | Flare Traversable LT? | N/A  | N/A                    | Flare Traversable RT?       | N/A  |
| N/A                                     | Landing Length (in)   | N/A  | N/A                    | DWS Provided?               | N/A  |
| N/A                                     | Landing Width (in)    | N/A  | N/A                    | DWS Contrast?               | N/A  |
| N/A                                     | Landing Slope (%)     | N/A  | N/A                    | DWS Length (in)             | N/A  |
| N/A                                     | Landing X Slope (%)   | N/A  | N/A                    | DWS Full Width?             | N/A  |
| N/A                                     | Landing Curb? (Y/N)   | N/A  | N/A                    | DWS Offset (in)             | N/A  |
| N/A                                     | Shared Landing?       | N/A  |                        |                             |      |
| N/A                                     | Gutter Ponding?       | N/A  | N/A                    | Gutter Slope (%)            | N/A  |
| N/A                                     | Gutter Lip Ht (in)    | N/A  | N/A                    | Gutter X Slope (%)          | N/A  |
| N/A                                     | Painted X Walk1?      | No   | N/A                    | Painted X Walk2?            | No   |
|                                         | X Walk 1 Direction    | To W |                        | X Walk 2 Direction          | To S |
| N/A                                     | X Walk 1 Width (in)   | N/A  | N/A                    | X Walk 2 Width (in)         | N/A  |
|                                         | X Walk 1 Slope (%)    | 0.5  |                        | X Walk 2 Slope (%)          | 3.0  |
|                                         | X Walk 1 X Slope (%)  | 4.9  |                        | X Walk 2 X Slope (%)        | 1.6  |
| N/A                                     | Ramp inside XWalk1?   | N/A  | N/A                    | Ramp inside XWalk2?         | N/A  |
|                                         | Road Slope (%)        | 2.8  | N/A                    | Clear Space?                | N/A  |
|                                         | Road X Slope (%)      | 8.0  | N/A                    | Clear Space to XWalk (in)   | N/A  |
| N/A                                     | Any Obstructions?     | N/A  | N/A                    | Storm Grate/Utility Hazard? | N/A  |
|                                         | Obstruction Type      |      | l                      | Storm Grate/Utility Type    |      |
|                                         |                       | N/A  |                        |                             | N/A  |
|                                         |                       |      | Yes                    | Surface Condition? (G/P)    | Good |
|                                         |                       |      |                        |                             |      |