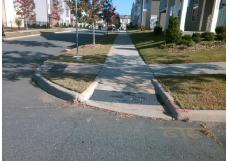

## Access Compliance Report Public Rights-of-Way (Curb Ramps)

Intersection ID: 52442Main Street:WOODWARD\_AVCross Street:BENDING\_BIRCH\_PLLocation:NEADA ID: 538238F4C007Ramp Type:Directional1Initial Pass/Fail:FailOverall Compliance:NoSeverity Score:12.5

N/A

| Possible Solution         |            | Field Measurements/Component Compliance |                       |      |              |                            |      |
|---------------------------|------------|-----------------------------------------|-----------------------|------|--------------|----------------------------|------|
| Possible Solutions:       |            | Comp                                    | liance Description    | Data | Complian     | ce Description             | Data |
| Remove & Replace Entire F | Ramp.      | N/A                                     | Ramp Length (in)      | 70.0 | <b>N/A</b> G | rade Break?                | N/A  |
| ·                         | •          | Yes                                     | Ramp Width (in)       | 60.0 | <b>N/A</b> G | rade Break Slope (%)       | 0.0  |
|                           |            | No                                      | Ramp Slope (%)        | 11.1 | <b>N/A</b> G | rade Break XSlope (%)      | 0.0  |
|                           |            | Yes                                     | Ramp XSlope (%)       | 1.8  |              |                            |      |
|                           |            | N/A                                     | Flare Type LT         | N/A  | N/A F        | are Type RT                | N/A  |
|                           |            | N/A                                     | Flare Slope LT (%)    | N/A  | N/A F        | are Slope RT (%)           | 0.0  |
| Surveyor Notes:           |            | N/A                                     | Flare Traversable LT? | N/A  | N/A F        | are Traversable RT?        | N/A  |
| N/A                       |            | N/A                                     | Landing Length (in)   | 0.0  | <b>N/A</b> D | WS Provided?               | N/A  |
|                           |            | N/A                                     | Landing Width (in)    | 0.0  | <b>N/A</b> D | WS Contrast?               | N/A  |
|                           |            | N/A                                     | Landing Slope (%)     | 0.0  | <b>N/A</b> D | WS Length (in)             | N/A  |
|                           |            | N/A                                     | Landing X Slope (%)   | 0.0  | <b>N/A</b> D | WS Full Width?             | N/A  |
| PROW/ADA:                 |            | N/A                                     | Landing Curb? (Y/N)   | N/A  | <b>N/A</b> D | WS Offset LT (in)          | N/A  |
| R304.2.2                  |            | N/A                                     | Shared Landing?       | N/A  | <b>N/A</b> D | WS Offset RT (in)          | N/A  |
|                           |            | N/A                                     | Gutter Ponding?       | 0.0  | <b>N/A</b> G | utter Slope (%)            | N/A  |
|                           |            | N/A                                     | Gutter Lip Ht (in)    | 2.0  | <b>N/A</b> G | utter X Slope (%)          | N/A  |
|                           |            | N/A                                     | Painted X Walk1?      | No   | R            | oad Slope (%)              | 5.5  |
|                           |            |                                         | X Walk 1 Direction    | To S | R            | oad X Slope (%)            | 0.1  |
|                           |            |                                         | X Walk 1 Width (in)   | N/A  | С            | lear Space?                | N/A  |
|                           |            |                                         | X Walk 1 Slope (%)    | 5.5  | N/A C        | lear Space to XWalk (in)   | N/A  |
|                           |            |                                         | X Walk 1 X Slope (%)  | 0.1  | N/A S        | form Grate/Utility Hazard? | N/A  |
|                           |            | N/A                                     | Ramp inside XWalk1?   | N/A  | S            | torm Grate/Utility Type    |      |
|                           |            | N/A                                     | Any Obstructions?     | N/A  |              |                            | N/A  |
| Total Cost:               | \$ 1600.00 |                                         | Obstruction Type      |      | Yes S        | urface Condition? (G/P)    | Good |
|                           |            |                                         |                       | N/A  | N/A C        | urb Slope (%)              | 1.2  |
|                           |            |                                         |                       |      | -            |                            |      |