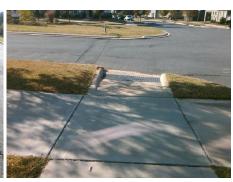

## Access Compliance Report Public Rights-of-Way (Curb Ramps)

Intersection ID: 52442Main Street:WOODWARD\_AVCross Street:BENDING\_BIRCH\_PLLocation:NEADA ID: 538238F4C007Ramp Type:Directional1Initial Pass/Fail:FailOverall Compliance:NoSeverity Score:12.5

N/A

| Possible Solution         |            | Field Measurements/Component Compliance |                       |      |              |                            |      |
|---------------------------|------------|-----------------------------------------|-----------------------|------|--------------|----------------------------|------|
| Possible Solutions:       |            | Comp                                    | liance Description    | Data | Complian     | ce Description             | Data |
| Remove & Replace Entire F | Ramp.      | N/A                                     | Ramp Length (in)      | 70.0 | <b>N/A</b> G | rade Break?                | N/A  |
| ·                         | •          | Yes                                     | Ramp Width (in)       | 60.0 | <b>N/A</b> G | rade Break Slope (%)       | 0.0  |
|                           |            | No                                      | Ramp Slope (%)        | 11.1 | <b>N/A</b> G | rade Break XSlope (%)      | 0.0  |
|                           |            | Yes                                     | Ramp XSlope (%)       | 1.8  |              |                            |      |
|                           |            | N/A                                     | Flare Type LT         | N/A  | N/A F        | are Type RT                | N/A  |
|                           |            | N/A                                     | Flare Slope LT (%)    | N/A  | N/A F        | are Slope RT (%)           | 0.0  |
| Surveyor Notes:           |            | N/A                                     | Flare Traversable LT? | N/A  | N/A F        | are Traversable RT?        | N/A  |
| N/A                       |            | N/A                                     | Landing Length (in)   | 0.0  | <b>N/A</b> D | WS Provided?               | N/A  |
|                           |            | N/A                                     | Landing Width (in)    | 0.0  | <b>N/A</b> D | WS Contrast?               | N/A  |
|                           |            | N/A                                     | Landing Slope (%)     | 0.0  | <b>N/A</b> D | WS Length (in)             | N/A  |
|                           |            | N/A                                     | Landing X Slope (%)   | 0.0  | <b>N/A</b> D | WS Full Width?             | N/A  |
| PROW/ADA:                 |            | N/A                                     | Landing Curb? (Y/N)   | N/A  | <b>N/A</b> D | WS Offset LT (in)          | N/A  |
| R304.2.2                  |            | N/A                                     | Shared Landing?       | N/A  | <b>N/A</b> D | WS Offset RT (in)          | N/A  |
|                           |            | N/A                                     | Gutter Ponding?       | 0.0  | <b>N/A</b> G | utter Slope (%)            | N/A  |
|                           |            | N/A                                     | Gutter Lip Ht (in)    | 2.0  | <b>N/A</b> G | utter X Slope (%)          | N/A  |
|                           |            | N/A                                     | Painted X Walk1?      | No   | R            | oad Slope (%)              | 5.5  |
|                           |            |                                         | X Walk 1 Direction    | To S | R            | oad X Slope (%)            | 0.1  |
|                           |            |                                         | X Walk 1 Width (in)   | N/A  | С            | lear Space?                | N/A  |
|                           |            |                                         | X Walk 1 Slope (%)    | 5.5  | N/A C        | lear Space to XWalk (in)   | N/A  |
|                           |            |                                         | X Walk 1 X Slope (%)  | 0.1  | N/A S        | form Grate/Utility Hazard? | N/A  |
|                           |            | N/A                                     | Ramp inside XWalk1?   | N/A  | S            | torm Grate/Utility Type    |      |
|                           |            | N/A                                     | Any Obstructions?     | N/A  |              |                            | N/A  |
| Total Cost:               | \$ 1600.00 |                                         | Obstruction Type      |      | Yes S        | urface Condition? (G/P)    | Good |
|                           |            |                                         |                       | N/A  | N/A C        | urb Slope (%)              | 1.2  |
|                           |            |                                         |                       |      | -            |                            |      |