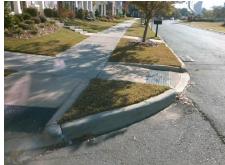

## Access Compliance Report Public Rights-of-Way (Curb Ramps)

Intersection ID: 52442Main Street:WOODWARD\_AVCross Street:BENDING\_BIRCH\_PLLocation:NEADA ID: 538238F4C007Ramp Type:Directional1Initial Pass/Fail:FailOverall Compliance:NoSeverity Score:12.5

N/A

| Possible Solution         |            | Field Measurements/Component Compliance |                       |      |              |                            |      |
|---------------------------|------------|-----------------------------------------|-----------------------|------|--------------|----------------------------|------|
| Possible Solutions:       |            | Comp                                    | liance Description    | Data | Complian     | ce Description             | Data |
| Remove & Replace Entire F | Ramp.      | N/A                                     | Ramp Length (in)      | 70.0 | <b>N/A</b> G | rade Break?                | N/A  |
| ·                         | •          | Yes                                     | Ramp Width (in)       | 60.0 | <b>N/A</b> G | rade Break Slope (%)       | 0.0  |
|                           |            | No                                      | Ramp Slope (%)        | 11.1 | <b>N/A</b> G | rade Break XSlope (%)      | 0.0  |
|                           |            | Yes                                     | Ramp XSlope (%)       | 1.8  |              |                            |      |
|                           |            | N/A                                     | Flare Type LT         | N/A  | N/A F        | are Type RT                | N/A  |
|                           |            | N/A                                     | Flare Slope LT (%)    | N/A  | N/A F        | are Slope RT (%)           | 0.0  |
| Surveyor Notes:           |            | N/A                                     | Flare Traversable LT? | N/A  | N/A F        | are Traversable RT?        | N/A  |
| N/A                       |            | N/A                                     | Landing Length (in)   | 0.0  | <b>N/A</b> D | WS Provided?               | N/A  |
|                           |            | N/A                                     | Landing Width (in)    | 0.0  | <b>N/A</b> D | WS Contrast?               | N/A  |
|                           |            | N/A                                     | Landing Slope (%)     | 0.0  | <b>N/A</b> D | WS Length (in)             | N/A  |
|                           |            | N/A                                     | Landing X Slope (%)   | 0.0  | <b>N/A</b> D | WS Full Width?             | N/A  |
| PROW/ADA:                 |            | N/A                                     | Landing Curb? (Y/N)   | N/A  | <b>N/A</b> D | WS Offset LT (in)          | N/A  |
| R304.2.2                  |            | N/A                                     | Shared Landing?       | N/A  | <b>N/A</b> D | WS Offset RT (in)          | N/A  |
|                           |            | N/A                                     | Gutter Ponding?       | 0.0  | <b>N/A</b> G | utter Slope (%)            | N/A  |
|                           |            | N/A                                     | Gutter Lip Ht (in)    | 2.0  | <b>N/A</b> G | utter X Slope (%)          | N/A  |
|                           |            | N/A                                     | Painted X Walk1?      | No   | R            | oad Slope (%)              | 5.5  |
|                           |            |                                         | X Walk 1 Direction    | To S | R            | oad X Slope (%)            | 0.1  |
|                           |            |                                         | X Walk 1 Width (in)   | N/A  | С            | lear Space?                | N/A  |
|                           |            |                                         | X Walk 1 Slope (%)    | 5.5  | N/A C        | lear Space to XWalk (in)   | N/A  |
|                           |            |                                         | X Walk 1 X Slope (%)  | 0.1  | N/A S        | form Grate/Utility Hazard? | N/A  |
|                           |            | N/A                                     | Ramp inside XWalk1?   | N/A  | S            | torm Grate/Utility Type    |      |
|                           |            | N/A                                     | Any Obstructions?     | N/A  |              |                            | N/A  |
| Total Cost:               | \$ 1600.00 |                                         | Obstruction Type      |      | Yes S        | urface Condition? (G/P)    | Good |
|                           |            |                                         |                       | N/A  | N/A C        | urb Slope (%)              | 1.2  |
|                           |            |                                         |                       |      | -            |                            |      |