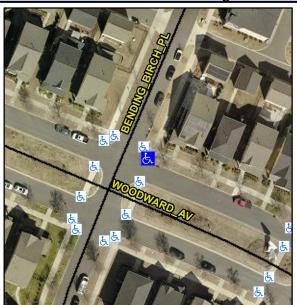

## Access Compliance Report Public Rights-of-Way (Curb Ramps)

Intersection ID: 52442Main Street:WOODWARD\_AVCross Street:BENDING\_BIRCH\_PLLocation:NEADA ID: 538238F4C007Ramp Type:Directional1Initial Pass/Fail:FailOverall Compliance:NoSeverity Score:12.5

## Field Measurements/Component Compliance

Street 1 Name

WOODWARD AV

Stop Condition-Street 1

None

Street 2 Name

N/A

Stop Condition-Street 2

N/A

| Possible Solution         |            | Field Measurements/Component Compliance |                       |      |              |                            |      |
|---------------------------|------------|-----------------------------------------|-----------------------|------|--------------|----------------------------|------|
| Possible Solutions:       |            | Comp                                    | liance Description    | Data | Complian     | ce Description             | Data |
| Remove & Replace Entire F | Ramp.      | N/A                                     | Ramp Length (in)      | 70.0 | <b>N/A</b> G | rade Break?                | N/A  |
| ·                         | •          | Yes                                     | Ramp Width (in)       | 60.0 | <b>N/A</b> G | rade Break Slope (%)       | 0.0  |
|                           |            | No                                      | Ramp Slope (%)        | 11.1 | <b>N/A</b> G | rade Break XSlope (%)      | 0.0  |
|                           |            | Yes                                     | Ramp XSlope (%)       | 1.8  |              |                            |      |
|                           |            | N/A                                     | Flare Type LT         | N/A  | N/A F        | are Type RT                | N/A  |
|                           |            | N/A                                     | Flare Slope LT (%)    | N/A  | N/A F        | are Slope RT (%)           | 0.0  |
| Surveyor Notes:           |            | N/A                                     | Flare Traversable LT? | N/A  | N/A F        | are Traversable RT?        | N/A  |
| N/A                       |            | N/A                                     | Landing Length (in)   | 0.0  | <b>N/A</b> D | WS Provided?               | N/A  |
|                           |            | N/A                                     | Landing Width (in)    | 0.0  | <b>N/A</b> D | WS Contrast?               | N/A  |
|                           |            | N/A                                     | Landing Slope (%)     | 0.0  | <b>N/A</b> D | WS Length (in)             | N/A  |
|                           |            | N/A                                     | Landing X Slope (%)   | 0.0  | <b>N/A</b> D | WS Full Width?             | N/A  |
| PROW/ADA:                 |            | N/A                                     | Landing Curb? (Y/N)   | N/A  | <b>N/A</b> D | WS Offset LT (in)          | N/A  |
| R304.2.2                  |            | N/A                                     | Shared Landing?       | N/A  | <b>N/A</b> D | WS Offset RT (in)          | N/A  |
|                           |            | N/A                                     | Gutter Ponding?       | 0.0  | <b>N/A</b> G | utter Slope (%)            | N/A  |
|                           |            | N/A                                     | Gutter Lip Ht (in)    | 2.0  | <b>N/A</b> G | utter X Slope (%)          | N/A  |
|                           |            | N/A                                     | Painted X Walk1?      | No   | R            | oad Slope (%)              | 5.5  |
|                           |            |                                         | X Walk 1 Direction    | To S | R            | oad X Slope (%)            | 0.1  |
|                           |            |                                         | X Walk 1 Width (in)   | N/A  | С            | lear Space?                | N/A  |
|                           |            |                                         | X Walk 1 Slope (%)    | 5.5  | N/A C        | lear Space to XWalk (in)   | N/A  |
|                           |            |                                         | X Walk 1 X Slope (%)  | 0.1  | N/A S        | form Grate/Utility Hazard? | N/A  |
|                           |            | N/A                                     | Ramp inside XWalk1?   | N/A  | S            | torm Grate/Utility Type    |      |
|                           |            | N/A                                     | Any Obstructions?     | N/A  |              |                            | N/A  |
| Total Cost:               | \$ 1600.00 |                                         | Obstruction Type      |      | Yes S        | urface Condition? (G/P)    | Good |
|                           |            |                                         |                       | N/A  | N/A C        | urb Slope (%)              | 1.2  |
|                           |            |                                         |                       |      | -            |                            |      |