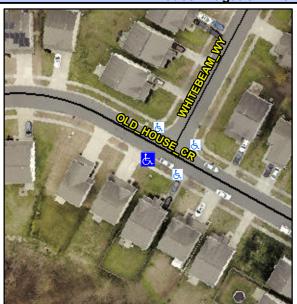

## Access Compliance Report Public Rights-of-Way (Curb Ramps)

Data

9.8

Intersection ID: 49322Main Street: OLD\_HOUSE\_CRCross Street: WHITEBEAM\_WYLocation: WADA ID: 53824306C00CRamp Type: PerpInitial Pass/Fail: Fail Overall Compliance: No Severity Score: 13.75

## Field Measurements/Component Compliance

70.5 No

Data Compliance Description

Ramp Slope (%)

Street 1 Name
OLD HOUSE CR
Stop Condition-Street 2
None
Street 2 Name
N/A
Stop Condition-Street 1
N/A

| Possible Solutions:           |  |  |  |  |  |  |  |
|-------------------------------|--|--|--|--|--|--|--|
| Remove & Replace Entire Ramp. |  |  |  |  |  |  |  |
|                               |  |  |  |  |  |  |  |
|                               |  |  |  |  |  |  |  |
|                               |  |  |  |  |  |  |  |
|                               |  |  |  |  |  |  |  |
| Surveyor Notes:               |  |  |  |  |  |  |  |
|                               |  |  |  |  |  |  |  |
| N/A                           |  |  |  |  |  |  |  |
|                               |  |  |  |  |  |  |  |
|                               |  |  |  |  |  |  |  |
| PROW/ADA:                     |  |  |  |  |  |  |  |
| Not Found, R304.2.2, R304.5.3 |  |  |  |  |  |  |  |
|                               |  |  |  |  |  |  |  |
|                               |  |  |  |  |  |  |  |
|                               |  |  |  |  |  |  |  |
|                               |  |  |  |  |  |  |  |
|                               |  |  |  |  |  |  |  |