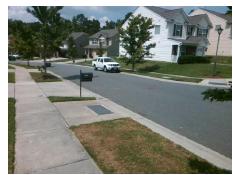

## Access Compliance Report Public Rights-of-Way (Curb Ramps)

Data

9.8

Intersection ID: 49322Main Street: OLD\_HOUSE\_CRCross Street: WHITEBEAM\_WYLocation: WADA ID: 53824306C00CRamp Type: PerpInitial Pass/Fail: Fail Overall Compliance: No Severity Score: 13.75

## Field Measurements/Component Compliance

70.5 No

Data Compliance Description

Ramp Slope (%)

Street 1 Name
OLD HOUSE CR
Stop Condition-Street 2
None
Street 2 Name
N/A
Stop Condition-Street 1
N/A

| Possible Solutions:           |  |  |  |  |  |  |  |
|-------------------------------|--|--|--|--|--|--|--|
| Remove & Replace Entire Ramp. |  |  |  |  |  |  |  |
|                               |  |  |  |  |  |  |  |
|                               |  |  |  |  |  |  |  |
|                               |  |  |  |  |  |  |  |
|                               |  |  |  |  |  |  |  |
| Surveyor Notes:               |  |  |  |  |  |  |  |
|                               |  |  |  |  |  |  |  |
| N/A                           |  |  |  |  |  |  |  |
|                               |  |  |  |  |  |  |  |
|                               |  |  |  |  |  |  |  |
| PROW/ADA:                     |  |  |  |  |  |  |  |
| Not Found, R304.2.2, R304.5.3 |  |  |  |  |  |  |  |
|                               |  |  |  |  |  |  |  |
|                               |  |  |  |  |  |  |  |
|                               |  |  |  |  |  |  |  |
|                               |  |  |  |  |  |  |  |
|                               |  |  |  |  |  |  |  |