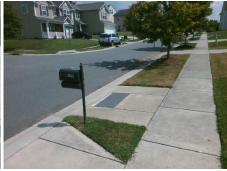

## Access Compliance Report Public Rights-of-Way (Curb Ramps)

Data

9.8

Intersection ID: 49322Main Street: OLD\_HOUSE\_CRCross Street: WHITEBEAM\_WYLocation: WADA ID: 53824306C00CRamp Type: PerpInitial Pass/Fail: Fail Overall Compliance: No Severity Score: 13.75

## Field Measurements/Component Compliance

70.5 No

Data Compliance Description

Ramp Slope (%)

Street 1 Name
OLD HOUSE CR
Stop Condition-Street 2
None
Street 2 Name
N/A
Stop Condition-Street 1
N/A

| Possible Solutions:           |  |  |  |  |  |  |  |
|-------------------------------|--|--|--|--|--|--|--|
| Remove & Replace Entire Ramp. |  |  |  |  |  |  |  |
|                               |  |  |  |  |  |  |  |
|                               |  |  |  |  |  |  |  |
|                               |  |  |  |  |  |  |  |
|                               |  |  |  |  |  |  |  |
| Surveyor Notes:               |  |  |  |  |  |  |  |
|                               |  |  |  |  |  |  |  |
| N/A                           |  |  |  |  |  |  |  |
|                               |  |  |  |  |  |  |  |
|                               |  |  |  |  |  |  |  |
| PROW/ADA:                     |  |  |  |  |  |  |  |
| Not Found, R304.2.2, R304.5.3 |  |  |  |  |  |  |  |
|                               |  |  |  |  |  |  |  |
|                               |  |  |  |  |  |  |  |
|                               |  |  |  |  |  |  |  |
|                               |  |  |  |  |  |  |  |
|                               |  |  |  |  |  |  |  |