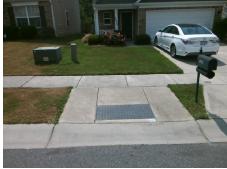

## Access Compliance Report Public Rights-of-Way (Curb Ramps)

Data

9.8

Intersection ID: 49322Main Street: OLD\_HOUSE\_CRCross Street: WHITEBEAM\_WYLocation: WADA ID: 53824306C00CRamp Type: PerpInitial Pass/Fail: Fail Overall Compliance: No Severity Score: 13.75

## Field Measurements/Component Compliance

70.5 No

Data Compliance Description

Ramp Slope (%)

Street 1 Name
OLD HOUSE CR
Stop Condition-Street 2
None
Street 2 Name
N/A
Stop Condition-Street 1
N/A

| Possible Solutions:           |  |  |  |  |  |  |  |
|-------------------------------|--|--|--|--|--|--|--|
| Remove & Replace Entire Ramp. |  |  |  |  |  |  |  |
|                               |  |  |  |  |  |  |  |
|                               |  |  |  |  |  |  |  |
|                               |  |  |  |  |  |  |  |
|                               |  |  |  |  |  |  |  |
| Surveyor Notes:               |  |  |  |  |  |  |  |
|                               |  |  |  |  |  |  |  |
| N/A                           |  |  |  |  |  |  |  |
|                               |  |  |  |  |  |  |  |
|                               |  |  |  |  |  |  |  |
| PROW/ADA:                     |  |  |  |  |  |  |  |
| Not Found, R304.2.2, R304.5.3 |  |  |  |  |  |  |  |
|                               |  |  |  |  |  |  |  |
|                               |  |  |  |  |  |  |  |
|                               |  |  |  |  |  |  |  |
|                               |  |  |  |  |  |  |  |
|                               |  |  |  |  |  |  |  |