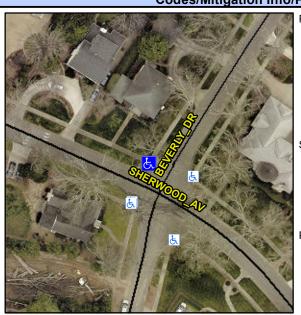

N/A

N/A

N/A

Good

10.1

Main Street: BEVERLY DR **Cross Street: SHERWOOD AV** Location: Intersection ID: 16415 N Ramp Type: Combination2Diag Initial Pass/Fail: Fail **Overall Compliance: No Severity Score:** 0 ADA ID: 53831E99771C