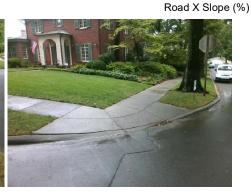

Ht (in)    | N/A   | N/A  | Gutter X Slope (%)    |
| N/A                       | Painted X Walk1?      | No    | N/A  | Painted X Walk2?      |
|                           | X Walk 1 Direction    | To SW |      | X Walk 2 Direction    |
|                           | X Walk 1 Width (in)   | N/A   |      | X Walk 2 Width (in)   |
|                           | X Walk 1 Slope (%)    | 5.0   |      | X Walk 2 Slope (%)    |
|                           | X Walk 1 X Slope (%)  | 0.1   |      | X Walk 2 X Slope (%)  |

N/A

3.6

2.9

N/A

N/A

N/A

N/A

Yes

Ramp inside XWalk2?

Clear Space to XWalk (in)

Storm Grate/Utility Hazard?

Storm Grate/Utility Type

Surface Condition? (G/P)

Clear Space?

Any Obstruction?

**Obstruction Type** 

Curb Slope (%)

Ramp inside XWalk1?

Road Slope (%)







N/A

3200.00