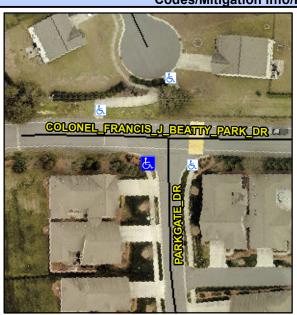

## **Access Compliance Report Public Rights-of-Way** (Curb Ramps)

Intersection ID: N/A Main Street: COLONEL FRANCIS J BEATTER SKR PARKGATE DR Location: SW

ADA ID: 53840356AAF1 Ramp Type: PerpDiag Initial Pass/Fail: Fail **Overall Compliance: No** Severity Score: 21.25

## Field Measurements/Component Compliance

PARKGATE DR Street 1 Name Stop Condition-Street 2 StopSign **COLONEL FRANCIS J BEATTY DR** Street 2 Name Stop Condition-Street 1 None

Possible Solutions: **Remove & Replace Curb Ramp With** Two New Directional Ramps or Equivalent. Surveyor Notes: N/A PROW/ADA: Not Found, R304.5.1, R304.2.2