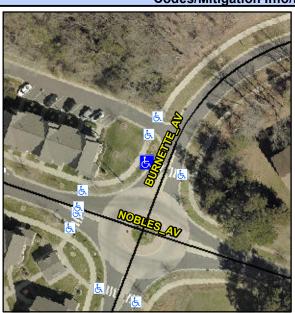

## Access Compliance Report Public Rights-of-Way (Curb Ramps)

Intersection ID: 52582Main Street: NOBLES\_AVCross Street: N/ALocation:NEADA ID: 538548B83946Ramp Type: PerpInitial Pass/Fail: FailOverall Compliance: NoSeverity Score: 13.75