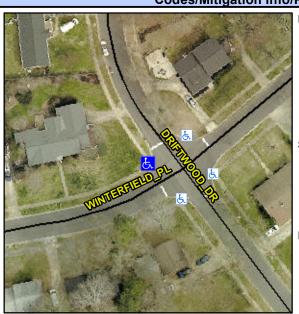

## **Access Compliance Report Public Rights-of-Way** (Curb Ramps)

Intersection ID: 14871 Main Street: DRIFTWOOD DR **Cross Street: WINTERFIELD PL** Location: NW ADA ID: 538D212E7FD2 Ramp Type: PerpDiag Initial Pass/Fail: Fail **Overall Compliance: No Severity Score:** 25

**Codes/Mitigation Info/Possible Solution** 

Street 1 Name Stop Condition-Street 2 Street 2 Name Stop Condition-Street 1 WINTERFIELD PL StopSign **DRIFTWOOD DR** StopSign

Possible Solutions: Remove & Replace Curb Ramp With **Two New Directional Ramps or** Equivalent. Surveyor Notes: N/A PROW/ADA: Not Found, R304.2.2, R304.5.3