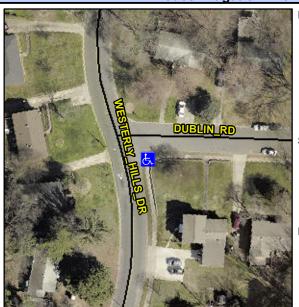

## **Access Compliance Report Public Rights-of-Way** (Curb Ramps)

Data

10.0

2.2

N/A

Good

Intersection ID: 11916 Main Street: DUBLIN RD Cross Street: WESTERLY HILLS DR Location: Ν **Overall Compliance: No Severity Score:** 22.5 ADA ID: 5390B1D7941F Ramp Type: Perp Initial Pass/Fail: Fail

Any Obstructions?

**Obstruction Type** 

Flare Traversable LT?

**WESTERLY HILLS DR** Street 1 Name Stop Condition-Street 2 StopSign N/A Street 2 Name Stop Condition-Street 1 N/A

| Possible Solutions:            | Compli | iance                                                | Description      |
|--------------------------------|--------|------------------------------------------------------|------------------|
| Remove & Replace Entire Ramp.  | N/A    | Ramp Length (in)<br>Ramp Width (in)<br>Flare Type LT |                  |
| ·                              | No     |                                                      |                  |
|                                | N/A    |                                                      |                  |
|                                | N/A    | Flare                                                | Slope LT (%)     |
|                                | N/A    | Flare                                                | Traversable LT   |
|                                | N/A    | Land                                                 | ing Length (in)  |
| Surveyor Notes:                | N/A    | Land                                                 | ing Width (in)   |
| N/A                            | N/A    | Land                                                 | ing Slope (%)    |
|                                | N/A    | Land                                                 | ing X Slope (%   |
|                                | N/A    | Land                                                 | ing Curb? (Y/N   |
|                                | N/A    | Shar                                                 | ed Landing?      |
| PROW/ADA:                      | N/A    | Gutte                                                | er Ponding?      |
| Not Found, R304.5.1, R304.2.2, | N/A    | Gutte                                                | er Lip Ht (in)   |
| R304.5.3                       | N/A    | Paint                                                | ed X Walk1?      |
|                                |        | X Wa                                                 | lk 1 Direction   |
|                                | N/A    | X Wa                                                 | ılk 1 Width (in) |
|                                |        | X Wa                                                 | lk 1 Slope (%)   |
|                                |        | X Wa                                                 | lk 1 X Slope (%  |
|                                | N/A    | Ram                                                  | o inside XWalk   |