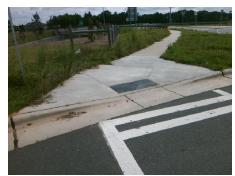

## Field Measurements/Component Compliance

**ROBERT HELMS RD** Street 1 Name YieldSign Stop Condition-Street 2 Street 2 Name N/A Stop Condition-Street 1 N/A Possible Solutions: Remove & Replace Entire Ramp. Surveyor Notes: N/A PROW/ADA: R304.5.3

Total Cost: 1850.00

| Field Measurements/Component Compliance |                       |       |            |       |                         |      |
|-----------------------------------------|-----------------------|-------|------------|-------|-------------------------|------|
| Compliance Description                  |                       | Data  | Compliance |       | Description             | Data |
| N/A                                     | Ramp Length (in)      | 91.0  | Yes        | Ramp  | Slope (%)               | 7.1  |
| Yes                                     | Ramp Width (in)       | 48.0  | No         | Ramp  | XSlope (%)              | 5.′  |
| N/A                                     | Flare Type LT         | N/A   | N/A        | Flare | Type RT                 | N/A  |
| N/A                                     | Flare Slope LT (%)    | N/A   | N/A        | Flare | Slope RT (%)            | N/A  |
| N/A                                     | Flare Traversable LT? | N/A   | N/A        | Flare | Traversable RT?         | N/A  |
| N/A                                     | Landing Length (in)   | N/A   | N/A        | DWS   | Provided?               | N/A  |
| N/A                                     | Landing Width (in)    | N/A   | N/A        | DWS   | Contrast?               | N/A  |
| N/A                                     | Landing Slope (%)     | N/A   | N/A        | DWS   | Length (in)             | N/A  |
| N/A                                     | Landing X Slope (%)   | N/A   | N/A        | DWS   | Full Width?             | N/A  |
| N/A                                     | Landing Curb? (Y/N)   | N/A   | N/A        | DWS   | Offset (in)             | N/A  |
| N/A                                     | Shared Landing?       | N/A   |            |       |                         |      |
| N/A                                     | Gutter Ponding?       | N/A   | N/A        | Gutte | r Slope (%)             | N/A  |
| N/A                                     | Gutter Lip Ht (in)    | N/A   | N/A        | Gutte | r X Slope (%)           | N/A  |
| N/A                                     | Painted X Walk1?      | Yes   | N/A        | Paint | ed X Walk2?             | N/A  |
|                                         | X Walk 1 Direction    | To S  |            | X Wa  | lk 2 Direction          | N/A  |
| N/A                                     | X Walk 1 Width (in)   | 103.0 | N/A        | X Wa  | lk 2 Width (in)         | N/A  |
|                                         | X Walk 1 Slope (%)    | 1.8   |            | X Wa  | lk 2 Slope (%)          | N/A  |
|                                         | X Walk 1 X Slope (%)  | 1.4   |            | X Wa  | lk 2 X Slope (%)        | N/A  |
| N/A                                     | Ramp inside XWalk1?   | Yes   | N/A        | Ramp  | inside XWalk2?          | N/A  |
|                                         | Road Slope (%)        | N/A   | N/A        | Clear | Space?                  | N/A  |
|                                         | Road X Slope (%)      | N/A   | N/A        | Clear | Space to XWalk (in)     | N/A  |
| N/A                                     | Any Obstructions?     | N/A   | N/A        | Storm | n Grate/Utility Hazard? | N/A  |
|                                         | Obstruction Type      |       |            | Storm | n Grate/Utility Type    |      |
|                                         |                       | N/A   |            |       |                         | N/A  |
|                                         |                       |       | Yes        | Surfa | ce Condition? (G/P)     | Good |