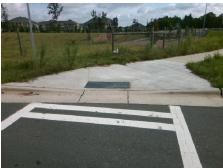

## Field Measurements/Component Compliance

**ROBERT HELMS RD** Street 1 Name YieldSign Stop Condition-Street 2 Street 2 Name N/A Stop Condition-Street 1 N/A Possible Solutions: Remove & Replace Entire Ramp. Surveyor Notes: N/A PROW/ADA: R304.5.3

Total Cost: 1850.00

| Field Measurements/Component Compliance |                       |       |            |       |                         |      |
|-----------------------------------------|-----------------------|-------|------------|-------|-------------------------|------|
| Compliance Description                  |                       | Data  | Compliance |       | Description             | Data |
| N/A                                     | Ramp Length (in)      | 91.0  | Yes        | Ramp  | Slope (%)               | 7.1  |
| Yes                                     | Ramp Width (in)       | 48.0  | No         | Ramp  | XSlope (%)              | 5.′  |
| N/A                                     | Flare Type LT         | N/A   | N/A        | Flare | Type RT                 | N/A  |
| N/A                                     | Flare Slope LT (%)    | N/A   | N/A        | Flare | Slope RT (%)            | N/A  |
| N/A                                     | Flare Traversable LT? | N/A   | N/A        | Flare | Traversable RT?         | N/A  |
| N/A                                     | Landing Length (in)   | N/A   | N/A        | DWS   | Provided?               | N/A  |
| N/A                                     | Landing Width (in)    | N/A   | N/A        | DWS   | Contrast?               | N/A  |
| N/A                                     | Landing Slope (%)     | N/A   | N/A        | DWS   | Length (in)             | N/A  |
| N/A                                     | Landing X Slope (%)   | N/A   | N/A        | DWS   | Full Width?             | N/A  |
| N/A                                     | Landing Curb? (Y/N)   | N/A   | N/A        | DWS   | Offset (in)             | N/A  |
| N/A                                     | Shared Landing?       | N/A   |            |       |                         |      |
| N/A                                     | Gutter Ponding?       | N/A   | N/A        | Gutte | r Slope (%)             | N/A  |
| N/A                                     | Gutter Lip Ht (in)    | N/A   | N/A        | Gutte | r X Slope (%)           | N/A  |
| N/A                                     | Painted X Walk1?      | Yes   | N/A        | Paint | ed X Walk2?             | N/A  |
|                                         | X Walk 1 Direction    | To S  |            | X Wa  | lk 2 Direction          | N/A  |
| N/A                                     | X Walk 1 Width (in)   | 103.0 | N/A        | X Wa  | lk 2 Width (in)         | N/A  |
|                                         | X Walk 1 Slope (%)    | 1.8   |            | X Wa  | lk 2 Slope (%)          | N/A  |
|                                         | X Walk 1 X Slope (%)  | 1.4   |            | X Wa  | lk 2 X Slope (%)        | N/A  |
| N/A                                     | Ramp inside XWalk1?   | Yes   | N/A        | Ramp  | inside XWalk2?          | N/A  |
|                                         | Road Slope (%)        | N/A   | N/A        | Clear | Space?                  | N/A  |
|                                         | Road X Slope (%)      | N/A   | N/A        | Clear | Space to XWalk (in)     | N/A  |
| N/A                                     | Any Obstructions?     | N/A   | N/A        | Storm | n Grate/Utility Hazard? | N/A  |
|                                         | Obstruction Type      |       |            | Storm | n Grate/Utility Type    |      |
|                                         |                       | N/A   |            |       |                         | N/A  |
|                                         |                       |       | Yes        | Surfa | ce Condition? (G/P)     | Good |