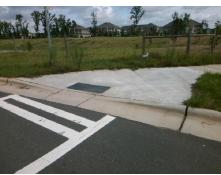

## Field Measurements/Component Compliance

**ROBERT HELMS RD** Street 1 Name YieldSign Stop Condition-Street 2 Street 2 Name N/A Stop Condition-Street 1 N/A Possible Solutions: Remove & Replace Entire Ramp. Surveyor Notes: N/A PROW/ADA: R304.5.3

Total Cost: 1850.00

| Field Measurements/Component Compliance |                       |       |            |       |                         |      |
|-----------------------------------------|-----------------------|-------|------------|-------|-------------------------|------|
| Compliance Description                  |                       | Data  | Compliance |       | Description             | Data |
| N/A                                     | Ramp Length (in)      | 91.0  | Yes        | Ramp  | Slope (%)               | 7.1  |
| Yes                                     | Ramp Width (in)       | 48.0  | No         | Ramp  | XSlope (%)              | 5.′  |
| N/A                                     | Flare Type LT         | N/A   | N/A        | Flare | Type RT                 | N/A  |
| N/A                                     | Flare Slope LT (%)    | N/A   | N/A        | Flare | Slope RT (%)            | N/A  |
| N/A                                     | Flare Traversable LT? | N/A   | N/A        | Flare | Traversable RT?         | N/A  |
| N/A                                     | Landing Length (in)   | N/A   | N/A        | DWS   | Provided?               | N/A  |
| N/A                                     | Landing Width (in)    | N/A   | N/A        | DWS   | Contrast?               | N/A  |
| N/A                                     | Landing Slope (%)     | N/A   | N/A        | DWS   | Length (in)             | N/A  |
| N/A                                     | Landing X Slope (%)   | N/A   | N/A        | DWS   | Full Width?             | N/A  |
| N/A                                     | Landing Curb? (Y/N)   | N/A   | N/A        | DWS   | Offset (in)             | N/A  |
| N/A                                     | Shared Landing?       | N/A   |            |       |                         |      |
| N/A                                     | Gutter Ponding?       | N/A   | N/A        | Gutte | r Slope (%)             | N/A  |
| N/A                                     | Gutter Lip Ht (in)    | N/A   | N/A        | Gutte | r X Slope (%)           | N/A  |
| N/A                                     | Painted X Walk1?      | Yes   | N/A        | Paint | ed X Walk2?             | N/A  |
|                                         | X Walk 1 Direction    | To S  |            | X Wa  | lk 2 Direction          | N/A  |
| N/A                                     | X Walk 1 Width (in)   | 103.0 | N/A        | X Wa  | lk 2 Width (in)         | N/A  |
|                                         | X Walk 1 Slope (%)    | 1.8   |            | X Wa  | lk 2 Slope (%)          | N/A  |
|                                         | X Walk 1 X Slope (%)  | 1.4   |            | X Wa  | lk 2 X Slope (%)        | N/A  |
| N/A                                     | Ramp inside XWalk1?   | Yes   | N/A        | Ramp  | inside XWalk2?          | N/A  |
|                                         | Road Slope (%)        | N/A   | N/A        | Clear | Space?                  | N/A  |
|                                         | Road X Slope (%)      | N/A   | N/A        | Clear | Space to XWalk (in)     | N/A  |
| N/A                                     | Any Obstructions?     | N/A   | N/A        | Storm | n Grate/Utility Hazard? | N/A  |
|                                         | Obstruction Type      |       |            | Storm | n Grate/Utility Type    |      |
|                                         |                       | N/A   |            |       |                         | N/A  |
|                                         |                       |       | Yes        | Surfa | ce Condition? (G/P)     | Good |