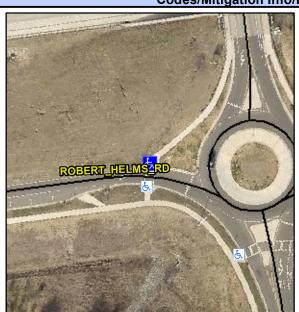

## **Access Compliance Report Public Rights-of-Way** (Curb Ramps)

Intersection ID: 53292 Main Street: PROSPERITY RIDGE RD Cross Street: ROBERT\_HELMS\_RD Location: W ADA ID: 53910BA2336D Ramp Type: Perp Initial Pass/Fail: Fail **Overall Compliance: No Severity Score:** 12.5

## Field Measurements/Component Compliance

**ROBERT HELMS RD** Street 1 Name YieldSign Stop Condition-Street 2 Street 2 Name N/A Stop Condition-Street 1 N/A Possible Solutions: Remove & Replace Entire Ramp. Surveyor Notes: N/A PROW/ADA: R304.5.3