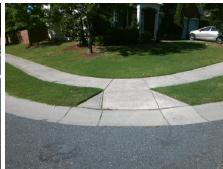

## Field Measurements/Component Compliance

Street 1 Name
Stop Condition-Street 2
Street 2 Name
Stop Condition-Street 1

RED BIRCH DR StopSign ADLIN AV StopSign Possible Solutions:

Remove & Replace Curb Ramp With Two New Directional Ramps or Equivalent.

Surveyor Notes:

N/A

PROW/ADA:

Not Found, R304.5.1

Total Cost: \$ 3200.00

| Compliance Description |                       | Data | Compliance Description |                             | Data |
|------------------------|-----------------------|------|------------------------|-----------------------------|------|
| N/A                    | Ramp Length (in)      | 46.0 | Yes                    | Ramp Slope (%)              | 6.4  |
| No                     | Ramp Width (in)       | 47.5 | Yes                    | Ramp XSlope (%)             | 1.3  |
| N/A                    | Flare Type LT         | N/A  | N/A                    | Flare Type RT               | N/A  |
| N/A                    | Flare Slope LT (%)    | N/A  | N/A                    | Flare Slope RT (%)          | N/A  |
| N/A                    | Flare Traversable LT? | N/A  | N/A                    | Flare Traversable RT?       | N/A  |
| N/A                    | Landing Length (in)   | N/A  | N/A                    | DWS Provided?               | N/A  |
| N/A                    | Landing Width (in)    | N/A  | N/A                    | DWS Contrast?               | N/A  |
| N/A                    | Landing Slope (%)     | N/A  | N/A                    | DWS Length (in)             | N/A  |
| N/A                    | Landing X Slope (%)   | N/A  | N/A                    | DWS Full Width?             | N/A  |
| N/A                    | Landing Curb? (Y/N)   | N/A  | N/A                    | DWS Offset (in)             | N/A  |
| N/A                    | Shared Landing?       | N/A  |                        |                             |      |
| N/A                    | Gutter Ponding?       | N/A  | N/A                    | Gutter Slope (%)            | N/A  |
| N/A                    | Gutter Lip Ht (in)    | N/A  | N/A                    | Gutter X Slope (%)          | N/A  |
| N/A                    | Painted X Walk1?      | No   | N/A                    | Painted X Walk2?            | No   |
|                        | X Walk 1 Direction    | To E |                        | X Walk 2 Direction          | To N |
| N/A                    | X Walk 1 Width (in)   | N/A  | N/A                    | X Walk 2 Width (in)         | N/A  |
|                        | X Walk 1 Slope (%)    | 0.4  |                        | X Walk 2 Slope (%)          | 1.5  |
|                        | X Walk 1 X Slope (%)  | 2.0  |                        | X Walk 2 X Slope (%)        | 0.8  |
| N/A                    | Ramp inside XWalk1?   | N/A  | N/A                    | Ramp inside XWalk2?         | N/A  |
|                        | Road Slope (%)        | 1.5  | N/A                    | Clear Space?                | N/A  |
|                        | Road X Slope (%)      | 2.1  | N/A                    | Clear Space to XWalk (in)   | N/A  |
| N/A                    | Any Obstructions?     | N/A  | N/A                    | Storm Grate/Utility Hazard? | N/A  |
|                        | Obstruction Type      |      | l                      | Storm Grate/Utility Type    |      |
|                        |                       | N/A  |                        |                             | N/A  |
|                        |                       |      | Yes                    | Surface Condition? (G/P)    | Good |