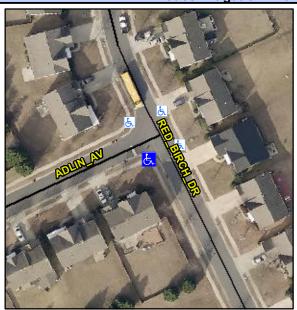

## Access Compliance Report Public Rights-of-Way (Curb Ramps)

Intersection ID: 46806Main Street:ADLIN\_AVCross Street:RED\_BIRCH\_DRLocation:SWADA ID: 53969E42D1BERamp Type:PerpDiagInitial Pass/Fail:FailOverall Compliance:NoSeverity Score:8.75