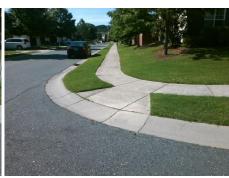

## Field Measurements/Component Compliance

Street 1 Name
Stop Condition-Street 2
Street 2 Name
Stop Condition-Street 1

RED BIRCH DR StopSign ADLIN AV StopSign Possible Solutions:

Remove & Replace Curb Ramp With Two New Directional Ramps or Equivalent.

Surveyor Notes:

N/A

PROW/ADA:

Not Found, R304.5.1

Total Cost: \$ 3200.00

| Compliance Description |                       | Data | Compliance Description |                             | Data |
|------------------------|-----------------------|------|------------------------|-----------------------------|------|
| N/A                    | Ramp Length (in)      | 46.0 | Yes                    | Ramp Slope (%)              | 6.4  |
| No                     | Ramp Width (in)       | 47.5 | Yes                    | Ramp XSlope (%)             | 1.3  |
| N/A                    | Flare Type LT         | N/A  | N/A                    | Flare Type RT               | N/A  |
| N/A                    | Flare Slope LT (%)    | N/A  | N/A                    | Flare Slope RT (%)          | N/A  |
| N/A                    | Flare Traversable LT? | N/A  | N/A                    | Flare Traversable RT?       | N/A  |
| N/A                    | Landing Length (in)   | N/A  | N/A                    | DWS Provided?               | N/A  |
| N/A                    | Landing Width (in)    | N/A  | N/A                    | DWS Contrast?               | N/A  |
| N/A                    | Landing Slope (%)     | N/A  | N/A                    | DWS Length (in)             | N/A  |
| N/A                    | Landing X Slope (%)   | N/A  | N/A                    | DWS Full Width?             | N/A  |
| N/A                    | Landing Curb? (Y/N)   | N/A  | N/A                    | DWS Offset (in)             | N/A  |
| N/A                    | Shared Landing?       | N/A  |                        |                             |      |
| N/A                    | Gutter Ponding?       | N/A  | N/A                    | Gutter Slope (%)            | N/A  |
| N/A                    | Gutter Lip Ht (in)    | N/A  | N/A                    | Gutter X Slope (%)          | N/A  |
| N/A                    | Painted X Walk1?      | No   | N/A                    | Painted X Walk2?            | No   |
|                        | X Walk 1 Direction    | To E |                        | X Walk 2 Direction          | To N |
| N/A                    | X Walk 1 Width (in)   | N/A  | N/A                    | X Walk 2 Width (in)         | N/A  |
|                        | X Walk 1 Slope (%)    | 0.4  |                        | X Walk 2 Slope (%)          | 1.5  |
|                        | X Walk 1 X Slope (%)  | 2.0  |                        | X Walk 2 X Slope (%)        | 0.8  |
| N/A                    | Ramp inside XWalk1?   | N/A  | N/A                    | Ramp inside XWalk2?         | N/A  |
|                        | Road Slope (%)        | 1.5  | N/A                    | Clear Space?                | N/A  |
|                        | Road X Slope (%)      | 2.1  | N/A                    | Clear Space to XWalk (in)   | N/A  |
| N/A                    | Any Obstructions?     | N/A  | N/A                    | Storm Grate/Utility Hazard? | N/A  |
|                        | Obstruction Type      |      | l                      | Storm Grate/Utility Type    |      |
|                        |                       | N/A  |                        |                             | N/A  |
|                        |                       |      | Yes                    | Surface Condition? (G/P)    | Good |