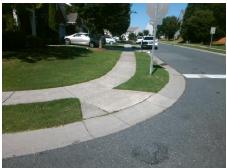

## Field Measurements/Component Compliance

Street 1 Name
Stop Condition-Street 2
Street 2 Name
Stop Condition-Street 1

RED BIRCH DR StopSign ADLIN AV StopSign Possible Solutions:

Remove & Replace Curb Ramp With Two New Directional Ramps or Equivalent.

Surveyor Notes:

N/A

PROW/ADA:

Not Found, R304.5.1

Total Cost: \$ 3200.00

| Compliance Description |                       | Data | Compliance Description |                             | Data |
|------------------------|-----------------------|------|------------------------|-----------------------------|------|
| N/A                    | Ramp Length (in)      | 46.0 | Yes                    | Ramp Slope (%)              | 6.4  |
| No                     | Ramp Width (in)       | 47.5 | Yes                    | Ramp XSlope (%)             | 1.3  |
| N/A                    | Flare Type LT         | N/A  | N/A                    | Flare Type RT               | N/A  |
| N/A                    | Flare Slope LT (%)    | N/A  | N/A                    | Flare Slope RT (%)          | N/A  |
| N/A                    | Flare Traversable LT? | N/A  | N/A                    | Flare Traversable RT?       | N/A  |
| N/A                    | Landing Length (in)   | N/A  | N/A                    | DWS Provided?               | N/A  |
| N/A                    | Landing Width (in)    | N/A  | N/A                    | DWS Contrast?               | N/A  |
| N/A                    | Landing Slope (%)     | N/A  | N/A                    | DWS Length (in)             | N/A  |
| N/A                    | Landing X Slope (%)   | N/A  | N/A                    | DWS Full Width?             | N/A  |
| N/A                    | Landing Curb? (Y/N)   | N/A  | N/A                    | DWS Offset (in)             | N/A  |
| N/A                    | Shared Landing?       | N/A  |                        |                             |      |
| N/A                    | Gutter Ponding?       | N/A  | N/A                    | Gutter Slope (%)            | N/A  |
| N/A                    | Gutter Lip Ht (in)    | N/A  | N/A                    | Gutter X Slope (%)          | N/A  |
| N/A                    | Painted X Walk1?      | No   | N/A                    | Painted X Walk2?            | No   |
|                        | X Walk 1 Direction    | To E |                        | X Walk 2 Direction          | To N |
| N/A                    | X Walk 1 Width (in)   | N/A  | N/A                    | X Walk 2 Width (in)         | N/A  |
|                        | X Walk 1 Slope (%)    | 0.4  |                        | X Walk 2 Slope (%)          | 1.5  |
|                        | X Walk 1 X Slope (%)  | 2.0  |                        | X Walk 2 X Slope (%)        | 0.8  |
| N/A                    | Ramp inside XWalk1?   | N/A  | N/A                    | Ramp inside XWalk2?         | N/A  |
|                        | Road Slope (%)        | 1.5  | N/A                    | Clear Space?                | N/A  |
|                        | Road X Slope (%)      | 2.1  | N/A                    | Clear Space to XWalk (in)   | N/A  |
| N/A                    | Any Obstructions?     | N/A  | N/A                    | Storm Grate/Utility Hazard? | N/A  |
|                        | Obstruction Type      |      | l                      | Storm Grate/Utility Type    |      |
|                        |                       | N/A  |                        |                             | N/A  |
|                        |                       |      | Yes                    | Surface Condition? (G/P)    | Good |