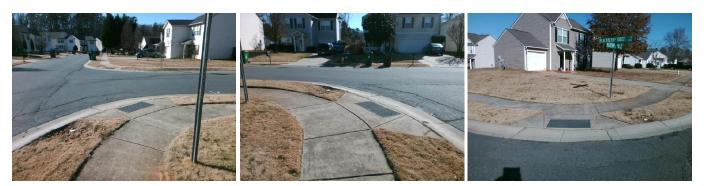

## Access Compliance Report Public Rights-of-Way (Curb Ramps)

| Intersection ID: 4351       | Main Street: BLACKBERRY_RIDGE_LN      |                                                                         |                                         | et: MULBERRY_POND                            | Location: | NE  |                             |       |
|-----------------------------|---------------------------------------|-------------------------------------------------------------------------|-----------------------------------------|----------------------------------------------|-----------|-----|-----------------------------|-------|
| ADA ID: 5396E779810         | 03 Ramp Type: PerpDiag                |                                                                         |                                         | itial Pass/Fail: Pass Overall Compliance: No |           |     | o Severity Score:           | 2.75  |
|                             | Codes/Mitigation Info                 |                                                                         | Field Measurements/Component Compliance |                                              |           |     |                             |       |
| Possible Solutions:         |                                       |                                                                         | Co                                      | Compliance Description Data Compliar         |           |     | liance Description          | Data  |
|                             | A HAVE                                | Remove & Replace Curb Ramp Wi                                           | th N/A                                  | Ramp Length (in)                             | 45.0      | Yes | Ramp Slope (%)              | 5.3   |
|                             |                                       | Two New Directional Ramps or<br>Equivalent. Remove & Replace<br>Gutter. | Yes                                     | Ramp Width (in)                              | 50.0      | No  | Ramp XSlope (%)             | 3.7   |
|                             |                                       |                                                                         | N/A                                     | Flare Type LT                                | Sloped    | N/A | Flare Type RT               | N/A   |
|                             |                                       |                                                                         | N/A                                     | Flare Slope LT (%)                           | 5.9       | N/A | Flare Slope RT (%)          | 7.0   |
|                             |                                       |                                                                         | N/A                                     | Flare Traversable LT?                        | No        | N/A | Flare Traversable RT?       | No    |
|                             | 11/2                                  |                                                                         | Yes                                     | Landing Length (in)                          | 51.0      | Yes | DWS Provided?               | Yes   |
|                             | 1 B2                                  | Surveyor Notes:                                                         | Yes                                     | Landing Width (in)                           | 59.0      | Yes | DWS Contrast?               | Yes   |
|                             | C DO A                                | N/A                                                                     | No                                      | Landing Slope (%)                            | 3.2       | Yes | DWS Length (in)             | 24.5  |
| E SHE                       |                                       |                                                                         | No                                      | Landing X Slope (%)                          | 5.4       | No  | DWS Full Width?             | No    |
| A STATE MELET               |                                       |                                                                         | N/A                                     | Landing Curb? (Y/N)                          | No        | No  | DWS Offset (in)             | 4.0   |
| Tin .                       | a a a a a a a a a a a a a a a a a a a |                                                                         | N/A                                     | Shared Landing?                              | No        |     |                             |       |
| S 6/ 8                      |                                       | PROW/ADA:                                                               | Yes                                     | Gutter Ponding?                              | No        | Yes | Gutter Slope (%)            | 2.0   |
| 9100                        | ALL STORES                            | Not Found, R304.5.3, R304.2.2-Per                                       | p. Yes                                  | Gutter Lip Ht (in)                           | 0.0       | No  | Gutter X Slope (%)          | 4.9   |
| R304.3.2-Para, R305.1.4, R3 |                                       |                                                                         | N/A                                     | Painted X Walk1?                             | No        | N/A | Painted X Walk2?            | No    |
| 1 1 1 1                     | A A                                   |                                                                         |                                         | X Walk 1 Direction                           | To SW     |     | X Walk 2 Direction          | To SE |
|                             | A CARA                                |                                                                         | N/A                                     | X Walk 1 Width (in)                          | N/A       | N/A | X Walk 2 Width (in)         | N/A   |
| Street 1 Name               | BLACKBERRY RIDGE LN                   |                                                                         |                                         | X Walk 1 Slope (%)                           | 0.9       |     | X Walk 2 Slope (%)          | 5.6   |
| Stop Condition-Street 2     | StopSign                              |                                                                         |                                         | X Walk 1 X Slope (%)                         | 2.4       |     | X Walk 2 X Slope (%)        | 0.4   |
| Street 2 Name               | MULBERRY POND DR                      |                                                                         | N/A                                     | Ramp inside XWalk1?                          | N/A       | N/A | Ramp inside XWalk2?         | N/A   |
| Stop Condition-Street 1     | None                                  |                                                                         |                                         | Road Slope (%)                               | 3.8       | N/A | Clear Space?                | Yes   |
|                             |                                       |                                                                         |                                         | Road X Slope (%)                             | 2.7       | N/A | Clear Space to XWalk (in)   | N/A   |
|                             |                                       |                                                                         | Ye                                      | Any Obstructions?                            | No        | Yes | Storm Grate/Utility Hazard? | No    |
|                             |                                       | Total Cost: \$ 395                                                      | 50.00                                   | Obstruction Type                             |           |     | Storm Grate/Utility Type    |       |
|                             |                                       |                                                                         |                                         |                                              | N/A       |     |                             | N/A   |
| 1                           |                                       |                                                                         |                                         |                                              |           | 1   |                             |       |