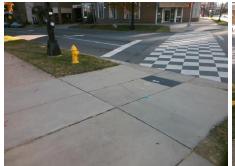

## **Access Compliance Report Public Rights-of-Way** (Curb Ramps)

Intersection ID: N/A Location: SE **Overall Compliance: No** ADA ID: 53998B760593 Ramp Type: Perp Initial Pass/Fail: Fail **Severity Score:** 12.5

Total Cost: 1850.00

| Field Measurements/Component Compliance |                       |       |      |                             |      |  |  |
|-----------------------------------------|-----------------------|-------|------|-----------------------------|------|--|--|
| Compliance Description Date             |                       | Data  | Comp | liance Description          | Data |  |  |
| N/A                                     | Ramp Length (in)      | 110.0 | Yes  | Ramp Slope (%)              | 6.4  |  |  |
| Yes                                     | Ramp Width (in)       | 48.0  | No   | Ramp XSlope (%)             | 5.1  |  |  |
| N/A                                     | Flare Type LT         | N/A   | N/A  | Flare Type RT               | N/A  |  |  |
| N/A                                     | Flare Slope LT (%)    | N/A   | N/A  | Flare Slope RT (%)          | N/A  |  |  |
| N/A                                     | Flare Traversable LT? | No    | N/A  | Flare Traversable RT?       | No   |  |  |
| N/A                                     | Landing Length (in)   | N/A   | N/A  | DWS Provided?               | N/A  |  |  |
| N/A                                     | Landing Width (in)    | N/A   | N/A  | DWS Contrast?               | N/A  |  |  |
| N/A                                     | Landing Slope (%)     | N/A   | N/A  | DWS Length (in)             | N/A  |  |  |
| N/A                                     | Landing X Slope (%)   | N/A   | N/A  | DWS Full Width?             | N/A  |  |  |
| N/A                                     | Landing Curb? (Y/N)   | N/A   | N/A  | DWS Offset (in)             | N/A  |  |  |
| N/A                                     | Shared Landing?       | N/A   |      |                             |      |  |  |
| N/A                                     | Gutter Ponding?       | N/A   | N/A  | Gutter Slope (%)            | N/A  |  |  |
| N/A                                     | Gutter Lip Ht (in)    | N/A   | N/A  | Gutter X Slope (%)          | N/A  |  |  |
| N/A                                     | Painted X Walk1?      | Yes   | N/A  | Painted X Walk2?            | N/A  |  |  |
|                                         | X Walk 1 Direction    | To SW |      | X Walk 2 Direction          | N/A  |  |  |
| N/A                                     | X Walk 1 Width (in)   | 144.0 | N/A  | X Walk 2 Width (in)         | N/A  |  |  |
|                                         | X Walk 1 Slope (%)    | 0.5   |      | X Walk 2 Slope (%)          | N/A  |  |  |
|                                         | X Walk 1 X Slope (%)  | 4.1   |      | X Walk 2 X Slope (%)        | N/A  |  |  |
| N/A                                     | Ramp inside XWalk1?   | Yes   | N/A  | Ramp inside XWalk2?         | N/A  |  |  |
|                                         | Road Slope (%)        | N/A   | N/A  | Clear Space?                | N/A  |  |  |
|                                         | Road X Slope (%)      | N/A   | N/A  | Clear Space to XWalk (in)   | N/A  |  |  |
| N/A                                     | Any Obstructions?     | N/A   | N/A  | Storm Grate/Utility Hazard? | N/A  |  |  |
|                                         | Obstruction Type      |       |      | Storm Grate/Utility Type    |      |  |  |
|                                         |                       | N/A   |      |                             | N/A  |  |  |
|                                         |                       |       | Yes  | Surface Condition? (G/P)    | Good |  |  |
|                                         | P-LACT                |       |      |                             |      |  |  |