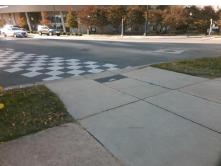

## **Access Compliance Report Public Rights-of-Way** (Curb Ramps)

Intersection ID: N/A Location: SE **Overall Compliance: No** ADA ID: 53998B760593 Ramp Type: Perp Initial Pass/Fail: Fail **Severity Score:** 12.5

Total Cost: 1850.00

| Field Measurements/Component Compliance |                       |       |      |                             |      |  |  |
|-----------------------------------------|-----------------------|-------|------|-----------------------------|------|--|--|
| Compliance Description Date             |                       | Data  | Comp | liance Description          | Data |  |  |
| N/A                                     | Ramp Length (in)      | 110.0 | Yes  | Ramp Slope (%)              | 6.4  |  |  |
| Yes                                     | Ramp Width (in)       | 48.0  | No   | Ramp XSlope (%)             | 5.1  |  |  |
| N/A                                     | Flare Type LT         | N/A   | N/A  | Flare Type RT               | N/A  |  |  |
| N/A                                     | Flare Slope LT (%)    | N/A   | N/A  | Flare Slope RT (%)          | N/A  |  |  |
| N/A                                     | Flare Traversable LT? | No    | N/A  | Flare Traversable RT?       | No   |  |  |
| N/A                                     | Landing Length (in)   | N/A   | N/A  | DWS Provided?               | N/A  |  |  |
| N/A                                     | Landing Width (in)    | N/A   | N/A  | DWS Contrast?               | N/A  |  |  |
| N/A                                     | Landing Slope (%)     | N/A   | N/A  | DWS Length (in)             | N/A  |  |  |
| N/A                                     | Landing X Slope (%)   | N/A   | N/A  | DWS Full Width?             | N/A  |  |  |
| N/A                                     | Landing Curb? (Y/N)   | N/A   | N/A  | DWS Offset (in)             | N/A  |  |  |
| N/A                                     | Shared Landing?       | N/A   |      |                             |      |  |  |
| N/A                                     | Gutter Ponding?       | N/A   | N/A  | Gutter Slope (%)            | N/A  |  |  |
| N/A                                     | Gutter Lip Ht (in)    | N/A   | N/A  | Gutter X Slope (%)          | N/A  |  |  |
| N/A                                     | Painted X Walk1?      | Yes   | N/A  | Painted X Walk2?            | N/A  |  |  |
|                                         | X Walk 1 Direction    | To SW |      | X Walk 2 Direction          | N/A  |  |  |
| N/A                                     | X Walk 1 Width (in)   | 144.0 | N/A  | X Walk 2 Width (in)         | N/A  |  |  |
|                                         | X Walk 1 Slope (%)    | 0.5   |      | X Walk 2 Slope (%)          | N/A  |  |  |
|                                         | X Walk 1 X Slope (%)  | 4.1   |      | X Walk 2 X Slope (%)        | N/A  |  |  |
| N/A                                     | Ramp inside XWalk1?   | Yes   | N/A  | Ramp inside XWalk2?         | N/A  |  |  |
|                                         | Road Slope (%)        | N/A   | N/A  | Clear Space?                | N/A  |  |  |
|                                         | Road X Slope (%)      | N/A   | N/A  | Clear Space to XWalk (in)   | N/A  |  |  |
| N/A                                     | Any Obstructions?     | N/A   | N/A  | Storm Grate/Utility Hazard? | N/A  |  |  |
|                                         | Obstruction Type      |       |      | Storm Grate/Utility Type    |      |  |  |
|                                         |                       | N/A   |      |                             | N/A  |  |  |
|                                         |                       |       | Yes  | Surface Condition? (G/P)    | Good |  |  |
|                                         | P-LACT                |       |      |                             |      |  |  |