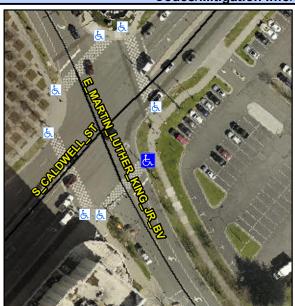

## **Access Compliance Report Public Rights-of-Way** (Curb Ramps)

Intersection ID: N/A Location: SE **Overall Compliance: No** ADA ID: 53998B760593 Ramp Type: Perp Initial Pass/Fail: Fail **Severity Score:** 12.5

**Codes/Mitigation Info/Possible Solution** 

Street 1 Name **E MARTIN LUTHER KING JR BV** Stop Condition-Street 2 Signal Street 2 Name N/A Stop Condition-Street 1 N/A

| Possible Solutions:           | <u>c</u> |  |
|-------------------------------|----------|--|
| Remove & Replace Entire Ramp. |          |  |
|                               | Y        |  |
|                               | N        |  |
|                               | N        |  |
|                               | N        |  |
|                               | N        |  |
| Surveyor Notes:               | N        |  |
| N/A                           | N        |  |
|                               | N.       |  |
|                               | N        |  |
|                               | N        |  |
| PROW/ADA:                     | N        |  |
| Not Found, R304.5.3           | N.       |  |
|                               | N        |  |
|                               | N        |  |
|                               |          |  |