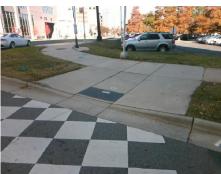

## **Access Compliance Report Public Rights-of-Way** (Curb Ramps)

Intersection ID: N/A Location: SE **Overall Compliance: No** ADA ID: 53998B760593 Ramp Type: Perp Initial Pass/Fail: Fail **Severity Score:** 12.5

Total Cost: 1850.00

| Field Measurements/Component Compliance |                       |       |      |                             |      |  |  |
|-----------------------------------------|-----------------------|-------|------|-----------------------------|------|--|--|
| Compliance Description Date             |                       | Data  | Comp | liance Description          | Data |  |  |
| N/A                                     | Ramp Length (in)      | 110.0 | Yes  | Ramp Slope (%)              | 6.4  |  |  |
| Yes                                     | Ramp Width (in)       | 48.0  | No   | Ramp XSlope (%)             | 5.1  |  |  |
| N/A                                     | Flare Type LT         | N/A   | N/A  | Flare Type RT               | N/A  |  |  |
| N/A                                     | Flare Slope LT (%)    | N/A   | N/A  | Flare Slope RT (%)          | N/A  |  |  |
| N/A                                     | Flare Traversable LT? | No    | N/A  | Flare Traversable RT?       | No   |  |  |
| N/A                                     | Landing Length (in)   | N/A   | N/A  | DWS Provided?               | N/A  |  |  |
| N/A                                     | Landing Width (in)    | N/A   | N/A  | DWS Contrast?               | N/A  |  |  |
| N/A                                     | Landing Slope (%)     | N/A   | N/A  | DWS Length (in)             | N/A  |  |  |
| N/A                                     | Landing X Slope (%)   | N/A   | N/A  | DWS Full Width?             | N/A  |  |  |
| N/A                                     | Landing Curb? (Y/N)   | N/A   | N/A  | DWS Offset (in)             | N/A  |  |  |
| N/A                                     | Shared Landing?       | N/A   |      |                             |      |  |  |
| N/A                                     | Gutter Ponding?       | N/A   | N/A  | Gutter Slope (%)            | N/A  |  |  |
| N/A                                     | Gutter Lip Ht (in)    | N/A   | N/A  | Gutter X Slope (%)          | N/A  |  |  |
| N/A                                     | Painted X Walk1?      | Yes   | N/A  | Painted X Walk2?            | N/A  |  |  |
|                                         | X Walk 1 Direction    | To SW |      | X Walk 2 Direction          | N/A  |  |  |
| N/A                                     | X Walk 1 Width (in)   | 144.0 | N/A  | X Walk 2 Width (in)         | N/A  |  |  |
|                                         | X Walk 1 Slope (%)    | 0.5   |      | X Walk 2 Slope (%)          | N/A  |  |  |
|                                         | X Walk 1 X Slope (%)  | 4.1   |      | X Walk 2 X Slope (%)        | N/A  |  |  |
| N/A                                     | Ramp inside XWalk1?   | Yes   | N/A  | Ramp inside XWalk2?         | N/A  |  |  |
|                                         | Road Slope (%)        | N/A   | N/A  | Clear Space?                | N/A  |  |  |
|                                         | Road X Slope (%)      | N/A   | N/A  | Clear Space to XWalk (in)   | N/A  |  |  |
| N/A                                     | Any Obstructions?     | N/A   | N/A  | Storm Grate/Utility Hazard? | N/A  |  |  |
|                                         | Obstruction Type      |       |      | Storm Grate/Utility Type    |      |  |  |
|                                         |                       | N/A   |      |                             | N/A  |  |  |
|                                         |                       |       | Yes  | Surface Condition? (G/P)    | Good |  |  |
|                                         | P-LACT                |       |      |                             |      |  |  |