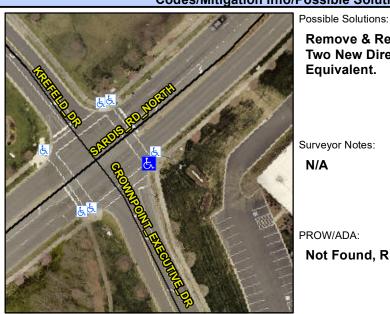

## **Access Compliance Report Public Rights-of-Way** (Curb Ramps)

Intersection ID: 20860 Main Street: CROWNPOINT EXECUTIVE DRCross Street: KREFELD DR Location: SE ADA ID: 53A01045BCBF Ramp Type: PerpDiag Initial Pass/Fail: Fail **Overall Compliance: No Severity Score:** 25

**Codes/Mitigation Info/Possible Solution** 

Field Measurements/Component Compliance

SARDIS RD NORTH Street 1 Name Stop Condition-Street 2 Signal Street 2 Name **CROWNPOINT EXECUTIVE DR** Stop Condition-Street 1 Signal **Remove & Replace Curb Ramp With Two New Directional Ramps or** Equivalent.