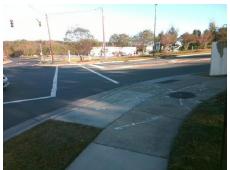

N/A

PROW/ADA:

Not Found, R304.2.2, R304.5.3

Total Cost: 3200.00

| Compliance Description |                       | Data  | Compliance |        | Description           | Data  |
|------------------------|-----------------------|-------|------------|--------|-----------------------|-------|
| N/A                    | Ramp Length (in)      | 66.0  | No         | Ramp   | Slope (%)             | 8.7   |
| Yes                    | Ramp Width (in)       | 48.0  | No         | Ramp   | XSlope (%)            | 6.8   |
| N/A                    | Flare Type LT         | N/A   | N/A        | Flare  | Type RT               | N/A   |
| N/A                    | Flare Slope LT (%)    | N/A   | N/A        | Flare  | Slope RT (%)          | N/A   |
| N/A                    | Flare Traversable LT? | N/A   | N/A        | Flare  | Traversable RT?       | N/A   |
| N/A                    | Landing Length (in)   | N/A   | N/A        | DWS    | Provided?             | N/A   |
| N/A                    | Landing Width (in)    | N/A   | N/A        | DWS    | Contrast?             | N/A   |
| N/A                    | Landing Slope (%)     | N/A   | N/A        | DWS    | Length (in)           | N/A   |
| N/A                    | Landing X Slope (%)   | N/A   | N/A        | DWS    | Full Width?           | N/A   |
| N/A                    | Landing Curb? (Y/N)   | N/A   | N/A        | DWS    | Offset (in)           | N/A   |
| N/A                    | Shared Landing?       | N/A   |            |        |                       |       |
| N/A                    | Gutter Ponding?       | N/A   | N/A        | Gutte  | r Slope (%)           | N/A   |
| N/A                    | Gutter Lip Ht (in)    | N/A   | N/A        | Gutte  | r X Slope (%)         | N/A   |
| N/A                    | Painted X Walk1?      | Yes   | N/A        | Painte | ed X Walk2?           | Yes   |
|                        | X Walk 1 Direction    | To NW |            | X Wa   | k 2 Direction         | To SW |
| N/A                    | X Walk 1 Width (in)   | 112.0 | N/A        | X Wa   | k 2 Width (in)        | 111.0 |
|                        | X Walk 1 Slope (%)    | 1.1   |            | X Wa   | k 2 Slope (%)         | 5.3   |
|                        | X Walk 1 X Slope (%)  | 6.0   |            | X Wa   | k 2 X Slope (%)       | 0.4   |
| N/A                    | Ramp inside XWalk1?   | Yes   | N/A        | Ramp   | inside XWalk2?        | Yes   |
|                        | Road Slope (%)        | 7.9   | N/A        | Clear  | Space?                | N/A   |
|                        | Road X Slope (%)      | 0.2   | N/A        | Clear  | Space to XWalk (in)   | N/A   |
| N/A                    | Any Obstructions?     | N/A   | N/A        | Storm  | Grate/Utility Hazard? | N/A   |
|                        | Obstruction Type      |       |            | Storm  | Grate/Utility Type    |       |
|                        |                       | N/A   |            |        |                       | N/A   |
|                        |                       |       | Yes        | Surfa  | ce Condition? (G/P)   | Good  |