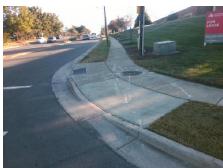

N/A

PROW/ADA:

Not Found, R304.2.2, R304.5.3

Total Cost: 3200.00

| Compliance Description |                       | Data  | Compliance |        | Description           | Data  |
|------------------------|-----------------------|-------|------------|--------|-----------------------|-------|
| N/A                    | Ramp Length (in)      | 66.0  | No         | Ramp   | Slope (%)             | 8.7   |
| Yes                    | Ramp Width (in)       | 48.0  | No         | Ramp   | XSlope (%)            | 6.8   |
| N/A                    | Flare Type LT         | N/A   | N/A        | Flare  | Type RT               | N/A   |
| N/A                    | Flare Slope LT (%)    | N/A   | N/A        | Flare  | Slope RT (%)          | N/A   |
| N/A                    | Flare Traversable LT? | N/A   | N/A        | Flare  | Traversable RT?       | N/A   |
| N/A                    | Landing Length (in)   | N/A   | N/A        | DWS    | Provided?             | N/A   |
| N/A                    | Landing Width (in)    | N/A   | N/A        | DWS    | Contrast?             | N/A   |
| N/A                    | Landing Slope (%)     | N/A   | N/A        | DWS    | Length (in)           | N/A   |
| N/A                    | Landing X Slope (%)   | N/A   | N/A        | DWS    | Full Width?           | N/A   |
| N/A                    | Landing Curb? (Y/N)   | N/A   | N/A        | DWS    | Offset (in)           | N/A   |
| N/A                    | Shared Landing?       | N/A   |            |        |                       |       |
| N/A                    | Gutter Ponding?       | N/A   | N/A        | Gutte  | r Slope (%)           | N/A   |
| N/A                    | Gutter Lip Ht (in)    | N/A   | N/A        | Gutte  | r X Slope (%)         | N/A   |
| N/A                    | Painted X Walk1?      | Yes   | N/A        | Painte | ed X Walk2?           | Yes   |
|                        | X Walk 1 Direction    | To NW |            | X Wa   | k 2 Direction         | To SW |
| N/A                    | X Walk 1 Width (in)   | 112.0 | N/A        | X Wa   | k 2 Width (in)        | 111.0 |
|                        | X Walk 1 Slope (%)    | 1.1   |            | X Wa   | k 2 Slope (%)         | 5.3   |
|                        | X Walk 1 X Slope (%)  | 6.0   |            | X Wa   | k 2 X Slope (%)       | 0.4   |
| N/A                    | Ramp inside XWalk1?   | Yes   | N/A        | Ramp   | inside XWalk2?        | Yes   |
|                        | Road Slope (%)        | 7.9   | N/A        | Clear  | Space?                | N/A   |
|                        | Road X Slope (%)      | 0.2   | N/A        | Clear  | Space to XWalk (in)   | N/A   |
| N/A                    | Any Obstructions?     | N/A   | N/A        | Storm  | Grate/Utility Hazard? | N/A   |
|                        | Obstruction Type      |       |            | Storm  | Grate/Utility Type    |       |
|                        |                       | N/A   |            |        |                       | N/A   |
|                        |                       |       | Yes        | Surfa  | ce Condition? (G/P)   | Good  |