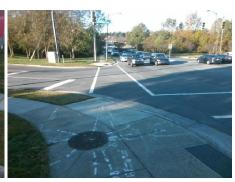

N/A

PROW/ADA:

Not Found, R304.2.2, R304.5.3

Total Cost: 3200.00

| Compliance Description |                       | Data  | Compliance |        | Description           | Data  |
|------------------------|-----------------------|-------|------------|--------|-----------------------|-------|
| N/A                    | Ramp Length (in)      | 66.0  | No         | Ramp   | Slope (%)             | 8.7   |
| Yes                    | Ramp Width (in)       | 48.0  | No         | Ramp   | XSlope (%)            | 6.8   |
| N/A                    | Flare Type LT         | N/A   | N/A        | Flare  | Type RT               | N/A   |
| N/A                    | Flare Slope LT (%)    | N/A   | N/A        | Flare  | Slope RT (%)          | N/A   |
| N/A                    | Flare Traversable LT? | N/A   | N/A        | Flare  | Traversable RT?       | N/A   |
| N/A                    | Landing Length (in)   | N/A   | N/A        | DWS    | Provided?             | N/A   |
| N/A                    | Landing Width (in)    | N/A   | N/A        | DWS    | Contrast?             | N/A   |
| N/A                    | Landing Slope (%)     | N/A   | N/A        | DWS    | Length (in)           | N/A   |
| N/A                    | Landing X Slope (%)   | N/A   | N/A        | DWS    | Full Width?           | N/A   |
| N/A                    | Landing Curb? (Y/N)   | N/A   | N/A        | DWS    | Offset (in)           | N/A   |
| N/A                    | Shared Landing?       | N/A   |            |        |                       |       |
| N/A                    | Gutter Ponding?       | N/A   | N/A        | Gutte  | r Slope (%)           | N/A   |
| N/A                    | Gutter Lip Ht (in)    | N/A   | N/A        | Gutte  | r X Slope (%)         | N/A   |
| N/A                    | Painted X Walk1?      | Yes   | N/A        | Painte | ed X Walk2?           | Yes   |
|                        | X Walk 1 Direction    | To NW |            | X Wa   | k 2 Direction         | To SW |
| N/A                    | X Walk 1 Width (in)   | 112.0 | N/A        | X Wa   | k 2 Width (in)        | 111.0 |
|                        | X Walk 1 Slope (%)    | 1.1   |            | X Wa   | k 2 Slope (%)         | 5.3   |
|                        | X Walk 1 X Slope (%)  | 6.0   |            | X Wa   | k 2 X Slope (%)       | 0.4   |
| N/A                    | Ramp inside XWalk1?   | Yes   | N/A        | Ramp   | inside XWalk2?        | Yes   |
|                        | Road Slope (%)        | 7.9   | N/A        | Clear  | Space?                | N/A   |
|                        | Road X Slope (%)      | 0.2   | N/A        | Clear  | Space to XWalk (in)   | N/A   |
| N/A                    | Any Obstructions?     | N/A   | N/A        | Storm  | Grate/Utility Hazard? | N/A   |
|                        | Obstruction Type      |       |            | Storm  | Grate/Utility Type    |       |
|                        |                       | N/A   |            |        |                       | N/A   |
|                        |                       |       | Yes        | Surfa  | ce Condition? (G/P)   | Good  |