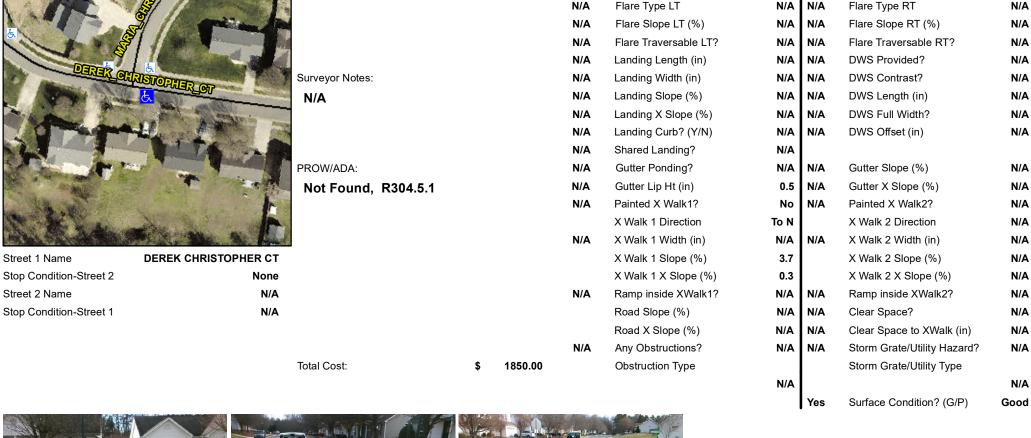

## **Access Compliance Report Public Rights-of-Way** (Curb Ramps)

Data

5.0

1.1

N/A

Main Street: DEREK CHRISTOPHER CT **Cross Street: MARIA CHRISTINA LN** Intersection ID: 31619 Location: SE **Overall Compliance: No** ADA ID: 53A284B54D08 Ramp Type: Perp Initial Pass/Fail: Fail **Severity Score:** 8.75

## Field Measurements/Component Compliance

Yes

Yes

N/A

Compliance Description

Ramp Slope (%)

Ramp XSlope (%)

Data

49.0

45.5

N/A

Street 1 Name Stop Condition-Street 2 Street 2 Name

| Possible Solution             |      | Field Me             |
|-------------------------------|------|----------------------|
| Possible Solutions:           | Comp | liance Description   |
| Remove & Replace Entire Ramp. | N/A  | Ramp Length (in)     |
|                               | No   | Ramp Width (in)      |
|                               | N/A  | Flare Type LT        |
|                               | N/A  | Flare Slope LT (%)   |
|                               | N/A  | Flare Traversable LT |
|                               | N/A  | Landing Length (in)  |
| Surveyor Notes:               | N/A  | Landing Width (in)   |
| N/A                           | N/A  | Landing Slope (%)    |
|                               | N/A  | Landing X Slope (%   |
|                               | N/A  | Landing Curb? (Y/N   |
|                               | N/A  | Shared Landing?      |
| PROW/ADA:                     | N/A  | Gutter Ponding?      |
| Not Found, R304.5.1           | N/A  | Gutter Lip Ht (in)   |
|                               | N/A  | Painted X Walk1?     |
|                               |      | X Walk 1 Direction   |
|                               | N/A  | X Walk 1 Width (in)  |
|                               |      | X Walk 1 Slope (%)   |
|                               |      | X Walk 1 X Slope (%  |
|                               | N/A  | Ramp inside XWalk    |
|                               |      | Road Slope (%)       |
|                               |      |                      |