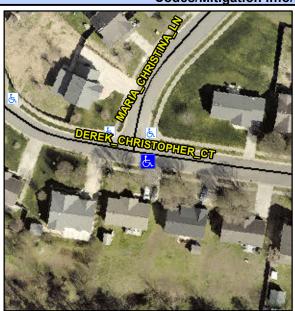

## **Access Compliance Report Public Rights-of-Way** (Curb Ramps)

Data

5.0

1.1

N/A

Main Street: DEREK CHRISTOPHER CT **Cross Street: MARIA CHRISTINA LN** Intersection ID: 31619 Location: SE **Overall Compliance: No** ADA ID: 53A284B54D08 Ramp Type: Perp Initial Pass/Fail: Fail **Severity Score:** 8.75