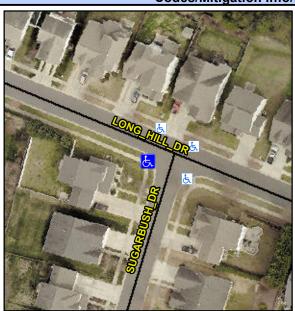

Intersection ID: 45785 Main Street: SUGARBUSH DR Cross Street: LONG HILL DR Location: W **Overall Compliance: No Severity Score:** 25 **ADA ID: 53A6DFDC2183** Ramp Type: PerpDiag Initial Pass/Fail: Fail

Ramp inside XWalk1?

Road Slope (%)

Road X Slope (%)

Flare Traversable LT?

Flare Type LT

Street 1 Name Stop Condition-Street 2 Street 2 Name Stop Condition-Street 1 SUGARBUSH DR StopSign **LONG HILL DR** None Possible Solutions: Compliance Description N/A Remove & Replace Curb Ramp With Two New Directional Ramps or Yes Equivalent. N/A N/A N/A N/A Surveyor Notes: N/A N/A N/A N/A N/A N/A PROW/ADA: N/A Not Found, R304.5.3 N/A N/A N/A N/A