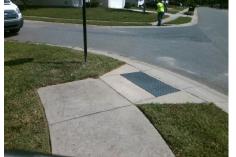

## Access Compliance Report Public Rights-of-Way (Curb Ramps)

| Intersection ID: 48205                  | Main Street: CHIEFLY_CT |                              | Cross   | Street:                                        | MUSKOGEE_DR           | Location: | NW                         |                             |      |
|-----------------------------------------|-------------------------|------------------------------|---------|------------------------------------------------|-----------------------|-----------|----------------------------|-----------------------------|------|
| ADA ID: 53A841EF84C2                    | Ramp Type: BlendTrans1  |                              |         | Initial Pass/Fail: Fail Overall Compliance: No |                       |           |                            | o Severity Score:           | 8.75 |
| Codes/Mitigation Info/Possible Solution |                         |                              |         | Field Measurements/Component Compliance        |                       |           |                            |                             |      |
| and the state of the state of the       |                         | Possible Solutions:          |         | Compliance Description D                       |                       |           | ata Compliance Description |                             | Data |
| MUSTOCEE DR. 5                          |                         | Remove & Replace Curb Ramp   | With    | N/A                                            | Ramp Length (in)      | 48.0      | Yes                        | BlendTrans Slope (%)        | 4.7  |
|                                         |                         | Two New Directional Ramps or | •       | No                                             | Ramp Width (in)       | 47.5      | Yes                        | BlendTrans XSlope (%)       | 0.8  |
|                                         |                         | Equivalent.                  |         | N/A                                            | Flare Type LT         | N/A       | N/A                        | Flare Type RT               | N/A  |
|                                         |                         |                              |         | N/A                                            | Flare Slope LT (%)    | N/A       | N/A                        | Flare Slope RT (%)          | N/A  |
|                                         |                         |                              |         | N/A                                            | Flare Traversable LT? | N/A       | N/A                        | Flare Traversable RT?       | N/A  |
|                                         |                         |                              |         | N/A                                            | Landing Length (in)   | N/A       | N/A                        | DWS Provided?               | N/A  |
|                                         |                         | Surveyor Notes:              |         | N/A                                            | Landing Width (in)    | N/A       | N/A                        | DWS Contrast?               | N/A  |
|                                         |                         | N/A                          |         | N/A                                            | Landing Slope (%)     | N/A       | N/A                        | DWS Length (in)             | N/A  |
|                                         |                         |                              |         | N/A                                            | Landing X Slope (%)   | N/A       | N/A                        | DWS Full Width?             | N/A  |
| the second second                       |                         |                              |         | N/A                                            | Landing Curb? (Y/N)   | N/A       | N/A                        | DWS Offset (in)             | N/A  |
|                                         |                         |                              |         | N/A                                            | Shared Landing?       | N/A       |                            |                             |      |
|                                         |                         | PROW/ADA:                    |         | N/A                                            | Gutter Ponding?       | N/A       | N/A                        | Gutter Slope (%)            | N/A  |
|                                         |                         | Not Found, R304.5.1          |         | N/A                                            | Gutter Lip Ht (in)    | 0.5       | N/A                        | Gutter X Slope (%)          | N/A  |
| a star and a star                       | Ph add                  |                              |         | N/A                                            | Painted X Walk1?      | No        | N/A                        | Painted X Walk2?            | No   |
|                                         |                         |                              |         | X Walk 1 Direction                             | To S                  |           | X Walk 2 Direction         | To E                        |      |
|                                         |                         |                              |         |                                                | X Walk 1 Width (in)   | N/A       |                            | X Walk 2 Width (in)         | N/A  |
| Street 1 Name                           | MUSKOGEE DR             |                              |         |                                                | X Walk 1 Slope (%)    | 4.1       |                            | X Walk 2 Slope (%)          | 4.2  |
| Stop Condition-Street 1                 | None                    |                              |         |                                                | X Walk 1 X Slope (%)  | 3.1       |                            | X Walk 2 X Slope (%)        | 1.4  |
| Street 2 Name                           | CHIEFLY CT              |                              |         | N/A                                            | Ramp inside XWalk1?   | N/A       | N/A                        | Ramp inside XWalk2?         | N/A  |
| Stop Condition-Street 2                 | StopSign                |                              |         |                                                | Road Slope (%)        | 2.0       |                            | Clear Space?                | N/A  |
|                                         |                         |                              |         |                                                | Road X Slope (%)      | 4.7       | N/A                        | Clear Space to XWalk (in)   | N/A  |
|                                         |                         |                              |         | N/A                                            | Any Obstructions?     | N/A       | N/A                        | Storm Grate/Utility Hazard? | N/A  |
|                                         |                         | Total Cost: \$               | 3200.00 |                                                | Obstruction Type      |           |                            | Storm Grate/Utility Type    |      |
|                                         |                         |                              |         |                                                |                       | N/A       |                            |                             | N/A  |