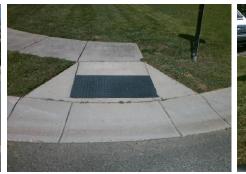

## Access Compliance Report Public Rights-of-Way (Curb Ramps)

| Intersection ID: 48205                  | Main Street: CHIEFLY_CT |                              | Cross   | Street:                                        | MUSKOGEE_DR           | Location: | NW                         |                             |      |
|-----------------------------------------|-------------------------|------------------------------|---------|------------------------------------------------|-----------------------|-----------|----------------------------|-----------------------------|------|
| ADA ID: 53A841EF84C2                    | Ramp Type: BlendTrans1  |                              |         | Initial Pass/Fail: Fail Overall Compliance: No |                       |           |                            | o Severity Score:           | 8.75 |
| Codes/Mitigation Info/Possible Solution |                         |                              |         | Field Measurements/Component Compliance        |                       |           |                            |                             |      |
| and the state of the state of the       |                         | Possible Solutions:          |         | Compliance Description D                       |                       |           | ata Compliance Description |                             | Data |
| MUSTOCEE DR. 5                          |                         | Remove & Replace Curb Ramp   | With    | N/A                                            | Ramp Length (in)      | 48.0      | Yes                        | BlendTrans Slope (%)        | 4.7  |
|                                         |                         | Two New Directional Ramps or | •       | No                                             | Ramp Width (in)       | 47.5      | Yes                        | BlendTrans XSlope (%)       | 0.8  |
|                                         |                         | Equivalent.                  |         | N/A                                            | Flare Type LT         | N/A       | N/A                        | Flare Type RT               | N/A  |
|                                         |                         |                              |         | N/A                                            | Flare Slope LT (%)    | N/A       | N/A                        | Flare Slope RT (%)          | N/A  |
|                                         |                         |                              |         | N/A                                            | Flare Traversable LT? | N/A       | N/A                        | Flare Traversable RT?       | N/A  |
|                                         |                         |                              |         | N/A                                            | Landing Length (in)   | N/A       | N/A                        | DWS Provided?               | N/A  |
|                                         |                         | Surveyor Notes:              |         | N/A                                            | Landing Width (in)    | N/A       | N/A                        | DWS Contrast?               | N/A  |
|                                         |                         | N/A                          |         | N/A                                            | Landing Slope (%)     | N/A       | N/A                        | DWS Length (in)             | N/A  |
|                                         |                         |                              |         | N/A                                            | Landing X Slope (%)   | N/A       | N/A                        | DWS Full Width?             | N/A  |
| the second second                       |                         |                              |         | N/A                                            | Landing Curb? (Y/N)   | N/A       | N/A                        | DWS Offset (in)             | N/A  |
|                                         |                         |                              |         | N/A                                            | Shared Landing?       | N/A       |                            |                             |      |
|                                         |                         | PROW/ADA:                    |         | N/A                                            | Gutter Ponding?       | N/A       | N/A                        | Gutter Slope (%)            | N/A  |
|                                         |                         | Not Found, R304.5.1          |         | N/A                                            | Gutter Lip Ht (in)    | 0.5       | N/A                        | Gutter X Slope (%)          | N/A  |
| a star and a star                       | Ph add                  |                              |         | N/A                                            | Painted X Walk1?      | No        | N/A                        | Painted X Walk2?            | No   |
|                                         |                         |                              |         | X Walk 1 Direction                             | To S                  |           | X Walk 2 Direction         | To E                        |      |
|                                         |                         |                              |         |                                                | X Walk 1 Width (in)   | N/A       |                            | X Walk 2 Width (in)         | N/A  |
| Street 1 Name                           | MUSKOGEE DR             |                              |         |                                                | X Walk 1 Slope (%)    | 4.1       |                            | X Walk 2 Slope (%)          | 4.2  |
| Stop Condition-Street 1                 | None                    |                              |         |                                                | X Walk 1 X Slope (%)  | 3.1       |                            | X Walk 2 X Slope (%)        | 1.4  |
| Street 2 Name                           | CHIEFLY CT              |                              |         | N/A                                            | Ramp inside XWalk1?   | N/A       | N/A                        | Ramp inside XWalk2?         | N/A  |
| Stop Condition-Street 2                 | StopSign                |                              |         |                                                | Road Slope (%)        | 2.0       |                            | Clear Space?                | N/A  |
|                                         |                         |                              |         |                                                | Road X Slope (%)      | 4.7       | N/A                        | Clear Space to XWalk (in)   | N/A  |
|                                         |                         |                              |         | N/A                                            | Any Obstructions?     | N/A       | N/A                        | Storm Grate/Utility Hazard? | N/A  |
|                                         |                         | Total Cost: \$               | 3200.00 |                                                | Obstruction Type      |           |                            | Storm Grate/Utility Type    |      |
|                                         |                         |                              |         |                                                |                       | N/A       |                            |                             | N/A  |