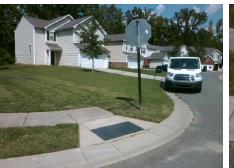

## Access Compliance Report Public Rights-of-Way (Curb Ramps)

| Intersection ID: 48205                  | Main Street: CHIEFLY_CT |                              | Cross   | Street:                                        | MUSKOGEE_DR           | Location: | NW                         |                             |      |
|-----------------------------------------|-------------------------|------------------------------|---------|------------------------------------------------|-----------------------|-----------|----------------------------|-----------------------------|------|
| ADA ID: 53A841EF84C2                    | Ramp Type: BlendTrans1  |                              |         | Initial Pass/Fail: Fail Overall Compliance: No |                       |           |                            | o Severity Score:           | 8.75 |
| Codes/Mitigation Info/Possible Solution |                         |                              |         | Field Measurements/Component Compliance        |                       |           |                            |                             |      |
| and the state of the state of the       |                         | Possible Solutions:          |         | Compliance Description D                       |                       |           | ata Compliance Description |                             | Data |
| MUSTOCEE DR. 5                          |                         | Remove & Replace Curb Ramp   | With    | N/A                                            | Ramp Length (in)      | 48.0      | Yes                        | BlendTrans Slope (%)        | 4.7  |
|                                         |                         | Two New Directional Ramps or | •       | No                                             | Ramp Width (in)       | 47.5      | Yes                        | BlendTrans XSlope (%)       | 0.8  |
|                                         |                         | Equivalent.                  |         | N/A                                            | Flare Type LT         | N/A       | N/A                        | Flare Type RT               | N/A  |
|                                         |                         |                              |         | N/A                                            | Flare Slope LT (%)    | N/A       | N/A                        | Flare Slope RT (%)          | N/A  |
|                                         |                         |                              |         | N/A                                            | Flare Traversable LT? | N/A       | N/A                        | Flare Traversable RT?       | N/A  |
|                                         |                         |                              |         | N/A                                            | Landing Length (in)   | N/A       | N/A                        | DWS Provided?               | N/A  |
|                                         |                         | Surveyor Notes:              |         | N/A                                            | Landing Width (in)    | N/A       | N/A                        | DWS Contrast?               | N/A  |
|                                         |                         | N/A                          |         | N/A                                            | Landing Slope (%)     | N/A       | N/A                        | DWS Length (in)             | N/A  |
|                                         |                         |                              |         | N/A                                            | Landing X Slope (%)   | N/A       | N/A                        | DWS Full Width?             | N/A  |
| the second second                       |                         |                              |         | N/A                                            | Landing Curb? (Y/N)   | N/A       | N/A                        | DWS Offset (in)             | N/A  |
|                                         |                         |                              |         | N/A                                            | Shared Landing?       | N/A       |                            |                             |      |
|                                         |                         | PROW/ADA:                    |         | N/A                                            | Gutter Ponding?       | N/A       | N/A                        | Gutter Slope (%)            | N/A  |
|                                         |                         | Not Found, R304.5.1          |         | N/A                                            | Gutter Lip Ht (in)    | 0.5       | N/A                        | Gutter X Slope (%)          | N/A  |
| a star and a star                       | Ph add                  |                              |         | N/A                                            | Painted X Walk1?      | No        | N/A                        | Painted X Walk2?            | No   |
|                                         |                         |                              |         | X Walk 1 Direction                             | To S                  |           | X Walk 2 Direction         | To E                        |      |
|                                         |                         |                              |         |                                                | X Walk 1 Width (in)   | N/A       |                            | X Walk 2 Width (in)         | N/A  |
| Street 1 Name                           | MUSKOGEE DR             |                              |         |                                                | X Walk 1 Slope (%)    | 4.1       |                            | X Walk 2 Slope (%)          | 4.2  |
| Stop Condition-Street 1                 | None                    |                              |         |                                                | X Walk 1 X Slope (%)  | 3.1       |                            | X Walk 2 X Slope (%)        | 1.4  |
| Street 2 Name                           | CHIEFLY CT              |                              |         | N/A                                            | Ramp inside XWalk1?   | N/A       | N/A                        | Ramp inside XWalk2?         | N/A  |
| Stop Condition-Street 2                 | StopSign                |                              |         |                                                | Road Slope (%)        | 2.0       |                            | Clear Space?                | N/A  |
|                                         |                         |                              |         |                                                | Road X Slope (%)      | 4.7       | N/A                        | Clear Space to XWalk (in)   | N/A  |
|                                         |                         |                              |         | N/A                                            | Any Obstructions?     | N/A       | N/A                        | Storm Grate/Utility Hazard? | N/A  |
|                                         |                         | Total Cost: \$               | 3200.00 |                                                | Obstruction Type      |           |                            | Storm Grate/Utility Type    |      |
|                                         |                         |                              |         |                                                |                       | N/A       |                            |                             | N/A  |