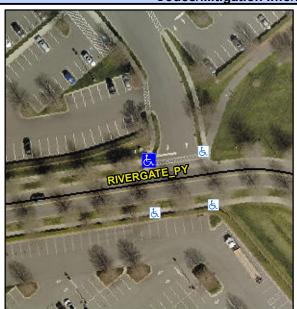

## **Access Compliance Report Public Rights-of-Way** (Curb Ramps)

Intersection ID: 10036062 Main Street: RIVERGATE PY **Cross Street: N/A** Location: NW ADA ID: 53BCCAF07F6B Ramp Type: PerpDiag Initial Pass/Fail: Fail **Overall Compliance: No Severity Score:** 12.5