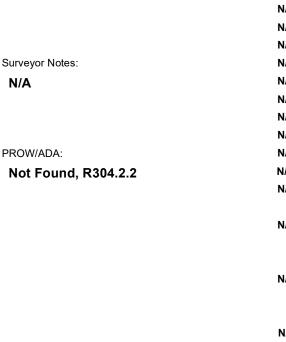

## **Access Compliance Report Public Rights-of-Way** (Curb Ramps)

Intersection ID: 10036062 Main Street: RIVERGATE PY **Cross Street: N/A** Location: NW ADA ID: 53BCCAF07F6B Ramp Type: PerpDiag Initial Pass/Fail: Fail **Overall Compliance: No Severity Score:** 12.5

**Codes/Mitigation Info/Possible Solution** 

None

StopSign

## Field Measurements/Component Compliance

**RIVERGATE PY** Street 1 Name Stop Condition-Street 2 Street 2 Name **ENTRANCE** Stop Condition-Street 1

**Two New Directional Ramps or** Equivalent. Surveyor Notes: N/A

**Remove & Replace Curb Ramp With** 

Possible Solutions:

Total Cost: 3200.00

| Field Measurements/Component Compilance |     |                       |      |                        |                             |      |
|-----------------------------------------|-----|-----------------------|------|------------------------|-----------------------------|------|
| Compliance                              |     | iance Description     | Data | Compliance Description |                             | Data |
|                                         | N/A | Ramp Length (in)      | 48.0 | No                     | Ramp Slope (%)              | 8.7  |
|                                         | Yes | Ramp Width (in)       | 48.0 | Yes                    | Ramp XSlope (%)             | 0.1  |
|                                         | N/A | Flare Type LT         | N/A  | N/A                    | Flare Type RT               | N/A  |
|                                         | N/A | Flare Slope LT (%)    | N/A  | N/A                    | Flare Slope RT (%)          | N/A  |
|                                         | N/A | Flare Traversable LT? | N/A  | N/A                    | Flare Traversable RT?       | N/A  |
|                                         | N/A | Landing Length (in)   | N/A  | N/A                    | DWS Provided?               | N/A  |
|                                         | N/A | Landing Width (in)    | N/A  | N/A                    | DWS Contrast?               | N/A  |
|                                         | N/A | Landing Slope (%)     | N/A  | N/A                    | DWS Length (in)             | N/A  |
|                                         | N/A | Landing X Slope (%)   | N/A  | N/A                    | DWS Full Width?             | N/A  |
|                                         | N/A | Landing Curb? (Y/N)   | N/A  | N/A                    | DWS Offset (in)             | N/A  |
|                                         | N/A | Shared Landing?       | N/A  |                        |                             |      |
|                                         | N/A | Gutter Ponding?       | N/A  | N/A                    | Gutter Slope (%)            | N/A  |
|                                         | N/A | Gutter Lip Ht (in)    | N/A  | N/A                    | Gutter X Slope (%)          | N/A  |
|                                         | N/A | Painted X Walk1?      | No   | N/A                    | Painted X Walk2?            | Yes  |
|                                         |     | X Walk 1 Direction    | To S |                        | X Walk 2 Direction          | To E |
|                                         | N/A | X Walk 1 Width (in)   | N/A  | N/A                    | X Walk 2 Width (in)         | 49.0 |
|                                         |     | X Walk 1 Slope (%)    | 1.2  |                        | X Walk 2 Slope (%)          | 0.7  |
|                                         |     | X Walk 1 X Slope (%)  | 3.8  |                        | X Walk 2 X Slope (%)        | 0.2  |
|                                         | N/A | Ramp inside XWalk1?   | N/A  | N/A                    | Ramp inside XWalk2?         | Yes  |
|                                         |     | Road Slope (%)        | 1.6  | N/A                    | Clear Space?                | N/A  |
|                                         |     | Road X Slope (%)      | 1.8  | N/A                    | Clear Space to XWalk (in)   | N/A  |
|                                         | N/A | Any Obstructions?     | N/A  | N/A                    | Storm Grate/Utility Hazard? | N/A  |
|                                         |     |                       |      |                        |                             |      |