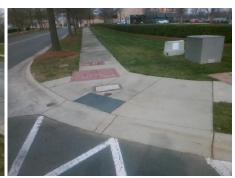

## **Access Compliance Report Public Rights-of-Way** (Curb Ramps)

Intersection ID: 10036062 Main Street: RIVERGATE PY **Cross Street: N/A** Location: NW ADA ID: 53BCCAF07F6B Ramp Type: PerpDiag Initial Pass/Fail: Fail **Overall Compliance: No Severity Score:** 12.5

## Field Measurements/Component Compliance

**RIVERGATE PY** Street 1 Name Stop Condition-Street 2 Street 2 Name **ENTRANCE** Stop Condition-Street 1

**Two New Directional Ramps or** Equivalent. Surveyor Notes: N/A

**Remove & Replace Curb Ramp With** 

Possible Solutions:

Total Cost: 3200.00

| Field Measurements/Component Compilance |     |                       |      |                        |                             |      |
|-----------------------------------------|-----|-----------------------|------|------------------------|-----------------------------|------|
| Compliance                              |     | iance Description     | Data | Compliance Description |                             | Data |
|                                         | N/A | Ramp Length (in)      | 48.0 | No                     | Ramp Slope (%)              | 8.7  |
|                                         | Yes | Ramp Width (in)       | 48.0 | Yes                    | Ramp XSlope (%)             | 0.1  |
|                                         | N/A | Flare Type LT         | N/A  | N/A                    | Flare Type RT               | N/A  |
|                                         | N/A | Flare Slope LT (%)    | N/A  | N/A                    | Flare Slope RT (%)          | N/A  |
|                                         | N/A | Flare Traversable LT? | N/A  | N/A                    | Flare Traversable RT?       | N/A  |
|                                         | N/A | Landing Length (in)   | N/A  | N/A                    | DWS Provided?               | N/A  |
|                                         | N/A | Landing Width (in)    | N/A  | N/A                    | DWS Contrast?               | N/A  |
|                                         | N/A | Landing Slope (%)     | N/A  | N/A                    | DWS Length (in)             | N/A  |
|                                         | N/A | Landing X Slope (%)   | N/A  | N/A                    | DWS Full Width?             | N/A  |
|                                         | N/A | Landing Curb? (Y/N)   | N/A  | N/A                    | DWS Offset (in)             | N/A  |
|                                         | N/A | Shared Landing?       | N/A  |                        |                             |      |
|                                         | N/A | Gutter Ponding?       | N/A  | N/A                    | Gutter Slope (%)            | N/A  |
|                                         | N/A | Gutter Lip Ht (in)    | N/A  | N/A                    | Gutter X Slope (%)          | N/A  |
|                                         | N/A | Painted X Walk1?      | No   | N/A                    | Painted X Walk2?            | Yes  |
|                                         |     | X Walk 1 Direction    | To S |                        | X Walk 2 Direction          | To E |
|                                         | N/A | X Walk 1 Width (in)   | N/A  | N/A                    | X Walk 2 Width (in)         | 49.0 |
|                                         |     | X Walk 1 Slope (%)    | 1.2  |                        | X Walk 2 Slope (%)          | 0.7  |
|                                         |     | X Walk 1 X Slope (%)  | 3.8  |                        | X Walk 2 X Slope (%)        | 0.2  |
|                                         | N/A | Ramp inside XWalk1?   | N/A  | N/A                    | Ramp inside XWalk2?         | Yes  |
|                                         |     | Road Slope (%)        | 1.6  | N/A                    | Clear Space?                | N/A  |
|                                         |     | Road X Slope (%)      | 1.8  | N/A                    | Clear Space to XWalk (in)   | N/A  |
|                                         | N/A | Any Obstructions?     | N/A  | N/A                    | Storm Grate/Utility Hazard? | N/A  |
|                                         |     |                       |      |                        |                             |      |