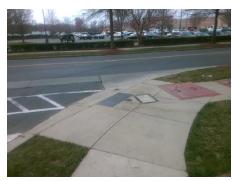

## **Access Compliance Report Public Rights-of-Way** (Curb Ramps)

Intersection ID: 10036062 Main Street: RIVERGATE PY **Cross Street: N/A** Location: NW ADA ID: 53BCCAF07F6B Ramp Type: PerpDiag Initial Pass/Fail: Fail **Overall Compliance: No Severity Score:** 12.5

## Field Measurements/Component Compliance

**RIVERGATE PY** Street 1 Name Stop Condition-Street 2 Street 2 Name **ENTRANCE** Stop Condition-Street 1

**Two New Directional Ramps or** Equivalent. Surveyor Notes: N/A

**Remove & Replace Curb Ramp With** 

Possible Solutions:

Total Cost: 3200.00

| Field Measurements/Component Compilance |     |                       |      |                        |                             |      |
|-----------------------------------------|-----|-----------------------|------|------------------------|-----------------------------|------|
| Compliance                              |     | iance Description     | Data | Compliance Description |                             | Data |
|                                         | N/A | Ramp Length (in)      | 48.0 | No                     | Ramp Slope (%)              | 8.7  |
|                                         | Yes | Ramp Width (in)       | 48.0 | Yes                    | Ramp XSlope (%)             | 0.1  |
|                                         | N/A | Flare Type LT         | N/A  | N/A                    | Flare Type RT               | N/A  |
|                                         | N/A | Flare Slope LT (%)    | N/A  | N/A                    | Flare Slope RT (%)          | N/A  |
|                                         | N/A | Flare Traversable LT? | N/A  | N/A                    | Flare Traversable RT?       | N/A  |
|                                         | N/A | Landing Length (in)   | N/A  | N/A                    | DWS Provided?               | N/A  |
|                                         | N/A | Landing Width (in)    | N/A  | N/A                    | DWS Contrast?               | N/A  |
|                                         | N/A | Landing Slope (%)     | N/A  | N/A                    | DWS Length (in)             | N/A  |
|                                         | N/A | Landing X Slope (%)   | N/A  | N/A                    | DWS Full Width?             | N/A  |
|                                         | N/A | Landing Curb? (Y/N)   | N/A  | N/A                    | DWS Offset (in)             | N/A  |
|                                         | N/A | Shared Landing?       | N/A  |                        |                             |      |
|                                         | N/A | Gutter Ponding?       | N/A  | N/A                    | Gutter Slope (%)            | N/A  |
|                                         | N/A | Gutter Lip Ht (in)    | N/A  | N/A                    | Gutter X Slope (%)          | N/A  |
|                                         | N/A | Painted X Walk1?      | No   | N/A                    | Painted X Walk2?            | Yes  |
|                                         |     | X Walk 1 Direction    | To S |                        | X Walk 2 Direction          | To E |
|                                         | N/A | X Walk 1 Width (in)   | N/A  | N/A                    | X Walk 2 Width (in)         | 49.0 |
|                                         |     | X Walk 1 Slope (%)    | 1.2  |                        | X Walk 2 Slope (%)          | 0.7  |
|                                         |     | X Walk 1 X Slope (%)  | 3.8  |                        | X Walk 2 X Slope (%)        | 0.2  |
|                                         | N/A | Ramp inside XWalk1?   | N/A  | N/A                    | Ramp inside XWalk2?         | Yes  |
|                                         |     | Road Slope (%)        | 1.6  | N/A                    | Clear Space?                | N/A  |
|                                         |     | Road X Slope (%)      | 1.8  | N/A                    | Clear Space to XWalk (in)   | N/A  |
|                                         | N/A | Any Obstructions?     | N/A  | N/A                    | Storm Grate/Utility Hazard? | N/A  |
|                                         |     |                       |      |                        |                             |      |