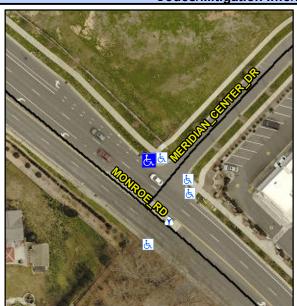

## Access Compliance Report Public Rights-of-Way (Curb Ramps)

Intersection ID: 53270 Main Street: MONROE\_RD Cross Street: MERIDIAN\_CENTER\_DR Location: N

ADA ID: 53BCD5EFABE9 Ramp Type: Directional1 Initial Pass/Fail: Fail Overall Compliance: No Severity Score: 13.75

## Field Measurements/Component Compliance

Street 1 Name MONROE RD
Stop Condition-Street 1 None
Street 2 Name N/A
Stop Condition-Street 2 N/A

Possible Solutions:

Remove & Replace Entire Ramp.

Surveyor Notes: