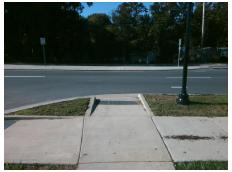

## Field Measurements/Component Compliance

Street 1 Name MONROE RD
Stop Condition-Street 1 None
Street 2 Name N/A
Stop Condition-Street 2 N/A

Possible Solutions:

Remove & Replace Entire Ramp.

Surveyor Notes: