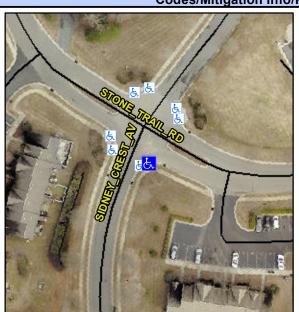

## Access Compliance Report Public Rights-of-Way (Curb Ramps)

Intersection ID: 43865 Main Street: SIDNEY\_CREST\_AV Cross Street: STONE\_TRAIL\_RD Location: S

ADA ID: 53C0399FE577 Ramp Type: Perp Initial Pass/Fail: Fail Overall Compliance: No Severity Score: 21.25

## Field Measurements/Component Compliance

Street 1 Name
Stop Condition-Street 2
StopSign
Street 2 Name
N/A
Stop Condition-Street 1
N/A

Possible Solutions:

Remove & Replace Entire Ramp.

Surveyor Notes:

N/A

PROW/ADA:

Not Found, R304.5.1, R304.2.2

N/A
N/A
PROW/ADA:
Not Found, R304.5.1, R304.2.2
N/A
N/A
N/A
N/A
N/A
Total Cost:
\$ 1850.00

Compliance Description Data Compliance Description Data No N/A Ramp Length (in) 49.5 Ramp Slope (%) 8.7 No Ramp Width (in) 39.5 Yes Ramp XSlope (%) 0.0 N/A N/A Flare Type LT N/A Flare Type RT N/A N/A N/A N/A Flare Slope RT (%) Flare Slope LT (%) N/A N/A Flare Traversable LT? N/A N/A Flare Traversable RT? N/A N/A N/A N/A DWS Provided? N/A Landing Length (in) N/A Landing Width (in) N/A N/A **DWS Contrast?** N/A N/A N/A Landing Slope (%) N/A DWS Length (in) N/A N/A Landing X Slope (%) N/A N/A DWS Full Width? N/A Landing Curb? (Y/N) N/A N/A DWS Offset (in) N/A N/A Shared Landing? **Gutter Ponding?** N/A N/A Gutter Slope (%) N/A Gutter Lip Ht (in) N/A N/A Gutter X Slope (%) N/A Painted X Walk1? No N/A Painted X Walk2? N/A X Walk 1 Direction To NE X Walk 2 Direction N/A N/A X Walk 1 Width (in) X Walk 2 Width (in) N/A X Walk 1 Slope (%) 2.9 X Walk 2 Slope (%) N/A X Walk 1 X Slope (%) 1.6 X Walk 2 X Slope (%) N/A N/A N/A Ramp inside XWalk1? Ramp inside XWalk2? N/A Road Slope (%) N/A N/A Clear Space? N/A Road X Slope (%) N/A N/A Clear Space to XWalk (in) N/A N/A Any Obstructions? N/A Storm Grate/Utility Hazard? N/A **Obstruction Type** Storm Grate/Utility Type N/A N/A Yes Surface Condition? (G/P) Good