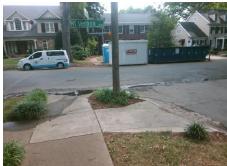

## Access Compliance Report Public Rights-of-Way (Curb Ramps)

Intersection ID: 14085 Main Street: CARLTON\_AV Cross Street: MT\_VERNON\_AV Location: SW

ADA ID: 53C1E606ED66 Ramp Type: Perp Initial Pass/Fail: Fail Overall Compliance: No Severity Score: 13.75

Total Cost:

1850.00

| u33/1 (                                 | ani. I ani Overani    | Compilar | CC. 14 | o ocventy ocore.            | 10.7 |  |  |  |
|-----------------------------------------|-----------------------|----------|--------|-----------------------------|------|--|--|--|
| Field Measurements/Component Compliance |                       |          |        |                             |      |  |  |  |
| Comp                                    | liance Description    | Data     | Comp   | liance Description          | Data |  |  |  |
| N/A                                     | Ramp Length (in)      | 84.0     | No     | Ramp Slope (%)              | 9.1  |  |  |  |
| Yes                                     | Ramp Width (in)       | 48.0     | No     | Ramp XSlope (%)             | 2.7  |  |  |  |
| N/A                                     | Flare Type LT         | N/A      | N/A    | Flare Type RT               | N/A  |  |  |  |
| N/A                                     | Flare Slope LT (%)    | N/A      | N/A    | Flare Slope RT (%)          | N/A  |  |  |  |
| N/A                                     | Flare Traversable LT? | N/A      | N/A    | Flare Traversable RT?       | N/A  |  |  |  |
| N/A                                     | Landing Length (in)   | N/A      | N/A    | DWS Provided?               | N/A  |  |  |  |
| N/A                                     | Landing Width (in)    | N/A      | N/A    | DWS Contrast?               | N/A  |  |  |  |
| N/A                                     | Landing Slope (%)     | N/A      | N/A    | DWS Length (in)             | N/A  |  |  |  |
| N/A                                     | Landing X Slope (%)   | N/A      | N/A    | DWS Full Width?             | N/A  |  |  |  |
| N/A                                     | Landing Curb? (Y/N)   | N/A      | N/A    | DWS Offset (in)             | N/A  |  |  |  |
| N/A                                     | Shared Landing?       | N/A      |        |                             |      |  |  |  |
| N/A                                     | Gutter Ponding?       | N/A      | N/A    | Gutter Slope (%)            | N/A  |  |  |  |
| N/A                                     | Gutter Lip Ht (in)    | N/A      | N/A    | Gutter X Slope (%)          | N/A  |  |  |  |
| N/A                                     | Painted X Walk1?      | No       | N/A    | Painted X Walk2?            | N/A  |  |  |  |
|                                         | X Walk 1 Direction    | To SE    |        | X Walk 2 Direction          | N/A  |  |  |  |
| N/A                                     | X Walk 1 Width (in)   | N/A      | N/A    | X Walk 2 Width (in)         | N/A  |  |  |  |
|                                         | X Walk 1 Slope (%)    | 0.6      |        | X Walk 2 Slope (%)          | N/A  |  |  |  |
|                                         | X Walk 1 X Slope (%)  | 3.6      |        | X Walk 2 X Slope (%)        | N/A  |  |  |  |
| N/A                                     | Ramp inside XWalk1?   | N/A      | N/A    | Ramp inside XWalk2?         | N/A  |  |  |  |
|                                         | Road Slope (%)        | N/A      | N/A    | Clear Space?                | N/A  |  |  |  |
|                                         | Road X Slope (%)      | N/A      | N/A    | Clear Space to XWalk (in)   | N/A  |  |  |  |
| N/A                                     | Any Obstructions?     | N/A      | N/A    | Storm Grate/Utility Hazard? | N/A  |  |  |  |
|                                         | Obstruction Type      |          |        | Storm Grate/Utility Type    |      |  |  |  |
|                                         |                       | N/A      |        |                             | N/A  |  |  |  |
|                                         |                       |          | Yes    | Surface Condition? (G/P)    | Good |  |  |  |