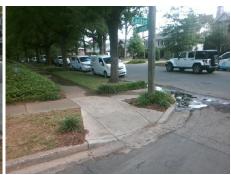

## Access Compliance Report Public Rights-of-Way (Curb Ramps)

Intersection ID: 14085 Main Street: CARLTON\_AV Cross Street: MT\_VERNON\_AV Location: SW

ADA ID: 53C1E606ED66 Ramp Type: Perp Initial Pass/Fail: Fail Overall Compliance: No Severity Score: 13.75

Total Cost:

1850.00

| u33/1 (                                 | ani. I ani Overani    | Compilar | CC. 14 | o ocventy ocore.            | 10.7 |  |  |  |
|-----------------------------------------|-----------------------|----------|--------|-----------------------------|------|--|--|--|
| Field Measurements/Component Compliance |                       |          |        |                             |      |  |  |  |
| Comp                                    | liance Description    | Data     | Comp   | liance Description          | Data |  |  |  |
| N/A                                     | Ramp Length (in)      | 84.0     | No     | Ramp Slope (%)              | 9.1  |  |  |  |
| Yes                                     | Ramp Width (in)       | 48.0     | No     | Ramp XSlope (%)             | 2.7  |  |  |  |
| N/A                                     | Flare Type LT         | N/A      | N/A    | Flare Type RT               | N/A  |  |  |  |
| N/A                                     | Flare Slope LT (%)    | N/A      | N/A    | Flare Slope RT (%)          | N/A  |  |  |  |
| N/A                                     | Flare Traversable LT? | N/A      | N/A    | Flare Traversable RT?       | N/A  |  |  |  |
| N/A                                     | Landing Length (in)   | N/A      | N/A    | DWS Provided?               | N/A  |  |  |  |
| N/A                                     | Landing Width (in)    | N/A      | N/A    | DWS Contrast?               | N/A  |  |  |  |
| N/A                                     | Landing Slope (%)     | N/A      | N/A    | DWS Length (in)             | N/A  |  |  |  |
| N/A                                     | Landing X Slope (%)   | N/A      | N/A    | DWS Full Width?             | N/A  |  |  |  |
| N/A                                     | Landing Curb? (Y/N)   | N/A      | N/A    | DWS Offset (in)             | N/A  |  |  |  |
| N/A                                     | Shared Landing?       | N/A      |        |                             |      |  |  |  |
| N/A                                     | Gutter Ponding?       | N/A      | N/A    | Gutter Slope (%)            | N/A  |  |  |  |
| N/A                                     | Gutter Lip Ht (in)    | N/A      | N/A    | Gutter X Slope (%)          | N/A  |  |  |  |
| N/A                                     | Painted X Walk1?      | No       | N/A    | Painted X Walk2?            | N/A  |  |  |  |
|                                         | X Walk 1 Direction    | To SE    |        | X Walk 2 Direction          | N/A  |  |  |  |
| N/A                                     | X Walk 1 Width (in)   | N/A      | N/A    | X Walk 2 Width (in)         | N/A  |  |  |  |
|                                         | X Walk 1 Slope (%)    | 0.6      |        | X Walk 2 Slope (%)          | N/A  |  |  |  |
|                                         | X Walk 1 X Slope (%)  | 3.6      |        | X Walk 2 X Slope (%)        | N/A  |  |  |  |
| N/A                                     | Ramp inside XWalk1?   | N/A      | N/A    | Ramp inside XWalk2?         | N/A  |  |  |  |
|                                         | Road Slope (%)        | N/A      | N/A    | Clear Space?                | N/A  |  |  |  |
|                                         | Road X Slope (%)      | N/A      | N/A    | Clear Space to XWalk (in)   | N/A  |  |  |  |
| N/A                                     | Any Obstructions?     | N/A      | N/A    | Storm Grate/Utility Hazard? | N/A  |  |  |  |
|                                         | Obstruction Type      |          |        | Storm Grate/Utility Type    |      |  |  |  |
|                                         |                       | N/A      |        |                             | N/A  |  |  |  |
|                                         |                       |          | Yes    | Surface Condition? (G/P)    | Good |  |  |  |