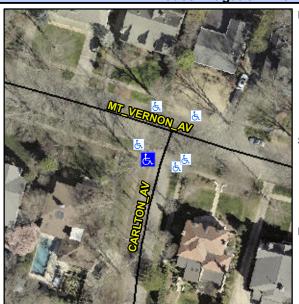

## Access Compliance Report Public Rights-of-Way (Curb Ramps)

Intersection ID: 14085 Main Street: CARLTON\_AV Cross Street: MT\_VERNON\_AV Location: SW

ADA ID: 53C1E606ED66 Ramp Type: Perp Initial Pass/Fail: Fail Overall Compliance: No Severity Score: 13.75

**Codes/Mitigation Info/Possible Solution** 

| Street 1 Name           | CARLTON AV |
|-------------------------|------------|
| Stop Condition-Street 2 | StopSign   |
| Street 2 Name           | N/A        |
| Stop Condition-Street 1 | N/A        |