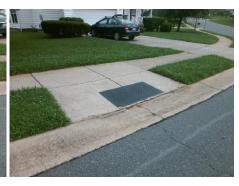

## **Access Compliance Report Public Rights-of-Way** (Curb Ramps)

Data

11.6

3.0

N/A

Intersection ID: 2980 Main Street: MADISON PARK DR Cross Street: MARIGOLD PL Location: Ν Initial Pass/Fail: Fail **Overall Compliance: No** ADA ID: 53C51111145F Ramp Type: Perp Severity Score: 13.75

Data

48.0

48.0

N/A

MADISON PARK DR Street 1 Name Stop Condition-Street 2 None N/A Street 2 Name Stop Condition-Street 1 N/A Possible Solutions: Remove & Replace Entire Ramp. Surveyor Notes: N/A PROW/ADA: R304.2.2