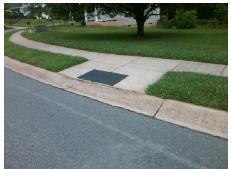

## **Access Compliance Report Public Rights-of-Way** (Curb Ramps)

Data

11.6

3.0

N/A

Intersection ID: 2980 Main Street: MADISON PARK DR Cross Street: MARIGOLD PL Location: Ν Initial Pass/Fail: Fail **Overall Compliance: No** ADA ID: 53C51111145F Ramp Type: Perp Severity Score: 13.75

Data

48.0

48.0

N/A

MADISON PARK DR Street 1 Name Stop Condition-Street 2 None N/A Street 2 Name Stop Condition-Street 1 N/A Possible Solutions: Remove & Replace Entire Ramp. Surveyor Notes: N/A PROW/ADA: R304.2.2