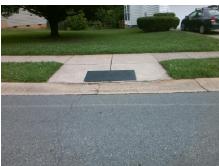

## **Access Compliance Report Public Rights-of-Way** (Curb Ramps)

Data

11.6

3.0

N/A

Intersection ID: 2980 Main Street: MADISON PARK DR Cross Street: MARIGOLD PL Location: Ν Initial Pass/Fail: Fail **Overall Compliance: No** ADA ID: 53C51111145F Ramp Type: Perp Severity Score: 13.75

Data

48.0

48.0

N/A

MADISON PARK DR Street 1 Name Stop Condition-Street 2 None N/A Street 2 Name Stop Condition-Street 1 N/A Possible Solutions: Remove & Replace Entire Ramp. Surveyor Notes: N/A PROW/ADA: R304.2.2