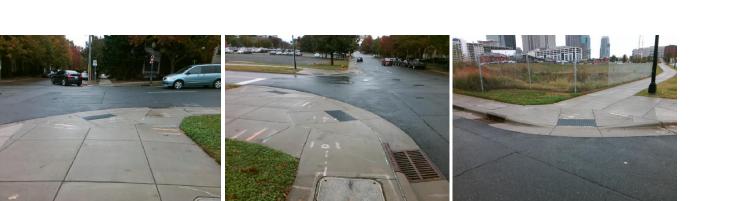

## Access Compliance Report Public Rights-of-Way (Curb Ramps)

| Intersection ID: 12342                  | Main Str                           | Main Street: E_8TH_ST          |           |                                                | N_CALDWELL_ST         | Location: | w                           |                             |      |  |
|-----------------------------------------|------------------------------------|--------------------------------|-----------|------------------------------------------------|-----------------------|-----------|-----------------------------|-----------------------------|------|--|
|                                         |                                    |                                |           |                                                |                       |           |                             |                             |      |  |
| ADA ID: 53C86A6D678D                    | A ID: 53C86A6D678D Ramp Type: Perp |                                | Initial F | Initial Pass/Fail: Fail Overall Compliance: No |                       |           |                             | o Severity Score:           | 22.5 |  |
| Codes/Mitigation Info/Possible Solution |                                    |                                |           | Field Measurements/Component Compliance        |                       |           |                             |                             |      |  |
|                                         | 12.0                               | Possible Solutions:            |           | Compliance Description                         |                       |           | Data Compliance Description |                             |      |  |
| State of the second                     |                                    | Remove & Replace Entire Ram    | р.        | N/A                                            | Ramp Length (in)      | 72.0      | No                          | Ramp Slope (%)              | 9.7  |  |
|                                         |                                    | ·                              |           | No                                             | Ramp Width (in)       | 47.0      | No                          | Ramp XSlope (%)             | 3.5  |  |
| and the second                          | . m / / /                          |                                |           | N/A                                            | Flare Type LT         | N/A       | N/A                         | Flare Type RT               | N/A  |  |
| and the second                          |                                    |                                |           | N/A                                            | Flare Slope LT (%)    | N/A       | N/A                         | Flare Slope RT (%)          | N/A  |  |
|                                         | FI CALL                            |                                |           | N/A                                            | Flare Traversable LT? | N/A       | N/A                         | Flare Traversable RT?       | N/A  |  |
| 5 5 5 5 5 5 5 5 5 5 5 5 5 5 5 5 5 5 5   | 1 205                              |                                |           | N/A                                            | Landing Length (in)   | N/A       | N/A                         | DWS Provided?               | N/A  |  |
|                                         |                                    | Surveyor Notes:                |           | N/A                                            | Landing Width (in)    | N/A       | N/A                         | DWS Contrast?               | N/A  |  |
| E States and E                          | <u>b.</u>                          | N/A                            |           | N/A                                            | Landing Slope (%)     | N/A       | N/A                         | DWS Length (in)             | N/A  |  |
|                                         |                                    |                                |           | N/A                                            | Landing X Slope (%)   | N/A       | N/A                         | DWS Full Width?             | N/A  |  |
|                                         |                                    |                                |           | N/A                                            | Landing Curb? (Y/N)   | N/A       | N/A                         | DWS Offset (in)             | N/A  |  |
|                                         | A last                             |                                |           | N/A                                            | Shared Landing?       | N/A       |                             |                             |      |  |
|                                         | 1 - 6                              | PROW/ADA:                      |           | N/A                                            | Gutter Ponding?       | N/A       | N/A                         | Gutter Slope (%)            | N/A  |  |
|                                         | 1 March                            | Not Found, R304.5.1, R304.2.2, |           | N/A                                            | Gutter Lip Ht (in)    | N/A       | N/A                         | Gutter X Slope (%)          | N/A  |  |
|                                         |                                    | R304.5.3                       |           | N/A                                            | Painted X Walk1?      | No        | N/A                         | Painted X Walk2?            | N/A  |  |
|                                         |                                    |                                |           |                                                | X Walk 1 Direction    | To SE     |                             | X Walk 2 Direction          | N/A  |  |
| A A A A A A A A A A A A A A A A A A A   |                                    |                                |           | N/A                                            | X Walk 1 Width (in)   | N/A       | N/A                         | X Walk 2 Width (in)         | N/A  |  |
| Street 1 Name                           | N CALDWELL ST                      |                                |           |                                                | X Walk 1 Slope (%)    | 2.4       |                             | X Walk 2 Slope (%)          | N/A  |  |
| Stop Condition-Street 2                 | None                               |                                |           |                                                | X Walk 1 X Slope (%)  | 0.3       |                             | X Walk 2 X Slope (%)        | N/A  |  |
| Street 2 Name                           | N/A                                |                                |           | N/A                                            | Ramp inside XWalk1?   | N/A       | N/A                         | Ramp inside XWalk2?         | N/A  |  |
| Stop Condition-Street 1                 | N/A                                |                                |           |                                                | Road Slope (%)        | N/A       | N/A                         | Clear Space?                | N/A  |  |
|                                         |                                    |                                |           |                                                | Road X Slope (%)      | N/A       | N/A                         | Clear Space to XWalk (in)   | N/A  |  |
|                                         |                                    |                                |           | N/A                                            | Any Obstructions?     | N/A       | N/A                         | Storm Grate/Utility Hazard? | N/A  |  |
|                                         |                                    | Total Cost: \$                 | 1850.00   |                                                | Obstruction Type      |           |                             | Storm Grate/Utility Type    |      |  |
|                                         |                                    |                                |           |                                                |                       | N/A       |                             |                             | N/A  |  |