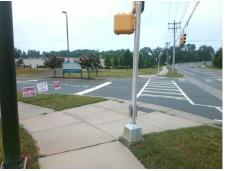

## Access Compliance Report Public Rights-of-Way (Curb Ramps)

| Intersection ID: 28381  | Main Str             | eet: HAWFIELD_WAY_DR                  | Cross   | Street:                       | ARDREY_KELL_RD                         |       |                                                         | Location:                   | SE          |
|-------------------------|----------------------|---------------------------------------|---------|-------------------------------|----------------------------------------|-------|---------------------------------------------------------|-----------------------------|-------------|
| ADA ID: 53CA199D4797    | Ramp T               | Ramp Type: BlendTrans1                |         |                               | nitial Pass/Fail: Fail Overall Complia |       |                                                         |                             |             |
|                         | odes/Mitigation Info |                                       | ·····u  |                               |                                        |       |                                                         |                             | 8.75        |
|                         | odes/mitigation mid  | Possible Solutions:                   |         | <u>Compliance</u> Description |                                        |       | ements/Component Compliance Data Compliance Description |                             |             |
| E.                      | 0 1                  | Remove & Replace Curb Ramp            |         | N/A                           | Ramp Length (in)                       | 126.0 | Yes                                                     | BlendTrans Slope (%)        | Data<br>3.8 |
|                         |                      | Two New Directional Ramps or          |         | No                            | Ramp Width (in)                        | 46.5  | Yes                                                     | BlendTrans XSlope (%)       | 1.6         |
|                         | 0/0/0                | Equivalent.                           |         | N/A                           | Flare Type LT                          | N/A   | N/A                                                     | Flare Type RT               | N/A         |
| 4 4 12                  | A Sec                |                                       |         | N/A                           | Flare Slope LT (%)                     | N/A   | N/A                                                     | Flare Slope RT (%)          | N/A         |
|                         |                      |                                       |         | N/A                           | Flare Traversable LT?                  | N/A   | N/A                                                     | Flare Traversable RT?       | N/A         |
| ASTON                   | 1 Aster              |                                       |         | N/A                           | Landing Length (in)                    | N/A   | N/A                                                     | DWS Provided?               | N/A         |
| & L                     |                      | Surveyor Notes:                       |         | N/A                           | Landing Width (in)                     | N/A   | N/A                                                     | DWS Contrast?               | N/A         |
| L. C.                   | C.S. Joza /          | N/A                                   |         | N/A                           | Landing Slope (%)                      | N/A   | N/A                                                     | DWS Length (in)             | N/A         |
| A - Think               | 1 · · ·              |                                       |         | N/A                           | Landing X Slope (%)                    | N/A   | N/A                                                     | DWS Full Width?             | N/A         |
| 6                       |                      |                                       |         | N/A                           | Landing Curb? (Y/N)                    | N/A   | N/A                                                     | DWS Offset (in)             | N/A         |
| and and the             |                      |                                       |         | N/A                           | Shared Landing?                        | N/A   |                                                         |                             |             |
| the second second       |                      | PROW/ADA:                             |         | N/A                           | Gutter Ponding?                        | N/A   | N/A                                                     | Gutter Slope (%)            | N/A         |
|                         |                      | Not Found, R304.5.1                   |         | N/A                           | Gutter Lip Ht (in)                     | N/A   | N/A                                                     | Gutter X Slope (%)          | N/A         |
| 2 2                     |                      | , , , , , , , , , , , , , , , , , , , |         | N/A                           | Painted X Walk1?                       | Yes   | N/A                                                     | Painted X Walk2?            | Yes         |
|                         |                      |                                       |         |                               | X Walk 1 Direction                     | To NW |                                                         | X Walk 2 Direction          | To SW       |
|                         | -                    |                                       |         |                               | X Walk 1 Width (in)                    | 110.0 |                                                         | X Walk 2 Width (in)         | 111.0       |
| Street 1 Name           | ARDREY KELL RD       |                                       |         |                               | X Walk 1 Slope (%)                     | 3.3   |                                                         | X Walk 2 Slope (%)          | 3.8         |
| Stop Condition-Street 1 | Signal               |                                       |         |                               | X Walk 1 X Slope (%)                   | 6.9   |                                                         | X Walk 2 X Slope (%)        | 4.1         |
| Street 2 Name           | HAWFIELD WAY DR      |                                       |         | N/A                           | Ramp inside XWalk1?                    | Yes   | N/A                                                     | Ramp inside XWalk2?         | Yes         |
| Stop Condition-Street 2 | Signal               |                                       |         |                               | Road Slope (%)                         | 2.0   |                                                         | Clear Space?                | N/A         |
|                         |                      |                                       |         |                               | Road X Slope (%)                       | 7.3   | N/A                                                     | Clear Space to XWalk (in)   | N/A         |
|                         |                      |                                       |         | N/A                           | Any Obstructions?                      | N/A   | N/A                                                     | Storm Grate/Utility Hazard? | N/A         |
|                         |                      | Total Cost: \$                        | 3200.00 |                               | Obstruction Type                       |       |                                                         | Storm Grate/Utility Type    |             |
|                         |                      |                                       |         |                               |                                        | N/A   |                                                         |                             | N/A         |
|                         |                      |                                       |         |                               |                                        |       | Yes                                                     | Surface Condition? (G/P)    | Good        |