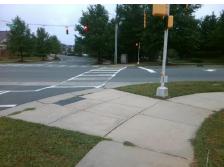

## Access Compliance Report Public Rights-of-Way (Curb Ramps)

| Intersection ID: 28381  | Main Str             | eet: HAWFIELD_WAY_DR                  | Cross   | Street:                       | ARDREY_KELL_RD                         |       |                                                         | Location:                   | SE          |
|-------------------------|----------------------|---------------------------------------|---------|-------------------------------|----------------------------------------|-------|---------------------------------------------------------|-----------------------------|-------------|
| ADA ID: 53CA199D4797    | Ramp T               | Ramp Type: BlendTrans1                |         |                               | nitial Pass/Fail: Fail Overall Complia |       |                                                         |                             |             |
|                         | odes/Mitigation Info |                                       | ·····u  |                               |                                        |       |                                                         |                             | 8.75        |
|                         | odes/mitigation mid  | Possible Solutions:                   |         | <u>Compliance</u> Description |                                        |       | ements/Component Compliance Data Compliance Description |                             |             |
| E.                      | 0 1                  | Remove & Replace Curb Ramp            |         | N/A                           | Ramp Length (in)                       | 126.0 | Yes                                                     | BlendTrans Slope (%)        | Data<br>3.8 |
|                         |                      | Two New Directional Ramps or          |         | No                            | Ramp Width (in)                        | 46.5  | Yes                                                     | BlendTrans XSlope (%)       | 1.6         |
|                         | 0/0/0                | Equivalent.                           |         | N/A                           | Flare Type LT                          | N/A   | N/A                                                     | Flare Type RT               | N/A         |
| 4 4 12                  | A Sec                |                                       |         | N/A                           | Flare Slope LT (%)                     | N/A   | N/A                                                     | Flare Slope RT (%)          | N/A         |
|                         |                      |                                       |         | N/A                           | Flare Traversable LT?                  | N/A   | N/A                                                     | Flare Traversable RT?       | N/A         |
| ASTON                   | 1 Aster              |                                       |         | N/A                           | Landing Length (in)                    | N/A   | N/A                                                     | DWS Provided?               | N/A         |
| & L                     |                      | Surveyor Notes:                       |         | N/A                           | Landing Width (in)                     | N/A   | N/A                                                     | DWS Contrast?               | N/A         |
| L. C.                   | C.S. Joza /          | N/A                                   |         | N/A                           | Landing Slope (%)                      | N/A   | N/A                                                     | DWS Length (in)             | N/A         |
| A - Think               | 1 · · ·              |                                       |         | N/A                           | Landing X Slope (%)                    | N/A   | N/A                                                     | DWS Full Width?             | N/A         |
| 6                       |                      |                                       |         | N/A                           | Landing Curb? (Y/N)                    | N/A   | N/A                                                     | DWS Offset (in)             | N/A         |
| and and the             |                      |                                       |         | N/A                           | Shared Landing?                        | N/A   |                                                         |                             |             |
| the second second       |                      | PROW/ADA:                             |         | N/A                           | Gutter Ponding?                        | N/A   | N/A                                                     | Gutter Slope (%)            | N/A         |
|                         |                      | Not Found, R304.5.1                   |         | N/A                           | Gutter Lip Ht (in)                     | N/A   | N/A                                                     | Gutter X Slope (%)          | N/A         |
| 2 2                     |                      | , , , , , , , , , , , , , , , , , , , |         | N/A                           | Painted X Walk1?                       | Yes   | N/A                                                     | Painted X Walk2?            | Yes         |
|                         |                      |                                       |         |                               | X Walk 1 Direction                     | To NW |                                                         | X Walk 2 Direction          | To SW       |
|                         | -                    |                                       |         |                               | X Walk 1 Width (in)                    | 110.0 |                                                         | X Walk 2 Width (in)         | 111.0       |
| Street 1 Name           | ARDREY KELL RD       |                                       |         |                               | X Walk 1 Slope (%)                     | 3.3   |                                                         | X Walk 2 Slope (%)          | 3.8         |
| Stop Condition-Street 1 | Signal               |                                       |         |                               | X Walk 1 X Slope (%)                   | 6.9   |                                                         | X Walk 2 X Slope (%)        | 4.1         |
| Street 2 Name           | HAWFIELD WAY DR      |                                       |         | N/A                           | Ramp inside XWalk1?                    | Yes   | N/A                                                     | Ramp inside XWalk2?         | Yes         |
| Stop Condition-Street 2 | Signal               |                                       |         |                               | Road Slope (%)                         | 2.0   |                                                         | Clear Space?                | N/A         |
|                         |                      |                                       |         |                               | Road X Slope (%)                       | 7.3   | N/A                                                     | Clear Space to XWalk (in)   | N/A         |
|                         |                      |                                       |         | N/A                           | Any Obstructions?                      | N/A   | N/A                                                     | Storm Grate/Utility Hazard? | N/A         |
|                         |                      | Total Cost: \$                        | 3200.00 |                               | Obstruction Type                       |       |                                                         | Storm Grate/Utility Type    |             |
|                         |                      |                                       |         |                               |                                        | N/A   |                                                         |                             | N/A         |
|                         |                      |                                       |         |                               |                                        |       | Yes                                                     | Surface Condition? (G/P)    | Good        |