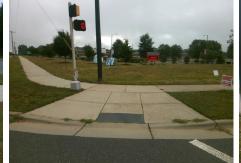

## Access Compliance Report Public Rights-of-Way (Curb Ramps)

| Intersection ID: 28381  | Main Str             | eet: HAWFIELD_WAY_DR                  | Cross   | Street:                       | ARDREY_KELL_RD                         |       |                                                         | Location:                   | SE          |
|-------------------------|----------------------|---------------------------------------|---------|-------------------------------|----------------------------------------|-------|---------------------------------------------------------|-----------------------------|-------------|
| ADA ID: 53CA199D4797    | Ramp T               | Ramp Type: BlendTrans1                |         |                               | nitial Pass/Fail: Fail Overall Complia |       |                                                         |                             |             |
|                         | odes/Mitigation Info |                                       | ·····u  |                               |                                        |       |                                                         |                             | 8.75        |
|                         | odes/mitigation mid  | Possible Solutions:                   |         | <u>Compliance</u> Description |                                        |       | ements/Component Compliance Data Compliance Description |                             |             |
| E.                      | 0 1                  | Remove & Replace Curb Ramp            |         | N/A                           | Ramp Length (in)                       | 126.0 | Yes                                                     | BlendTrans Slope (%)        | Data<br>3.8 |
|                         |                      | Two New Directional Ramps or          |         | No                            | Ramp Width (in)                        | 46.5  | Yes                                                     | BlendTrans XSlope (%)       | 1.6         |
|                         | 0/0/0                | Equivalent.                           |         | N/A                           | Flare Type LT                          | N/A   | N/A                                                     | Flare Type RT               | N/A         |
| 4 4 12                  | A Sec                |                                       |         | N/A                           | Flare Slope LT (%)                     | N/A   | N/A                                                     | Flare Slope RT (%)          | N/A         |
|                         |                      |                                       |         | N/A                           | Flare Traversable LT?                  | N/A   | N/A                                                     | Flare Traversable RT?       | N/A         |
| ASTON                   | 1 Aster              |                                       |         | N/A                           | Landing Length (in)                    | N/A   | N/A                                                     | DWS Provided?               | N/A         |
| & L                     |                      | Surveyor Notes:                       |         | N/A                           | Landing Width (in)                     | N/A   | N/A                                                     | DWS Contrast?               | N/A         |
| L. C.                   | C.S. Joza /          | N/A                                   |         | N/A                           | Landing Slope (%)                      | N/A   | N/A                                                     | DWS Length (in)             | N/A         |
| A - Think               | 1 · · ·              |                                       |         | N/A                           | Landing X Slope (%)                    | N/A   | N/A                                                     | DWS Full Width?             | N/A         |
| 6                       |                      |                                       |         | N/A                           | Landing Curb? (Y/N)                    | N/A   | N/A                                                     | DWS Offset (in)             | N/A         |
| and and the             |                      |                                       |         | N/A                           | Shared Landing?                        | N/A   |                                                         |                             |             |
| the second second       |                      | PROW/ADA:                             |         | N/A                           | Gutter Ponding?                        | N/A   | N/A                                                     | Gutter Slope (%)            | N/A         |
|                         |                      | Not Found, R304.5.1                   |         | N/A                           | Gutter Lip Ht (in)                     | N/A   | N/A                                                     | Gutter X Slope (%)          | N/A         |
| 2 2                     |                      | , , , , , , , , , , , , , , , , , , , |         | N/A                           | Painted X Walk1?                       | Yes   | N/A                                                     | Painted X Walk2?            | Yes         |
|                         |                      |                                       |         |                               | X Walk 1 Direction                     | To NW |                                                         | X Walk 2 Direction          | To SW       |
|                         | -                    |                                       |         |                               | X Walk 1 Width (in)                    | 110.0 |                                                         | X Walk 2 Width (in)         | 111.0       |
| Street 1 Name           | ARDREY KELL RD       |                                       |         |                               | X Walk 1 Slope (%)                     | 3.3   |                                                         | X Walk 2 Slope (%)          | 3.8         |
| Stop Condition-Street 1 | Signal               |                                       |         |                               | X Walk 1 X Slope (%)                   | 6.9   |                                                         | X Walk 2 X Slope (%)        | 4.1         |
| Street 2 Name           | HAWFIELD WAY DR      |                                       |         | N/A                           | Ramp inside XWalk1?                    | Yes   | N/A                                                     | Ramp inside XWalk2?         | Yes         |
| Stop Condition-Street 2 | Signal               |                                       |         |                               | Road Slope (%)                         | 2.0   |                                                         | Clear Space?                | N/A         |
|                         |                      |                                       |         |                               | Road X Slope (%)                       | 7.3   | N/A                                                     | Clear Space to XWalk (in)   | N/A         |
|                         |                      |                                       |         | N/A                           | Any Obstructions?                      | N/A   | N/A                                                     | Storm Grate/Utility Hazard? | N/A         |
|                         |                      | Total Cost: \$                        | 3200.00 |                               | Obstruction Type                       |       |                                                         | Storm Grate/Utility Type    |             |
|                         |                      |                                       |         |                               |                                        | N/A   |                                                         |                             | N/A         |
|                         |                      |                                       |         |                               |                                        |       | Yes                                                     | Surface Condition? (G/P)    | Good        |