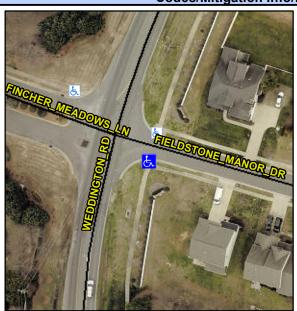

## Access Compliance Report Public Rights-of-Way (Curb Ramps)

Intersection ID: 26633Main Street: WEDDINGTON\_RDCross Street: FINCHER\_MEADOWS\_LNLocation:SEADA ID: 53CB1B8FB54ERamp Type: BlendTrans1Initial Pass/Fail: Fail Overall Compliance: NoSeverity Score:10

Codes/Mitigation Info/Possible Solution

Field Measurements/Component Compliance

Street 1 Name FIELDSTONE MANOR DR
Stop Condition-Street 1 StopSign
Street 2 Name N/A
Stop Condition-Street 2 N/A

Possible Solutions: