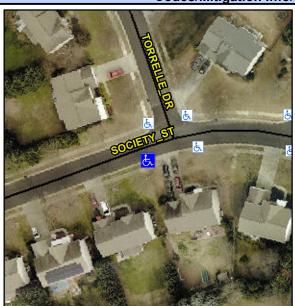

## Access Compliance Report Public Rights-of-Way (Curb Ramps)

Intersection ID: 45180Main Street:SOCIETY\_STCross Street:TORRELLE\_DRLocation:SWADA ID: 53CC91BAF19DRamp Type:PerpInitial Pass/Fail:FailOverall Compliance:NoSeverity Score:13.75

## Field Measurements/Component Compliance

Street 1 Name
SOCIETY ST
Stop Condition-Street 2
None
Street 2 Name
N/A
Stop Condition-Street 1
N/A

| •      |                               |   |
|--------|-------------------------------|---|
|        | Possible Solutions:           | 2 |
|        | Remove & Replace Entire Ramp. | N |
|        |                               | Y |
| į      |                               | N |
|        |                               | N |
|        |                               | N |
| ĺ      |                               | N |
| L      | Surveyor Notes:               | N |
|        | N/A                           | N |
|        |                               | N |
|        |                               | N |
|        |                               | N |
|        | PROW/ADA:                     | N |
| i<br>N | Not Found, R304.2.2, R304.5.3 | N |
|        |                               | N |
| 1000   |                               | N |
|        |                               | N |
|        |                               |   |