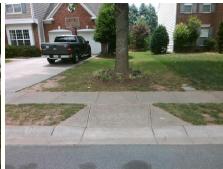

## Field Measurements/Component Compliance

Street 1 Name
SOCIETY ST
Stop Condition-Street 2
None
Street 2 Name
N/A
Stop Condition-Street 1
N/A

| •      |                               |   |
|--------|-------------------------------|---|
|        | Possible Solutions:           | 2 |
|        | Remove & Replace Entire Ramp. | N |
|        |                               | Y |
| į      |                               | N |
|        |                               | N |
|        |                               | N |
| ĺ      |                               | N |
| L      | Surveyor Notes:               | N |
|        | N/A                           | N |
|        |                               | N |
|        |                               | N |
|        |                               | N |
|        | PROW/ADA:                     | N |
| i<br>N | Not Found, R304.2.2, R304.5.3 | N |
|        |                               | N |
| 1000   |                               | N |
|        |                               | N |
|        |                               |   |

Total Cost:

1850.00

| Field Measurements/Component Compliance |                       |       |      |                             |      |  |  |  |
|-----------------------------------------|-----------------------|-------|------|-----------------------------|------|--|--|--|
| Compliance Description                  |                       | Data  | Comp | liance Description          | Data |  |  |  |
| N/A                                     | Ramp Length (in)      | 48.0  | No   | Ramp Slope (%)              | 9.5  |  |  |  |
| Yes                                     | Ramp Width (in)       | 55.0  | No   | Ramp XSlope (%)             | 2.2  |  |  |  |
| N/A                                     | Flare Type LT         | N/A   | N/A  | Flare Type RT               | N/A  |  |  |  |
| N/A                                     | Flare Slope LT (%)    | N/A   | N/A  | Flare Slope RT (%)          | N/A  |  |  |  |
| N/A                                     | Flare Traversable LT? | N/A   | N/A  | Flare Traversable RT?       | N/A  |  |  |  |
| N/A                                     | Landing Length (in)   | N/A   | N/A  | DWS Provided?               | N/A  |  |  |  |
| N/A                                     | Landing Width (in)    | N/A   | N/A  | DWS Contrast?               | N/A  |  |  |  |
| N/A                                     | Landing Slope (%)     | N/A   | N/A  | DWS Length (in)             | N/A  |  |  |  |
| N/A                                     | Landing X Slope (%)   | N/A   | N/A  | DWS Full Width?             | N/A  |  |  |  |
| N/A                                     | Landing Curb? (Y/N)   | N/A   | N/A  | DWS Offset (in)             | N/A  |  |  |  |
| N/A                                     | Shared Landing?       | N/A   |      |                             |      |  |  |  |
| N/A                                     | Gutter Ponding?       | N/A   | N/A  | Gutter Slope (%)            | N/A  |  |  |  |
| N/A                                     | Gutter Lip Ht (in)    | N/A   | N/A  | Gutter X Slope (%)          | N/A  |  |  |  |
| N/A                                     | Painted X Walk1?      | No    | N/A  | Painted X Walk2?            | N/A  |  |  |  |
|                                         | X Walk 1 Direction    | To NE |      | X Walk 2 Direction          | N/A  |  |  |  |
| N/A                                     | X Walk 1 Width (in)   | N/A   | N/A  | X Walk 2 Width (in)         | N/A  |  |  |  |
|                                         | X Walk 1 Slope (%)    | 1.5   |      | X Walk 2 Slope (%)          | N/A  |  |  |  |
|                                         | X Walk 1 X Slope (%)  | 0.4   |      | X Walk 2 X Slope (%)        | N/A  |  |  |  |
| N/A                                     | Ramp inside XWalk1?   | N/A   | N/A  | Ramp inside XWalk2?         | N/A  |  |  |  |
|                                         | Road Slope (%)        | N/A   | N/A  | Clear Space?                | N/A  |  |  |  |
|                                         | Road X Slope (%)      | N/A   | N/A  | Clear Space to XWalk (in)   | N/A  |  |  |  |
| N/A                                     | Any Obstructions?     | N/A   | N/A  | Storm Grate/Utility Hazard? | N/A  |  |  |  |
|                                         | Obstruction Type      |       |      | Storm Grate/Utility Type    |      |  |  |  |
|                                         |                       | N/A   |      |                             | N/A  |  |  |  |
|                                         |                       |       | Yes  | Surface Condition? (G/P)    | Good |  |  |  |