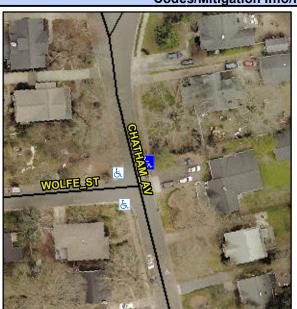

## Access Compliance Report Public Rights-of-Way (Curb Ramps)

Intersection ID: 12876 Main Street: CHATHAM\_AV Cross Street: WOLFE\_ST Location: NE

ADA ID: 53D4971B4C17 Ramp Type: Perp Initial Pass/Fail: Fail Overall Compliance: No Severity Score: 13.75

## Codes/Mitigation Info/Possible Solution

Street 1 Name
CHATHAM AV
Stop Condition-Street 2
None
Street 2 Name
N/A
Stop Condition-Street 1
N/A

| CCCIDIO CCIALICII             |     |
|-------------------------------|-----|
| Possible Solutions:           | Con |
| Remove & Replace Entire Ramp. | N/A |
|                               | Yes |
|                               | N/A |
|                               | N/A |
|                               | N/A |
|                               | N/A |
| Surveyor Notes:               | N/A |
| N/A                           | N/A |
|                               | N/A |
|                               | N/A |
|                               | N/A |
| PROW/ADA:                     | N/A |
| Not Found, R304.2.2           | N/A |
|                               | N/A |
|                               | N/A |
|                               | N/A |
|                               |     |