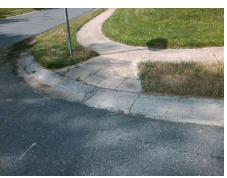

## **Access Compliance Report Public Rights-of-Way** (Curb Ramps)

Intersection ID: 2771 Main Street: MAYAPPLE\_LN Cross Street: RIDGEFIELD\_DR Location: W **Overall Compliance: No ADA ID: 53D8ECE728D9** Ramp Type: Perp Initial Pass/Fail: Fail **Severity Score:** 12.5

Total Cost: 1850.00

| Field Measurements/Component Compliance |                       |       |      |                             |      |  |
|-----------------------------------------|-----------------------|-------|------|-----------------------------|------|--|
| Comp                                    | oliance Description   | Data  | Comp | liance Description          | Data |  |
| N/A                                     | Ramp Length (in)      | 49.0  | No   | Ramp Slope (%)              | 11.3 |  |
| Yes                                     | Ramp Width (in)       | 48.0  | Yes  | Ramp XSlope (%)             | 0.8  |  |
| N/A                                     | Flare Type LT         | N/A   | N/A  | Flare Type RT               | N/A  |  |
| N/A                                     | Flare Slope LT (%)    | N/A   | N/A  | Flare Slope RT (%)          | N/A  |  |
| N/A                                     | Flare Traversable LT? | N/A   | N/A  | Flare Traversable RT?       | N/A  |  |
| N/A                                     | Landing Length (in)   | N/A   | N/A  | DWS Provided?               | N/A  |  |
| N/A                                     | Landing Width (in)    | N/A   | N/A  | DWS Contrast?               | N/A  |  |
| N/A                                     | Landing Slope (%)     | N/A   | N/A  | DWS Length (in)             | N/A  |  |
| N/A                                     | Landing X Slope (%)   | N/A   | N/A  | DWS Full Width?             | N/A  |  |
| N/A                                     | Landing Curb? (Y/N)   | N/A   | N/A  | DWS Offset (in)             | N/A  |  |
| N/A                                     | Shared Landing?       | N/A   |      |                             |      |  |
| N/A                                     | Gutter Ponding?       | N/A   | N/A  | Gutter Slope (%)            | N/A  |  |
| N/A                                     | Gutter Lip Ht (in)    | N/A   | N/A  | Gutter X Slope (%)          | N/A  |  |
| N/A                                     | Painted X Walk1?      | No    | N/A  | Painted X Walk2?            | N/A  |  |
|                                         | X Walk 1 Direction    | To NE |      | X Walk 2 Direction          | N/A  |  |
| N/A                                     | X Walk 1 Width (in)   | N/A   | N/A  | X Walk 2 Width (in)         | N/A  |  |
|                                         | X Walk 1 Slope (%)    | 2.9   |      | X Walk 2 Slope (%)          | N/A  |  |
|                                         | X Walk 1 X Slope (%)  | 2.8   |      | X Walk 2 X Slope (%)        | N/A  |  |
| N/A                                     | Ramp inside XWalk1?   | N/A   | N/A  | Ramp inside XWalk2?         | N/A  |  |
|                                         | Road Slope (%)        | N/A   | N/A  | Clear Space?                | N/A  |  |
|                                         | Road X Slope (%)      | N/A   | N/A  | Clear Space to XWalk (in)   | N/A  |  |
| N/A                                     | Any Obstructions?     | N/A   | N/A  | Storm Grate/Utility Hazard? | N/A  |  |
|                                         | Obstruction Type      |       |      | Storm Grate/Utility Type    |      |  |
|                                         |                       | N/A   |      |                             | N/A  |  |
|                                         |                       |       | Yes  | Surface Condition? (G/P)    | Good |  |
| the                                     | Y 1 25 14             |       |      |                             |      |  |