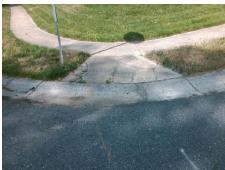

## **Access Compliance Report Public Rights-of-Way** (Curb Ramps)

Intersection ID: 2771 Main Street: MAYAPPLE\_LN Cross Street: RIDGEFIELD\_DR Location: W **Overall Compliance: No ADA ID: 53D8ECE728D9** Ramp Type: Perp Initial Pass/Fail: Fail **Severity Score:** 12.5

Total Cost: 1850.00

| Field Measurements/Component Compliance |                       |       |      |                             |      |  |
|-----------------------------------------|-----------------------|-------|------|-----------------------------|------|--|
| Comp                                    | oliance Description   | Data  | Comp | liance Description          | Data |  |
| N/A                                     | Ramp Length (in)      | 49.0  | No   | Ramp Slope (%)              | 11.3 |  |
| Yes                                     | Ramp Width (in)       | 48.0  | Yes  | Ramp XSlope (%)             | 0.8  |  |
| N/A                                     | Flare Type LT         | N/A   | N/A  | Flare Type RT               | N/A  |  |
| N/A                                     | Flare Slope LT (%)    | N/A   | N/A  | Flare Slope RT (%)          | N/A  |  |
| N/A                                     | Flare Traversable LT? | N/A   | N/A  | Flare Traversable RT?       | N/A  |  |
| N/A                                     | Landing Length (in)   | N/A   | N/A  | DWS Provided?               | N/A  |  |
| N/A                                     | Landing Width (in)    | N/A   | N/A  | DWS Contrast?               | N/A  |  |
| N/A                                     | Landing Slope (%)     | N/A   | N/A  | DWS Length (in)             | N/A  |  |
| N/A                                     | Landing X Slope (%)   | N/A   | N/A  | DWS Full Width?             | N/A  |  |
| N/A                                     | Landing Curb? (Y/N)   | N/A   | N/A  | DWS Offset (in)             | N/A  |  |
| N/A                                     | Shared Landing?       | N/A   |      |                             |      |  |
| N/A                                     | Gutter Ponding?       | N/A   | N/A  | Gutter Slope (%)            | N/A  |  |
| N/A                                     | Gutter Lip Ht (in)    | N/A   | N/A  | Gutter X Slope (%)          | N/A  |  |
| N/A                                     | Painted X Walk1?      | No    | N/A  | Painted X Walk2?            | N/A  |  |
|                                         | X Walk 1 Direction    | To NE |      | X Walk 2 Direction          | N/A  |  |
| N/A                                     | X Walk 1 Width (in)   | N/A   | N/A  | X Walk 2 Width (in)         | N/A  |  |
|                                         | X Walk 1 Slope (%)    | 2.9   |      | X Walk 2 Slope (%)          | N/A  |  |
|                                         | X Walk 1 X Slope (%)  | 2.8   |      | X Walk 2 X Slope (%)        | N/A  |  |
| N/A                                     | Ramp inside XWalk1?   | N/A   | N/A  | Ramp inside XWalk2?         | N/A  |  |
|                                         | Road Slope (%)        | N/A   | N/A  | Clear Space?                | N/A  |  |
|                                         | Road X Slope (%)      | N/A   | N/A  | Clear Space to XWalk (in)   | N/A  |  |
| N/A                                     | Any Obstructions?     | N/A   | N/A  | Storm Grate/Utility Hazard? | N/A  |  |
|                                         | Obstruction Type      |       |      | Storm Grate/Utility Type    |      |  |
|                                         |                       | N/A   |      |                             | N/A  |  |
|                                         |                       |       | Yes  | Surface Condition? (G/P)    | Good |  |
| the                                     | Y 1 25 14             |       |      |                             |      |  |