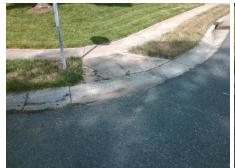

## **Access Compliance Report Public Rights-of-Way** (Curb Ramps)

Intersection ID: 2771 Main Street: MAYAPPLE\_LN Cross Street: RIDGEFIELD\_DR Location: W **Overall Compliance: No ADA ID: 53D8ECE728D9** Ramp Type: Perp Initial Pass/Fail: Fail **Severity Score:** 12.5

Total Cost: 1850.00

| Field Measurements/Component Compliance |                       |       |      |                             |      |  |
|-----------------------------------------|-----------------------|-------|------|-----------------------------|------|--|
| Comp                                    | oliance Description   | Data  | Comp | liance Description          | Data |  |
| N/A                                     | Ramp Length (in)      | 49.0  | No   | Ramp Slope (%)              | 11.3 |  |
| Yes                                     | Ramp Width (in)       | 48.0  | Yes  | Ramp XSlope (%)             | 0.8  |  |
| N/A                                     | Flare Type LT         | N/A   | N/A  | Flare Type RT               | N/A  |  |
| N/A                                     | Flare Slope LT (%)    | N/A   | N/A  | Flare Slope RT (%)          | N/A  |  |
| N/A                                     | Flare Traversable LT? | N/A   | N/A  | Flare Traversable RT?       | N/A  |  |
| N/A                                     | Landing Length (in)   | N/A   | N/A  | DWS Provided?               | N/A  |  |
| N/A                                     | Landing Width (in)    | N/A   | N/A  | DWS Contrast?               | N/A  |  |
| N/A                                     | Landing Slope (%)     | N/A   | N/A  | DWS Length (in)             | N/A  |  |
| N/A                                     | Landing X Slope (%)   | N/A   | N/A  | DWS Full Width?             | N/A  |  |
| N/A                                     | Landing Curb? (Y/N)   | N/A   | N/A  | DWS Offset (in)             | N/A  |  |
| N/A                                     | Shared Landing?       | N/A   |      |                             |      |  |
| N/A                                     | Gutter Ponding?       | N/A   | N/A  | Gutter Slope (%)            | N/A  |  |
| N/A                                     | Gutter Lip Ht (in)    | N/A   | N/A  | Gutter X Slope (%)          | N/A  |  |
| N/A                                     | Painted X Walk1?      | No    | N/A  | Painted X Walk2?            | N/A  |  |
|                                         | X Walk 1 Direction    | To NE |      | X Walk 2 Direction          | N/A  |  |
| N/A                                     | X Walk 1 Width (in)   | N/A   | N/A  | X Walk 2 Width (in)         | N/A  |  |
|                                         | X Walk 1 Slope (%)    | 2.9   |      | X Walk 2 Slope (%)          | N/A  |  |
|                                         | X Walk 1 X Slope (%)  | 2.8   |      | X Walk 2 X Slope (%)        | N/A  |  |
| N/A                                     | Ramp inside XWalk1?   | N/A   | N/A  | Ramp inside XWalk2?         | N/A  |  |
|                                         | Road Slope (%)        | N/A   | N/A  | Clear Space?                | N/A  |  |
|                                         | Road X Slope (%)      | N/A   | N/A  | Clear Space to XWalk (in)   | N/A  |  |
| N/A                                     | Any Obstructions?     | N/A   | N/A  | Storm Grate/Utility Hazard? | N/A  |  |
|                                         | Obstruction Type      |       |      | Storm Grate/Utility Type    |      |  |
|                                         |                       | N/A   |      |                             | N/A  |  |
|                                         |                       |       | Yes  | Surface Condition? (G/P)    | Good |  |
| the                                     | Y 1 25 14             |       |      |                             |      |  |