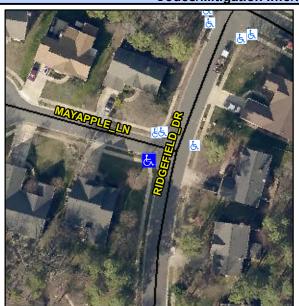

## **Access Compliance Report Public Rights-of-Way** (Curb Ramps)

Intersection ID: 2771 Main Street: MAYAPPLE\_LN Cross Street: RIDGEFIELD\_DR Location: W **Overall Compliance: No ADA ID: 53D8ECE728D9** Ramp Type: Perp Initial Pass/Fail: Fail **Severity Score:** 12.5