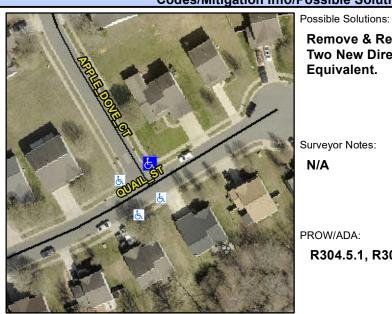

## **Access Compliance Report Public Rights-of-Way** (Curb Ramps)

Intersection ID: 42959 Main Street: APPLE DOVE CT **Cross Street: QUAIL ST** Location: NE ADA ID: 53DCAE867168 Ramp Type: PerpDiag Initial Pass/Fail: Fail **Overall Compliance: No** Severity Score: 33.75

## Field Measurements/Component Compliance

**APPLE DOVE CT** Street 1 Name Stop Condition-Street 2 StopSign Street 2 Name **QUAIL ST** Stop Condition-Street 1 None Remove & Replace Curb Ramp With Two New Directional Ramps or Equivalent.