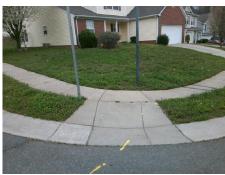

## **Access Compliance Report Public Rights-of-Way** (Curb Ramps)

Intersection ID: 42959 Main Street: APPLE DOVE CT **Cross Street: QUAIL ST** Location: NE ADA ID: 53DCAE867168 Ramp Type: PerpDiag Initial Pass/Fail: Fail **Overall Compliance: No** Severity Score: 33.75

## Field Measurements/Component Compliance

**APPLE DOVE CT** Street 1 Name Stop Condition-Street 2 StopSign Street 2 Name **QUAIL ST** Stop Condition-Street 1 None Remove & Replace Curb Ramp With Two New Directional Ramps or Equivalent.