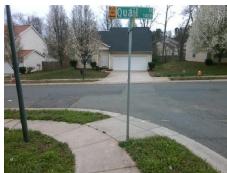

## **Access Compliance Report Public Rights-of-Way** (Curb Ramps)

Intersection ID: 42959 Main Street: APPLE DOVE CT **Cross Street: QUAIL ST** Location: NE ADA ID: 53DCAE867168 Ramp Type: PerpDiag Initial Pass/Fail: Fail **Overall Compliance: No** Severity Score: 33.75

## Field Measurements/Component Compliance

**APPLE DOVE CT** Street 1 Name Stop Condition-Street 2 StopSign Street 2 Name **QUAIL ST** Stop Condition-Street 1 None Remove & Replace Curb Ramp With Two New Directional Ramps or Equivalent.