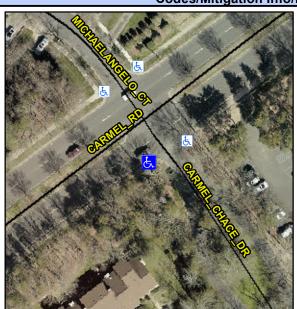

## **Access Compliance Report Public Rights-of-Way** (Curb Ramps)

Intersection ID: 26115 Main Street: CARMEL CHACE DR **Cross Street: CARMEL RD** Location: SW ADA ID: 53E0C059D4BE Ramp Type: PerpDiag Initial Pass/Fail: Fail **Overall Compliance: No Severity Score:** 47.5

**Codes/Mitigation Info/Possible Solution** 

Street 1 Name Stop Condition-Street 2 Street 2 Name Stop Condition-Street 1 **CARMEL CHACE DR** StopSign **CARMEL RD** None

Possible Solutions: Remove & Replace Curb Ramp With Two New Directional Ramps or Equivalent. Surveyor Notes: N/A PROW/ADA: Not Found, R304.5.1, R304.2.2